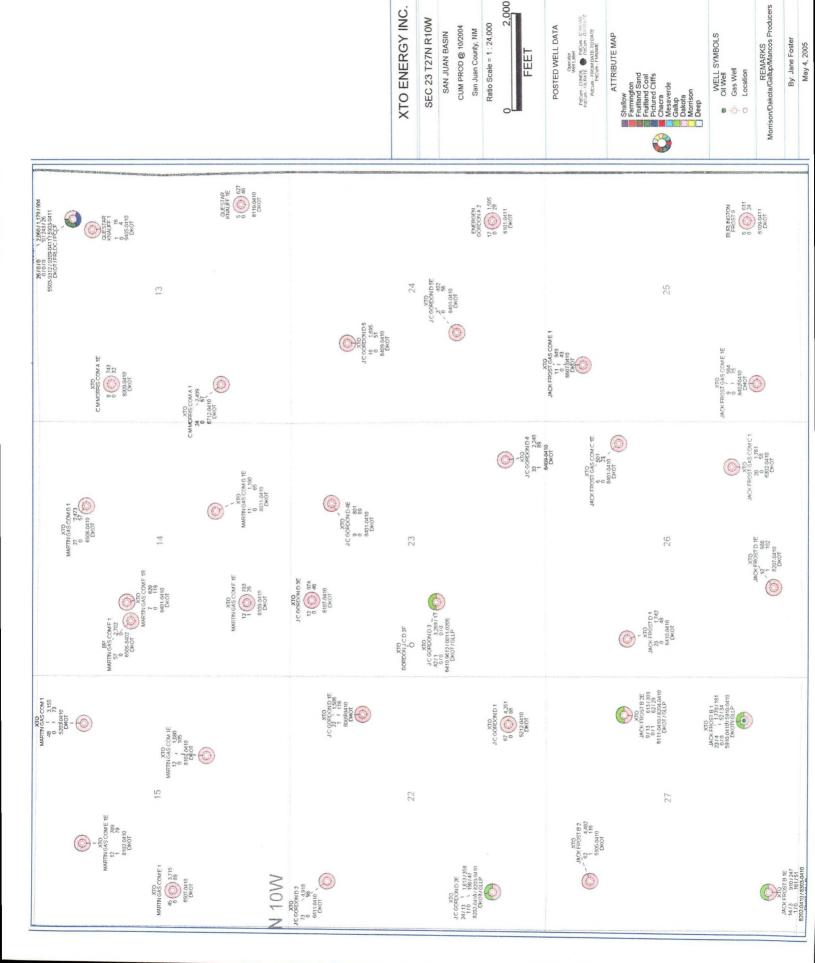

- 1. Well location plat (NMOCD Form C-102)
- 2. Topographic Map
- 3. Ownership map
- 4. List of Offset Owners
- 5. Production Map

The above captioned well was drilled on April 5, 2005 as a W2, 320 acre Dakota unit. After logging the well it was discovered that there appears to be a productive Mancos formation in the well. At the current location, the well is standard for the Dakota formation, but non-standard for a Mancos well. XTO would like to move up the hole in the wellbore and attempt a completion in the Mancos Formation. The existing location will not conform to current footage requirements for the Mancos formation. The other well in this W/2 Unit is the JC Gordon D #3 well which is at a non standard location of 450' FNL and 1580' FWL and a Mancos well would be non-standard in this well also. A new well would not be economically feasible to drill for just the Mancos formation. The current wellbore is in acceptable condition for the recompletion attempt with no additional work being required. By moving up the hole to the Mancos formation, XTO would be able to minimize environmental impact in obtaining additional production and protection of correlative rights.