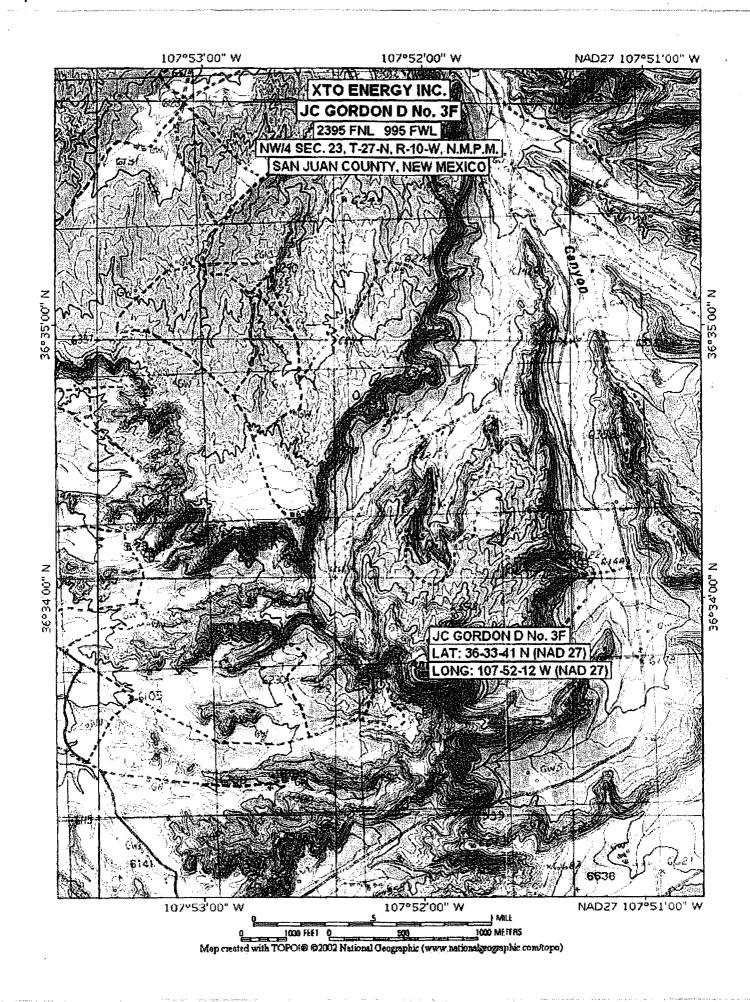

XTO Energy Inc.'s JC Gordon D #3F Well 2,395' FNL and 995' FWL (SW/4 NW/4) Unit E, Section 23, T27N-R10W San Juan County, New Mexico

**Mancos Formation** 

30-045-32584

Dear Mr. Stogner:

XTO Energy Inc. (XTO) hereby requests administrative approval for an unorthodox location for the above referenced well. Attached for your reference are the following exhibits:

- 1. Well location plat (NMOCD Form C-102)
- 2. Topographic Map
- 3. Ownership map
- 4. List of Offset Owners
- 5. Production Map

The above captioned well was drilled on April 5, 2005 as a W2, 320 acre Dakota unit. After logging the well it was discovered that there appears to be a productive Mancos formation in the well. At the current location, the well is standard for the Dakota formation, but non-standard for a Mancos well. XTO would like to move up the hole in the wellbore and attempt a completion in the Mancos Formation. The existing location will not conform to current footage requirements for the Mancos formation. The other well in this W/2 Unit is the JC Gordon D #3 well which is at a non standard location of 450' FNL and 1580' FWL and a Mancos well would be non-standard in this well also. A new well would not be economically feasible to drill for just the Mancos formation. The current wellbore is in acceptable condition for the recompletion attempt with no additional work being required. By moving up the hole to the Mancos formation, XTO would be able to minimize environmental impact in obtaining additional production and protection of correlative rights.