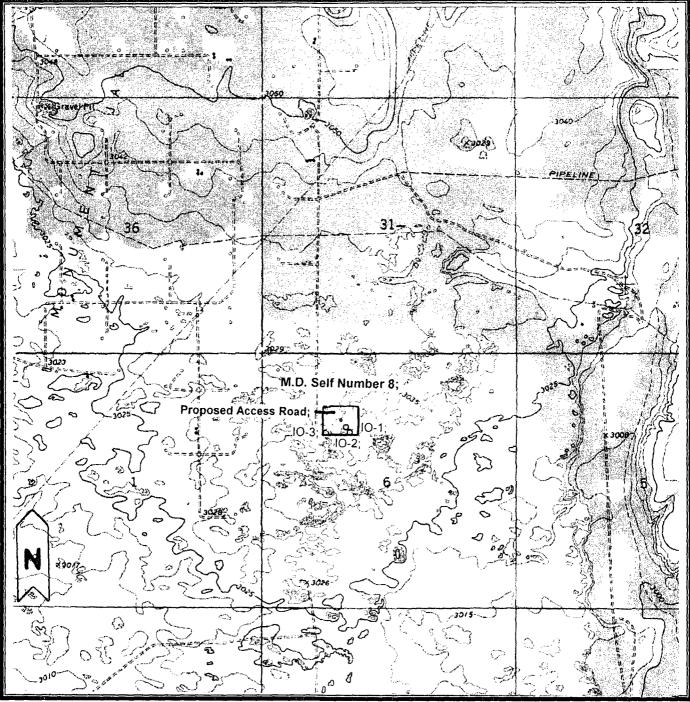

Dear Mr. Stogner:

Pursuant to Division Rule 104.F.(2), COG Operating LLC applies for approval of an unorthodox oil well location for the following well:

| Well:      | M. D. Self Well No. 8                                |        |
|------------|------------------------------------------------------|--------|
| Location:  | 1650 feet FWL & 1350 feet FNL                        |        |
| Well Unit: | SENW of Section 6, Township 26 South, Range 38 East, | ц<br>т |
|            | N.M.P.M., Lea County, New Mexico                     |        |

The well will be drilled to test the Blinebry, Tubb & Drinkard formations (Justic, Blinebry, Tubb, Drink. Pool). The pool is spaced on 40 acres, with wells to be located no closer than 330 feet to a quarter-quarter section line.

The location is based on topographical reasons. An unorthodox location is required in order to avoid disturbing an archaeological site at the original location. Attached is a land plat and associated documentation. There are no affected offset working interest owners or royalty owners as the lease is federal lease BLM NMNM 0889 which covers the entirety of Section 6, Township 26 South, Range 38 East, as well as other acreage not herein set forth and is owned in its entirety by COG Oil & Gas LP of which COG Operating LLC is the general partner.