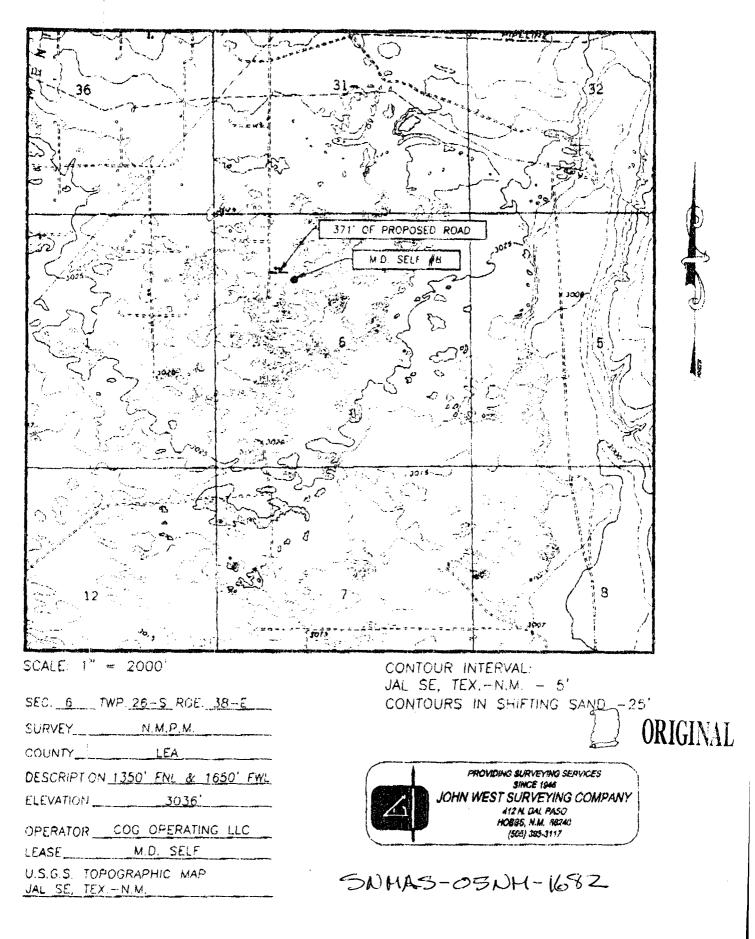

Dear Mr. Stogner:

Pursuant to Division Rule 104.F.(2), COG Operating LLC applies for approval of an unorthodox oil well location for the following well:

| Well:      | M. D. Self Well No. 8                                |        |
|------------|------------------------------------------------------|--------|
| Location:  | 1650 feet FWL & 1350 feet FNL                        |        |
| Well Unit: | SENW of Section 6, Township 26 South, Range 38 East, | ц<br>т |
|            | N.M.P.M., Lea County, New Mexico                     |        |

The location is based on topographical reasons. An unorthodox location is required in order to avoid disturbing an archaeological site at the original location. Attached is a land plat and associated documentation. There are no affected offset working interest owners or royalty owners as the lease is federal lease BLM NMNM 0889 which covers the entirety of Section 6, Township 26 South, Range 38 East, as well as other acreage not herein set forth and is owned in its entirety by COG Oil & Gas LP of which COG Operating LLC is the general partner.