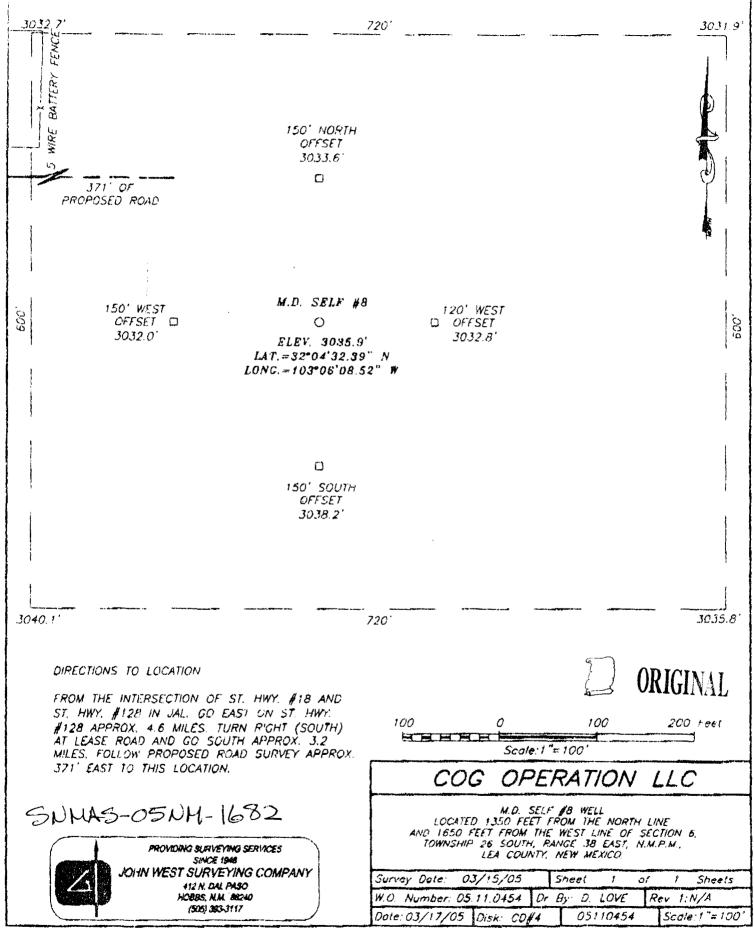

Dear Mr. Stogner:

Pursuant to Division Rule 104.F.(2), COG Operating LLC applies for approval of an unorthodox oil well location for the following well:

| Well:      | M. D. Self Well No. 8                                |        |
|------------|------------------------------------------------------|--------|
| Location:  | 1650 feet FWL & 1350 feet FNL                        |        |
| Well Unit: | SENW of Section 6, Township 26 South, Range 38 East, | ц<br>т |
|            | N.M.P.M., Lea County, New Mexico                     |        |

The location is based on topographical reasons. An unorthodox location is required in order to avoid disturbing an archaeological site at the original location. Attached is a land plat and associated documentation. There are no affected offset working interest owners or royalty owners as the lease is federal lease BLM NMNM 0889 which covers the entirety of Section 6, Township 26 South, Range 38 East, as well as other acreage not herein set forth and is owned in its entirety by COG Oil & Gas LP of which COG Operating LLC is the general partner.