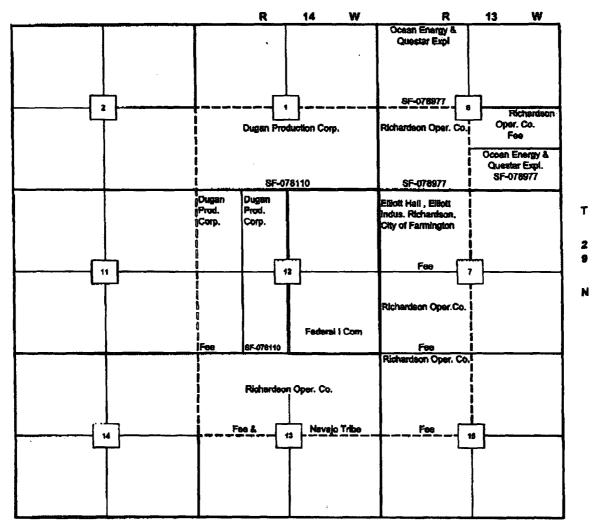

Reference is made to the following: (i) your application dated April 4, 2002 (administrative application reference No. pKRV0-309853581); and (ii) the New Mexico Oil Conservation Division's ("Division") records in Santa Fe and Aztec: all concerning Dugan Production Corporation's request to drill its proposed Federal "I" Com. Well No. 9 at an unorthodox Fruitland sand/Pictured Cliffs gas well location 1170 feet from the North line and 2440 feet from the West line (Unit C) of Section 12, Township 29 North, Range 14 West, NMPM, San Juan County, New Mexico.

The NW/4 of Section 12 is to be dedicated to this well in order to form a standard 160-acre gas spacing unit for the Undesignated Harper Hill Fruitland Sand-Pictured Cliffs Pool (78160).

This application has been duly filed under the provisions of Division Rule 104.F, revised by Division Order No. R-11231, issued by the New Mexico Oil Conservation Commission in Case No. 12119 on August 12, 1999.