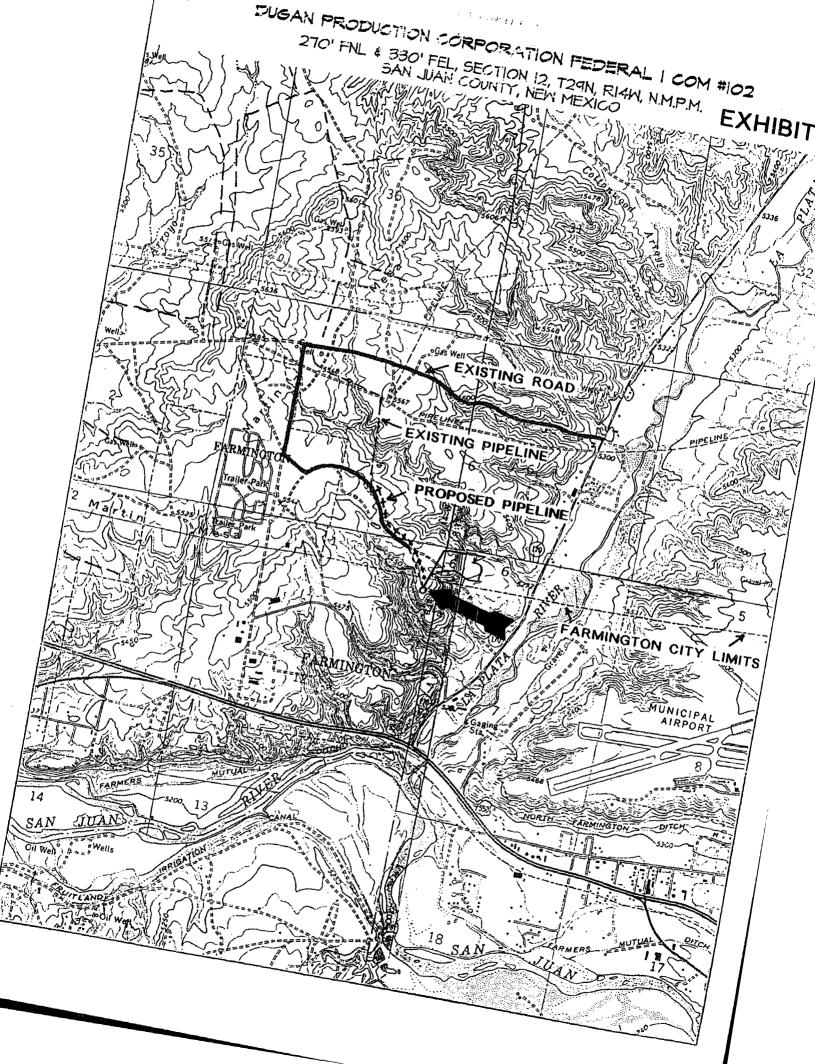

Reference is made to the following: (i) your application dated April 4, 2002 (administrative application reference No. pKRV0-309853581); and (ii) the New Mexico Oil Conservation Division's ("Division") records in Santa Fe and Aztec: all concerning Dugan Production Corporation's request to drill its proposed Federal "I" Com. Well No. 9 at an unorthodox Fruitland sand/Pictured Cliffs gas well location 1170 feet from the North line and 2440 feet from the West line (Unit C) of Section 12, Township 29 North, Range 14 West, NMPM, San Juan County, New Mexico.

The NW/4 of Section 12 is to be dedicated to this well in order to form a standard 160-acre gas spacing unit for the Undesignated Harper Hill Fruitland Sand-Pictured Cliffs Pool (78160).

This application has been duly filed under the provisions of Division Rule 104.F, revised by Division Order No. R-11231, issued by the New Mexico Oil Conservation Commission in Case No. 12119 on August 12, 1999.