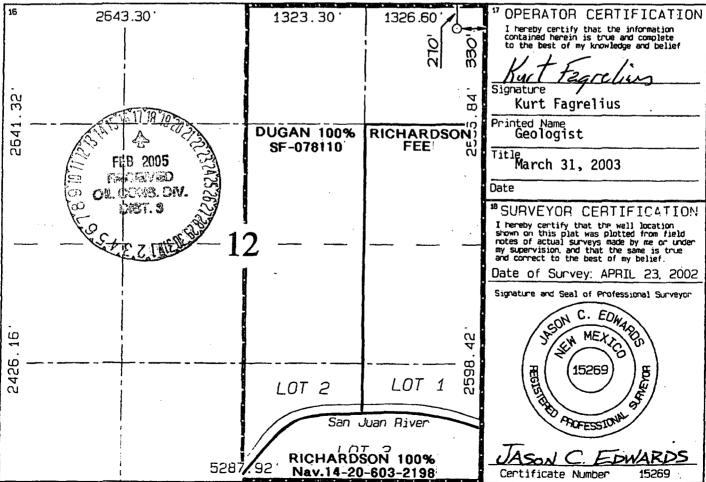

Reference is made to the following: (i) your application dated April 4, 2002 (administrative application reference No. pKRV0-309853581); and (ii) the New Mexico Oil Conservation Division's ("Division") records in Santa Fe and Aztec: all concerning Dugan Production Corporation's request to drill its proposed Federal "I" Com. Well No. 9 at an unorthodox Fruitland sand/Pictured Cliffs gas well location 1170 feet from the North line and 2440 feet from the West line (Unit C) of Section 12, Township 29 North, Range 14 West, NMPM, San Juan County, New Mexico.

The NW/4 of Section 12 is to be dedicated to this well in order to form a standard 160-acre gas spacing unit for the Undesignated Harper Hill Fruitland Sand-Pictured Cliffs Pool (78160).

This application has been duly filed under the provisions of Division Rule 104.F, revised by Division Order No. R-11231, issued by the New Mexico Oil Conservation Commission in Case No. 12119 on August 12, 1999.