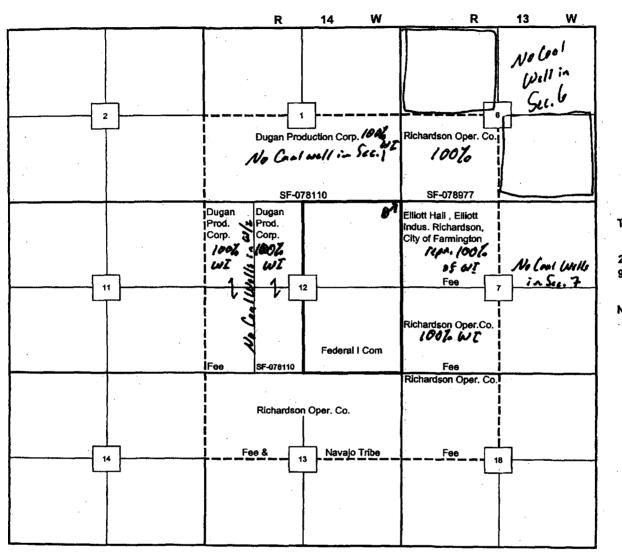

The NW/4 of Section 12 is to be dedicated to this well in order to form a standard 160-acre gas spacing unit for the Undesignated Harper Hill Fruitland Sand-Pictured Cliffs Pool (78160).

This application has been duly filed under the provisions of Division Rule 104.F, revised by Division Order No. R-11231, issued by the New Mexico Oil Conservation Commission in Case No. 12119 on August 12, 1999.