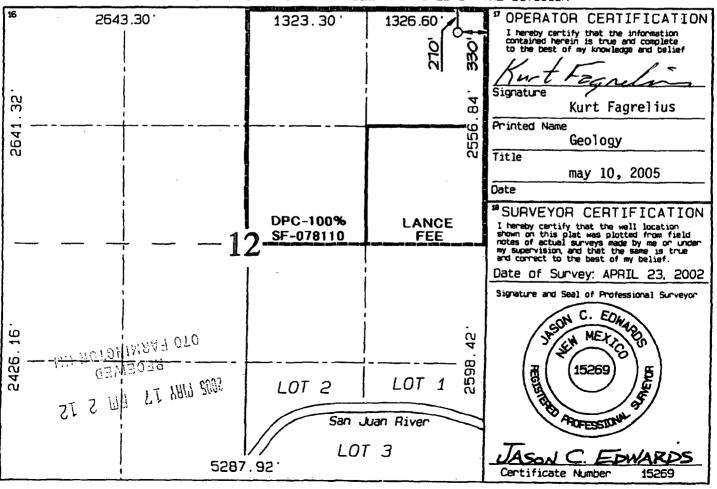

Reference is made to the following: (i) your application dated April 4, 2002 (administrative application reference No. pKRV0-309853581); and (ii) the New Mexico Oil Conservation Division's ("Division") records in Santa Fe and Aztec: all concerning Dugan Production Corporation's request to drill its proposed Federal "I" Com. Well No. 9 at an unorthodox Fruitland sand/Pictured Cliffs gas well location 1170 feet from the North line and 2440 feet from the West line (Unit C) of Section 12, Township 29 North, Range 14 West, NMPM, San Juan County, New Mexico.

The NW/4 of Section 12 is to be dedicated to this well in order to form a standard 160-acre gas spacing unit for the Undesignated Harper Hill Fruitland Sand-Pictured Cliffs Pool (78160).

This application has been duly filed under the provisions of Division Rule 104.F, revised by Division Order No. R-11231, issued by the New Mexico Oil Conservation Commission in Case No. 12119 on August 12, 1999.