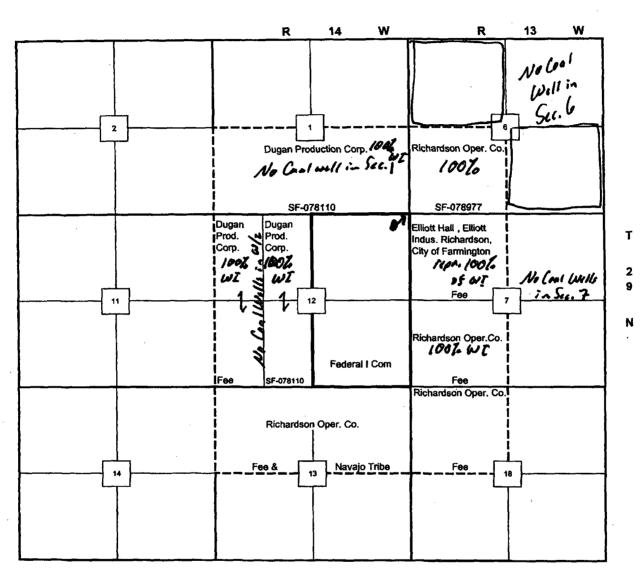

The NW/4 of Section 12 is to be dedicated to this well in order to form a standard 160-acre gas spacing unit for the Undesignated Harper Hill Fruitland Sand-Pictured Cliffs Pool (78160).

This application has been duly filed under the provisions of Division Rule 104.F, revised by Division Order No. R-11231, issued by the New Mexico Oil Conservation Commission in Case No. 12119 on August 12, 1999.