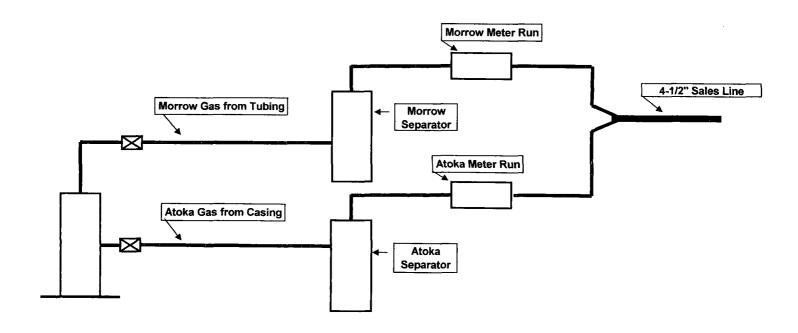

## PROPOSED SURFACE COMMINGLING ATOKA / MORROW GAS

Devon Energy Corporation 20 North Broadway Oklahoma City, Oklahoma 73102-8260 Fax 405-552-8113

August 1, 2005

New Mexico Oil Conservation Division 1220 South St. Francis Drive Santa Fe, New Mexico 87505 Attn: Michael Stogner

Re: Surface Commingling
Delta M 12 Fee #2
Section 12-T22S-R27E
Eddy County, New Mexico