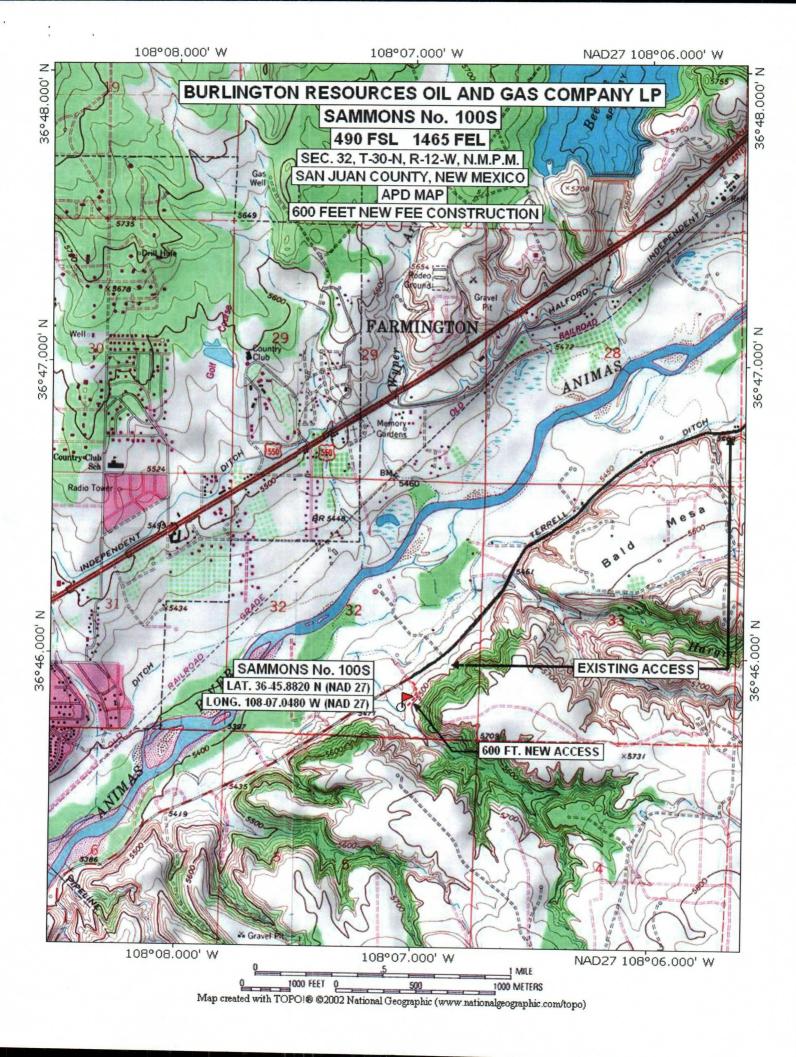

Dear Mr. Stogner

BURLINGTON

San Juan Division

This is a request for administrative approval for a non-standard gas well location in the Basin Fruitland Coal pool.

The Sammons #1005 is staked at an unorthodox location due to terrain and residential issues. Residential homes encompass a majority of the area within the legal spacing window for the formation. As a result, no suitable location could be found within the window. Consequently, this locations was staked non-standard for the Fruitland Coal formation, to best fit the terrain and residential conditions. See the attached topo map for further clarification.

Production from the Fruitland Coal is included in the 320-acre gas spacing unit, the east half dedication of Section 32, T30N, R12W.

To comply with the New Mexico Oil Conservation Division rules, we are submitting the following for your approval of this non-standard location: