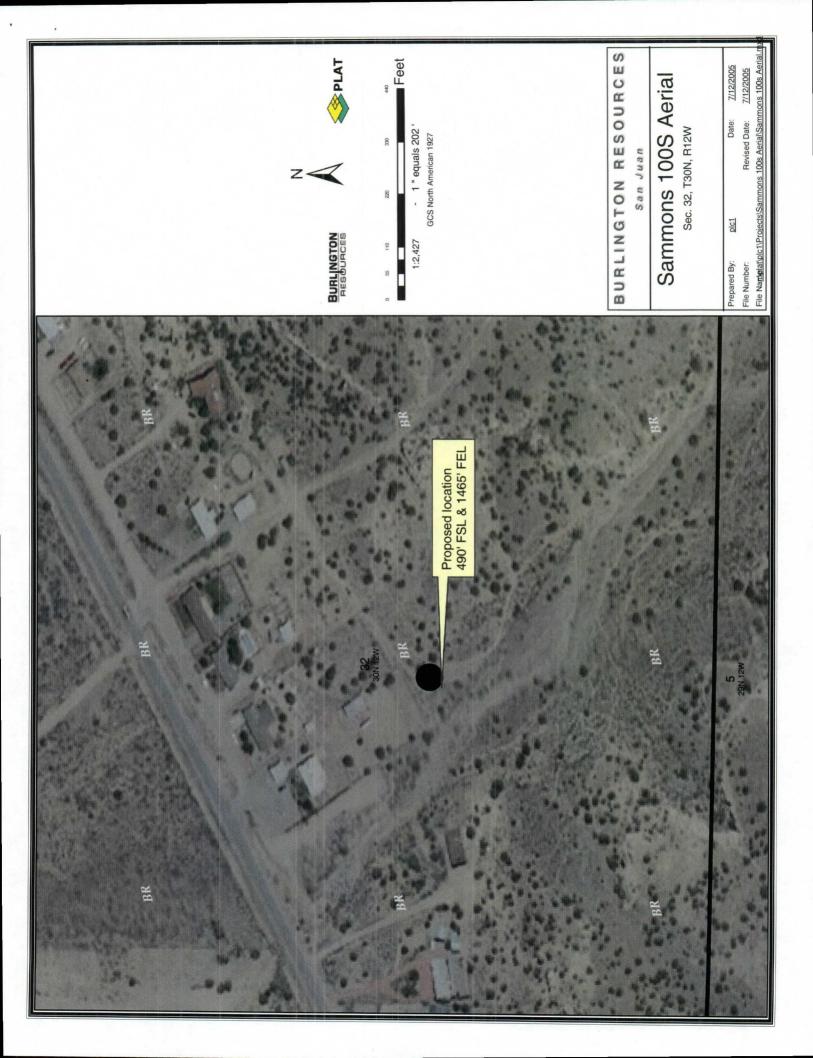

- 1. C102 plat showing location of the well and copy of the NOI for the well to be moved to a better location for the surface owner.
- 2. Торо Мар
- 3. Aerial map showing close proximity of residents to staked location.
- 4. Plat showing offset owners/operators, of which Burlington is its own offset/operator of the affected side to the section.
- 5. Affidavit of notification of offset owner/operators