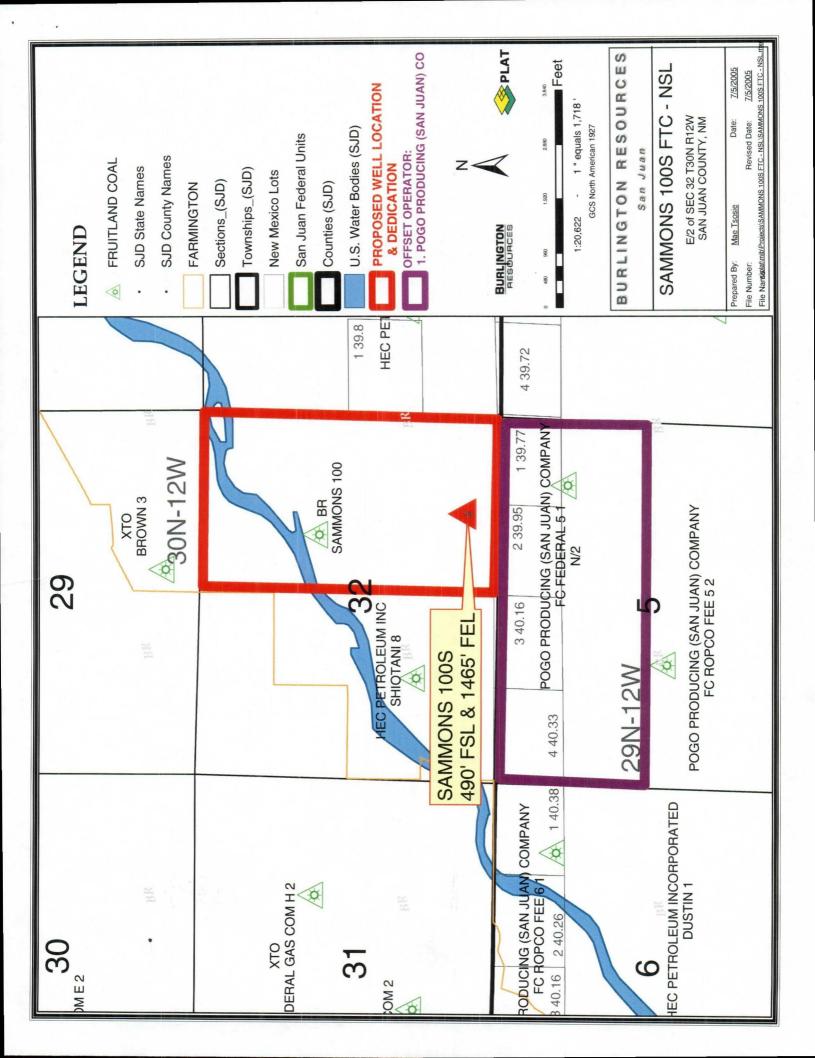

Production from the Fruitland Coal is included in the 320-acre gas spacing unit, the east half dedication of Section 32, T30N, R12W.

To comply with the New Mexico Oil Conservation Division rules, we are submitting the following for your approval of this non-standard location:

- 1. C102 plat showing location of the well and copy of the NOI for the well to be moved to a better location for the surface owner.
- 2. Торо Мар
- 3. Aerial map showing close proximity of residents to staked location.
- 4. Plat showing offset owners/operators, of which Burlington is its own offset/operator of the affected side to the section.
- 5. Affidavit of notification of offset owner/operators

A copy of this application is being submitted to all offset owners/operators by certified mail with a request that they furnish your office in Santa Fe a Waiver of Objection and return one copy to this office.