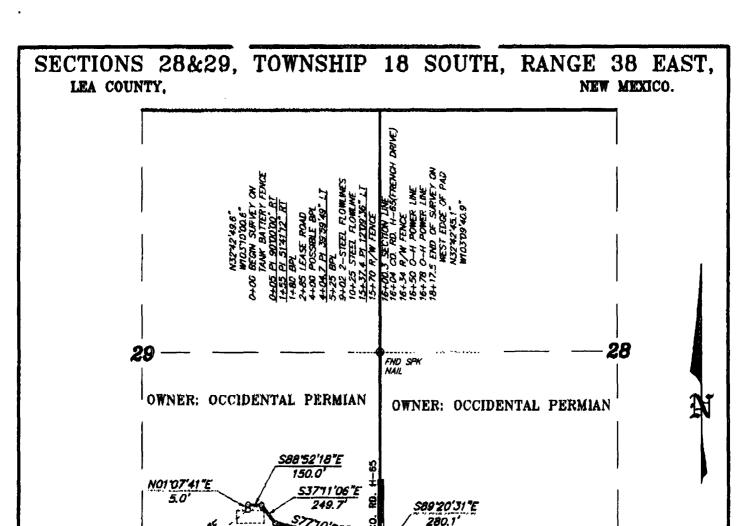

## LEGAL DESCRIPTION

11327

A STRIP OF LAND 30.0 FEET MDE, LOCATED IN SECTIONS 28&29, TOWNSHIP 18 SQUTH, RANGE 38 EAST, N.M.P.M., LEA COUNTY, NEW MEXICO AND BEING 15.0 FEET LEFT AND RIGHT OF THE FOLLOWING DESCRIBED CENTERLINE SURVEY.

FNO 1/2 REBAR

W.D. GRIMES "28" #1

N22'55'22"E 556.9

BEGINNING AT A POINT WHICH LIE'S N.50'20'35"E., 1525.9 FEET FROM THE SOUTH QUARTER CORNER OF SAID SECTION 29: THENCE N.01'07'41"E., 5.0 FEET; THENCE S.88'52'18"E., 150.0 FEET; THENCE S.37'11'06"E., 249.7 FEET; THENCE 5.77'10'55"E., 1132.7 FEET; THENCE S.89'20'31"E., 280.1 FEET TO THE END OF THIS LINE WHICH LIES N.22'35'22"E., 556.9 FEET FROM THE SOUTHWEST CORNER OF SAID SECTION 28. SAID STRIP OF LAND BEING 1817.5 FEET OR 110.15 RODS IN LENGTH.

SEC. 29 1600.3 FEET OR 96.99 RODS SEC. 28 217.2 FEET OR 13.16 RODS

PROPOSED PIPELINE TO THE W.D. GRIMES "28" #1 Sections 28&29, Township 18 South, Range 38 East, N.M.P.M., Lea County, New Mexico.

P.O. Box 1786 1120 N. West County Rd. Hobbs, New Mexico 88741 (505) 595-7516 - Office (505) 392-3074 - Fax basinsurveys.com