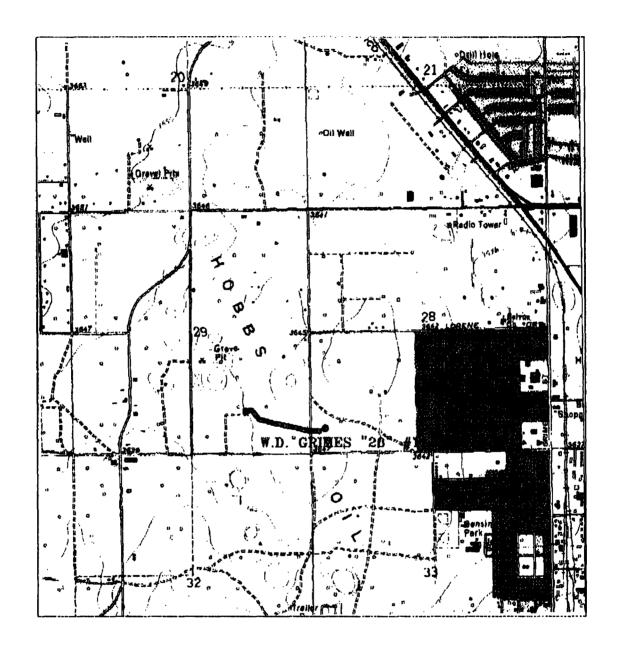

#### To Working Interest Owners:

This notice is a formal request for consent to store off lease oil production from the above captioned well. A flow line will be laid from the Grimes 28#1 well bore to the State 1-29 Battery Facility located in Sec. 29. Production will be stored separately in two 500 gallon tanks. Measurement and sales of the oil will take place at this facility. Approximately 1817.5 ft of flow line will be laid. The intended flow line has been surveyed and a copy is enclosed for your records.