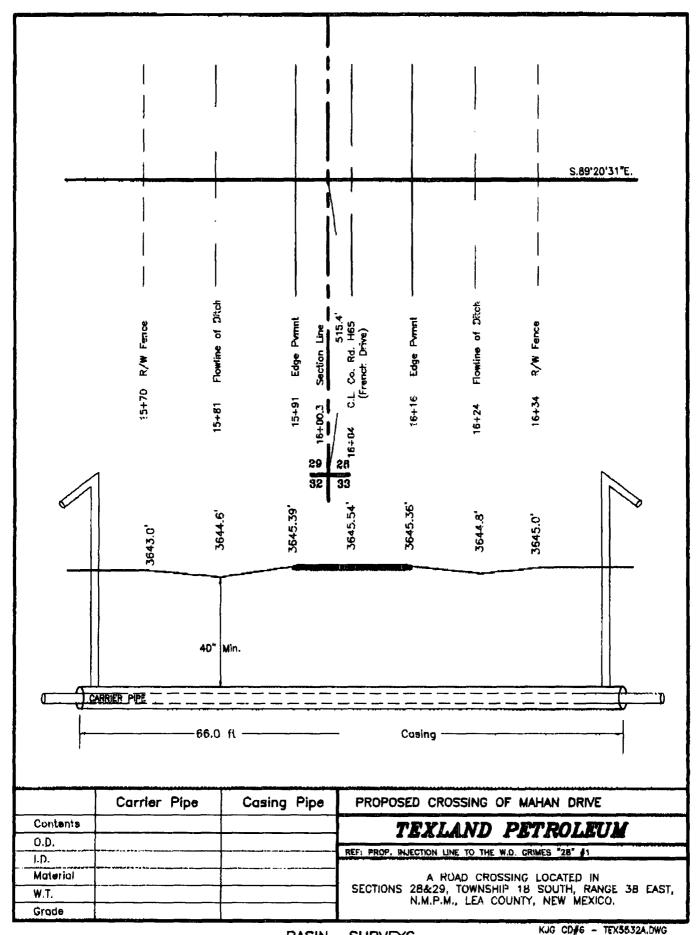

SEC. 29 1600.3 FEET OR 96.99 RODS SEC. 28 217.2 FEET OR 13.16 RODS

PROPOSED PIPELINE TO THE W.D. GRIMES "28" #1 Sections 28&29, Township 18 South, Range 38 East, N.M.P.M., Lea County, New Mexico.

P.O. Box 1786 1120 N. West County Rd. Hobbs, New Mexico 88741 (505) 595-7516 - Office (505) 392-3074 - Fax basinsurveys.com