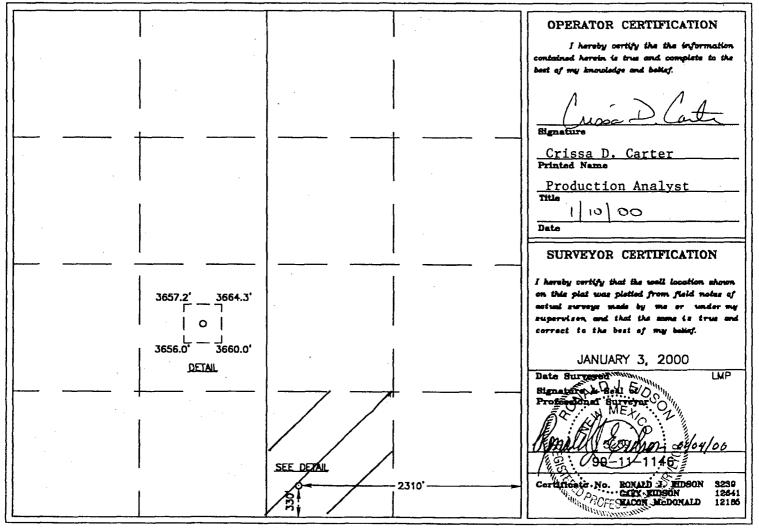

#### WELL LOCATION AND ACREAGE DEDICATION PLAT Pool Name Pool Code API Number 30-015-3098 96718 Loco Hills Paddock Property Code Property Name Well Number MC INTYRE DK FED. 11 006143 Operator Name Elevation OGRID No. MACK ENERGY CORPORATION 3659 013837 Surface Location

| UL or lot No. | Section | Township | Range | Lot Idn | Feet from the | North/South line | Feet from the | East/West line | County |
|---------------|---------|----------|-------|---------|---------------|------------------|---------------|----------------|--------|
| 0             | 17      | 17 S     | 30E   |         | 330           | SOUTH            | 2310          | EAST           | EDDY   |