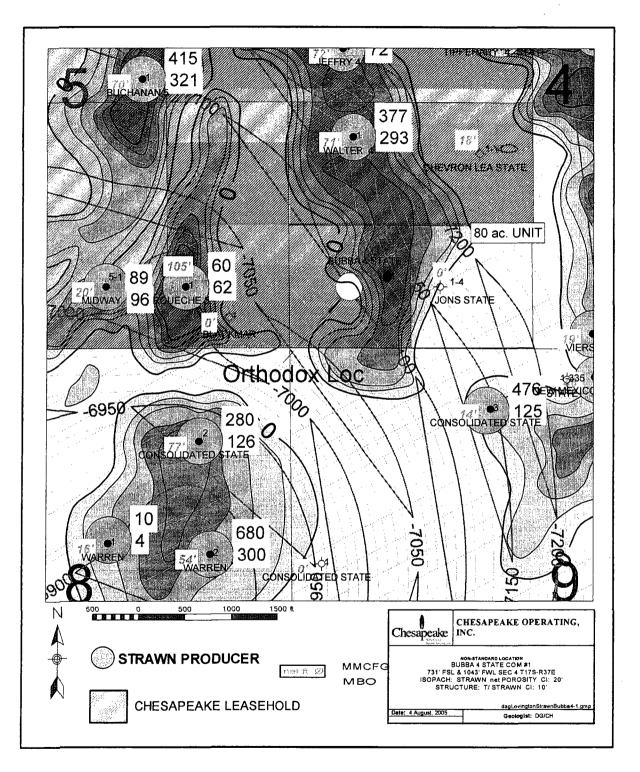

- 4. This location, as illustrated on Exhibit "C" and explained in Exhibit "D" attached, is based upon geologic reasoning:
  - a. Based upon 3-D Seismic interpretation and subsurface well control this unorthodox well location is necessary because the standard would encounter little, if any, Strawn porosity and is likely to result in a dryhole or sub-economic well.
  - b. The Strawn porosity intervals within Chesapeake proposed spacing unit is best tested at a location outside of the standard location drilling window because a standard location increases significantly the risk of missing the reservoir

#### Chesapeake Operating Bubba 4 State Com #1

Chesapeake Operating requests a non-standard location for the drilling of the Bubba 4 State Com #1. The wellbore will be filed in the Shipp (Strawn) Pool which calls for 80 ac. units with standard locations no further than 150' from center of the guarter/guarter. Requested location for the Bubba 4 State Com #1 falls in 4M-T17S-R37E, 731' FSL & 1043' FWL. Based upon 3D seismic interpretation and subsurface well control integration this location is necessary to drill a commercial wellbore into the Strawn reservoir. The nearest offset Tipperary Oil & Gas Jons State 1-4 (4N, 660' FSL & 1650' FWL) found 0' of Strawn porosity and was P&A'd in 1984. A standard location would encounter little if any Strawn porosity and would result in a dry hole or sub-economic completion. Chesapeake would not drill the test if required to drill within the standard location designation. Immediately to the west in 5P Chesapeake Operating recently drilled the Roueche 5 #1 at an approved non-standard location in a very similar geologic situation. The Roueche encountered 105 net ft. of Strawn porosity and made a top allowable well.