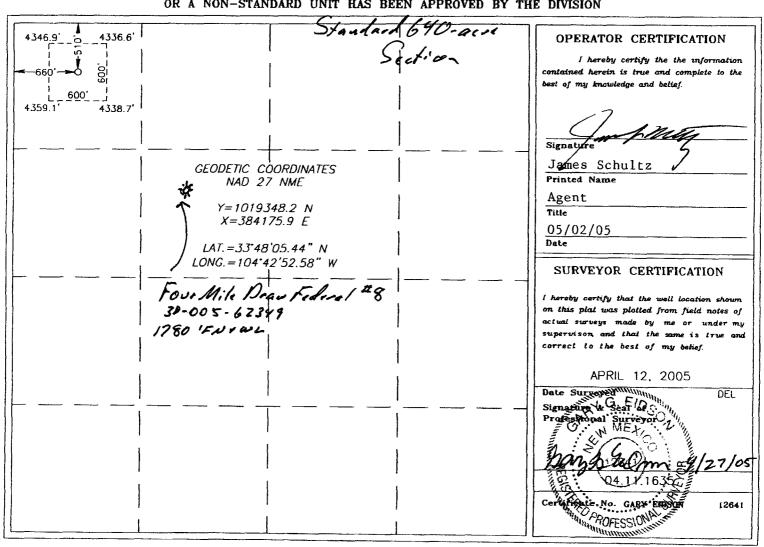

| S. ST. PRANCIS DR., SANTA PR, NM 8  API Number |          | WELL LOCATION AND ACREAGE DEDICATION PLAT  Pool Code Pool Name |  |                    |  |  |  |  |
|------------------------------------------------|----------|----------------------------------------------------------------|--|--------------------|--|--|--|--|
| Property Code                                  | ·        | perty Name<br>DRAW B FEDERAL                                   |  | Well Number        |  |  |  |  |
| OGRID No.                                      | <u> </u> | rator Name<br>CORPORATION                                      |  | Elevation<br>4343' |  |  |  |  |

### Surface Location

| - | UL or lot No. | Section | Township | Range | Lot idn | Feet from the | North/South line | feet from the | East/West line | County |
|---|---------------|---------|----------|-------|---------|---------------|------------------|---------------|----------------|--------|
|   | О             | 15      | 6-S      | 22-E  |         | 510           | NORTH            | 660           | WEST           | CHAVES |

#### Bottom Hole Location If Different From Surface

| UL or lot No.   | Section | Township   | Range        | Lot Idn | Feet from the | North/South line | Feet from the | East/West line | County |
|-----------------|---------|------------|--------------|---------|---------------|------------------|---------------|----------------|--------|
| Dedicated Acres | Joint o | r Infill C | onsolidation | Code Or | der No.       |                  |               | I.             |        |

NO ALLOWABLE WILL BE ASSIGNED TO THIS COMPLETION UNTIL ALL INTERESTS HAVE BEEN CONSOLIDATED OR A NON-STANDARD UNIT HAS BEEN APPROVED BY THE DIVISION