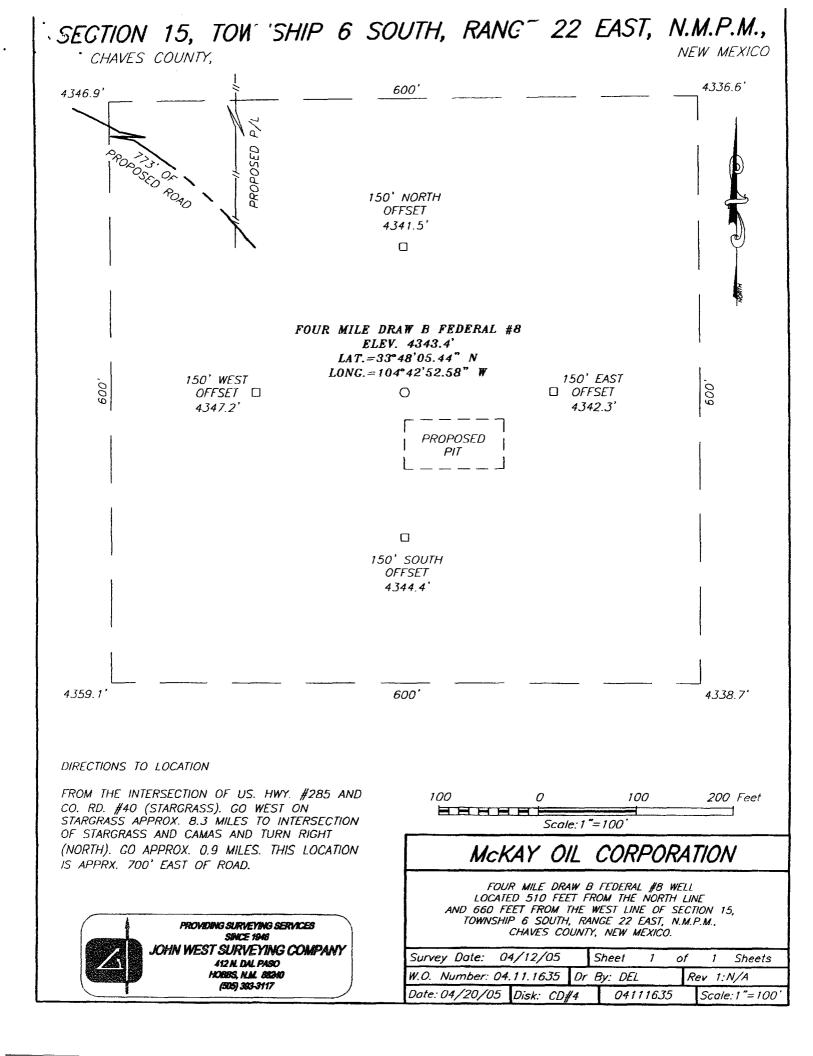

RE:

McKay Oil Corp.

Non-Standard Location of the Four Mile Draw B Fed. #8
Township 6 South, Range 22 East, NMPM, Sec. 15, Unit D
Chaves County, NM

A PI No. 30-005

Gentlemen:

McKay Oil Corp. desire to drill a location 510' from the north line, and 660' from the west line of Unit D in Sec. 15 of Township 6 South, Range 22 East, NMPM (See Attached Survey Plat). Due to topographical concerns and in an effort to reduce the surface impact, McKay Oil Corp. is requesting an unorthodox location (See Attached Location Verification Map).

The well was originally staked at 660' from the north line and 660' from the west line of Section 15. The location was on a severe slope and it was recommended by the Bureau of Land Management that the well be moved north and east to avoid excessive surface impact (See Rig Plat). Any location feasible to drill would have to be a non-standard location. Therefore, it is our opinion that this location would be the best economical and productive location to drill.

Therefore, McKay Oil Corporation is requesting that the OCD grant administrative approval to the unorthodox location at 510' form the north line and 660' from the west line in unit D of Section 15, Township 6 South, Range 22 East, NMPM. This location has been approved by the Southern New Mexico Archaeological Services, Inc. and the BLM.

| S. ST. PRANCIS DR., SANTA PR, NM 8  API Number |          | WELL LOCATION AND ACREAGE DEDICATION PLAT  Pool Code Pool Name |  |                    |  |  |  |  |
|------------------------------------------------|----------|----------------------------------------------------------------|--|--------------------|--|--|--|--|
| Property Code                                  | ·        | perty Name<br>DRAW B FEDERAL                                   |  | Well Number        |  |  |  |  |
| OGRID No.                                      | <u> </u> | rator Name<br>CORPORATION                                      |  | Elevation<br>4343' |  |  |  |  |

### Surface Location

| - | UL or lot No. | Section | Township | Range | Lot idn | Feet from the | North/South line | feet from the | East/West line | County |
|---|---------------|---------|----------|-------|---------|---------------|------------------|---------------|----------------|--------|
|   | О             | 15      | 6-S      | 22-E  |         | 510           | NORTH            | 660           | WEST           | CHAVES |