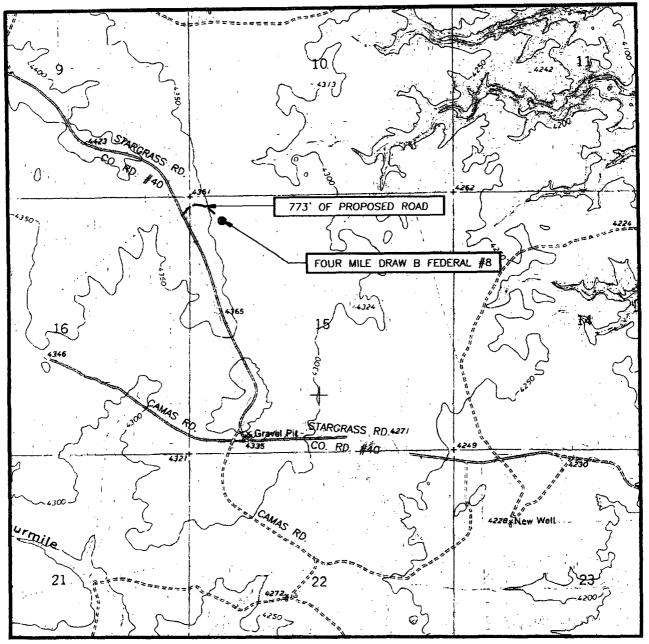

## LOCATION VERIFICATION MAP

SCALE: 1" = 2000'

CONTOUR INTERVAL: MESA SW, N.M. - 10'

SEC. 15 TWP. 6-S RGE. 22-E

SURVEY N.M.P.M.

COUNTY CHAVES

DESCRIPTION 510' FNL & 660' FWL

ELEVATION 4343'

MCKAY OIL

CORPORATION

LEASE FOUR MILE B DRAW FEDERAL

U.S.G.S. TOPOGRAPHIC MAP

MESA SW, N.M.

PROVIDING SURVEYING SERVICES
SINCE 1946
IOHIN WEST SURVEYING COMPANY
412 N. DAL PASO
HOBBS, N.M. 88240
(505) 383-3117