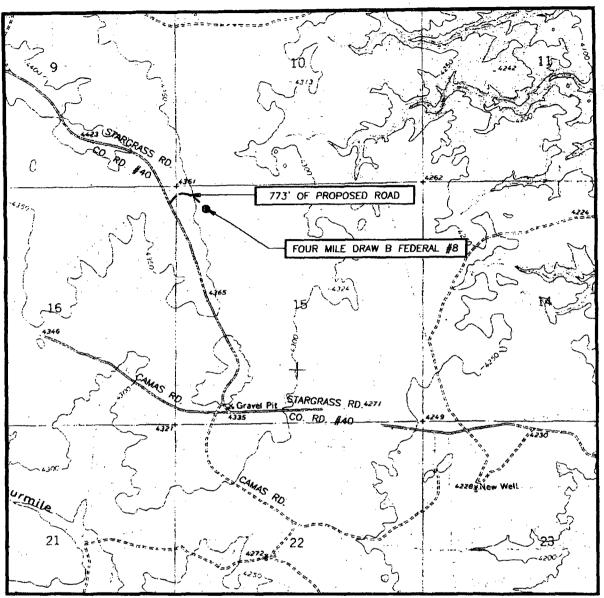

# LOCATION VERIFICATION MAP

SCALE: 1" = 2000'

CONTOUR INTERVAL: MESA SW, N.M. - 10'

| SEC. 15 N     | WP. <u>6-S</u> RGE. <u>22-E</u> |
|---------------|---------------------------------|
| SURVEY        | N.M.P.M.                        |
| COUNTY        | CHAVES                          |
| DESCRIPTION   | 510' FNL & 660' FWL             |
| ELEVATION     | 4343'                           |
| OPERATOR      | McKAY OIL<br>CORPORATION        |
| LEASE FOUR    | MILE B DRAW FEDERAL             |
| U.S.G.S. TOPO | OGRAPHIC MAP<br>.M.             |

## VICINITY MAP

SCALE: 1" = 2 MILES

| SEC. <u>15</u> T | WP. <u>6-S</u> RGE. <u>22-E</u> |
|------------------|---------------------------------|
| SURVEY           | N.M.P.M.                        |
| COUNTY           | CHAVES                          |
| DESCRIPTION      | 510' FNL & 660' FWL             |
| ELEVATION_       | 4343'                           |
| OPERATOR         | McKAY OIL<br>CORPORATION        |
| LEASE FOUR       | MILE DRAW B FEDERAL             |