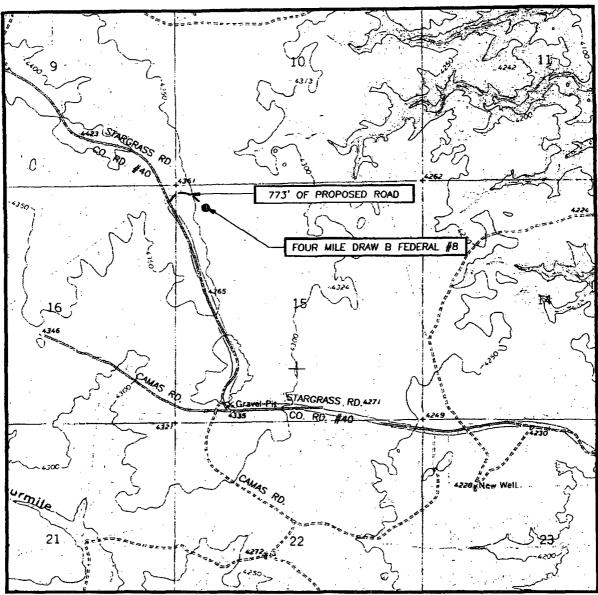

# LOCATION VERIFICATION MAP

SCALE: 1" = 2000'

CONTOUR INTERVAL: MESA SW, N.M. - 10'

| SEC. 15 N     | WP. <u>6-S</u> RGE. <u>22-E</u> |
|---------------|---------------------------------|
| SURVEY        | N.M.P.M.                        |
| COUNTY        | CHAVES                          |
| DESCRIPTION   | 510' FNL & 660' FWL             |
| ELEVATION     | 4343'                           |
| OPERATOR      | McKAY OIL<br>CORPORATION        |
| LEASE FOUR    | MILE B DRAW FEDERAL             |
| U.S.G.S. TOPO | OGRAPHIC MAP<br>.M.             |