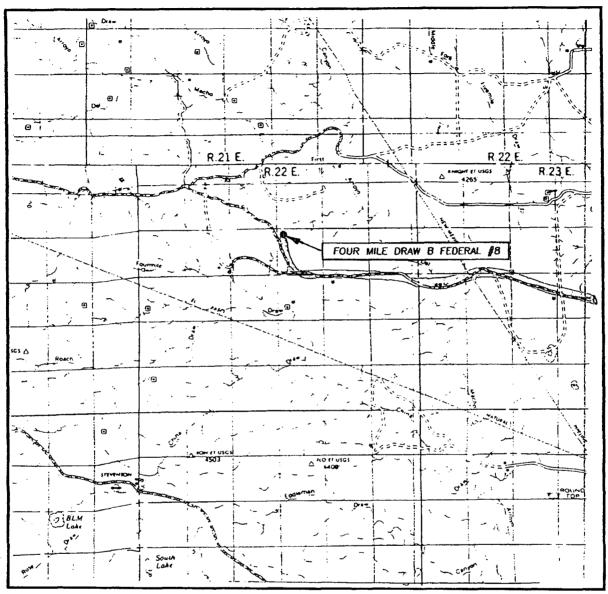

## VICINITY MAP

SCALE: 1" = 2 MILES

| SEC. <u>15</u> T | WP. <u>6-S</u> RGE. <u>22-E</u> |
|------------------|---------------------------------|
| SURVEY           | N.M.P.M.                        |
| COUNTY           | CHAVES                          |
| DESCRIPTION      | 510' FNL & 660' FWL             |
| ELEVATION_       | 4343'                           |
| OPERATOR         | McKAY OIL<br>CORPORATION        |
| LEASE FOUR       | MILE DRAW B FEDERAL             |