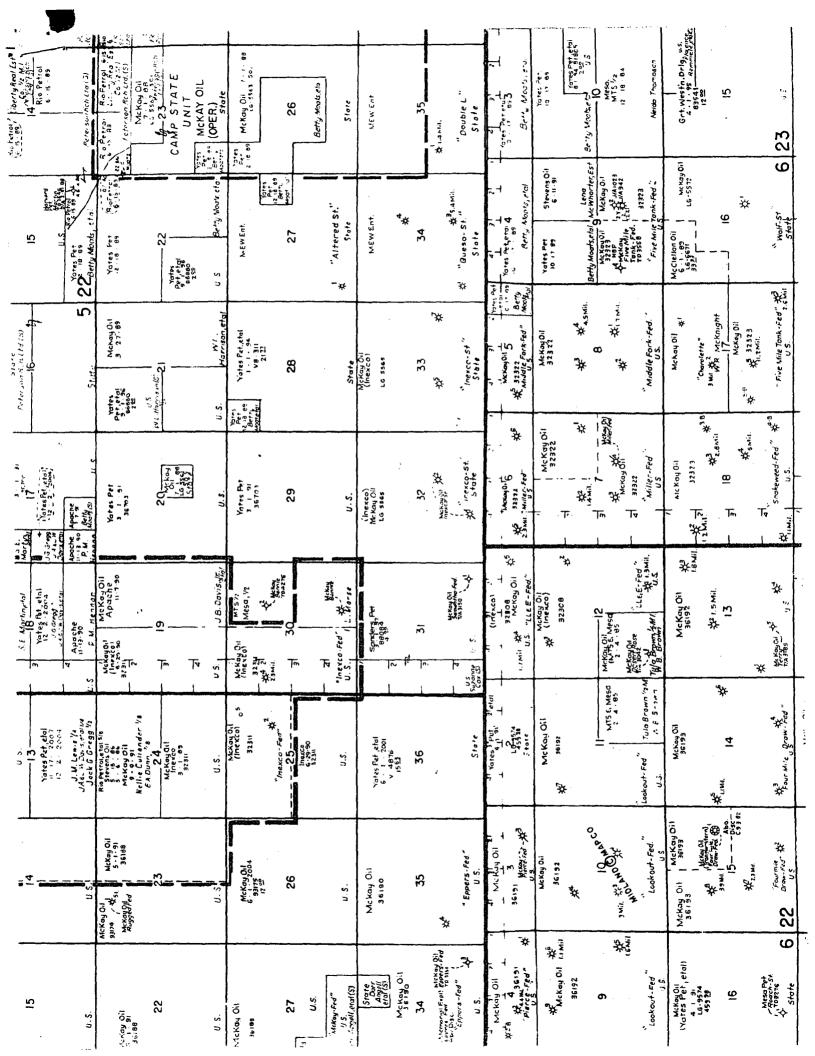

SAMANTHA B FEDERAL #1 is located at 660' FSL & 2080' FEL in Section 31, T5S, R22E. The location was originally staked at 660' FSL & 1980' FEL. This well location has been placed in this new location due to 2 constraints. The first constraint is that a Texas/New Mexico pipeline ran directly through the original pad. Secondly is if we moved it to the South it would be too close to the section line.

In regards to Sec 31, McKay Oil Corporation has 100% operating rights

In T6S, R22E Sec 1 N/2 McKay Oil Corporation has 100% operating rights

In T5S, R22E Sec 32 SW/4 McKay Oil Corporation has 100% operating rights In T5S, R21E Sec 36 Yates Petroleum Corporation has 100% operating rights

In T6S, R22E Sec 2 Yates Petroleum Corporation has 100% operating rights

In any event, McKay Oil Corporation, McKay Petroleum Corporation hereby give it's approval for said unorthodox location. Also, please see attached response from Yates Petroleum Corporation regarding Sec 36, T5S, R21E.