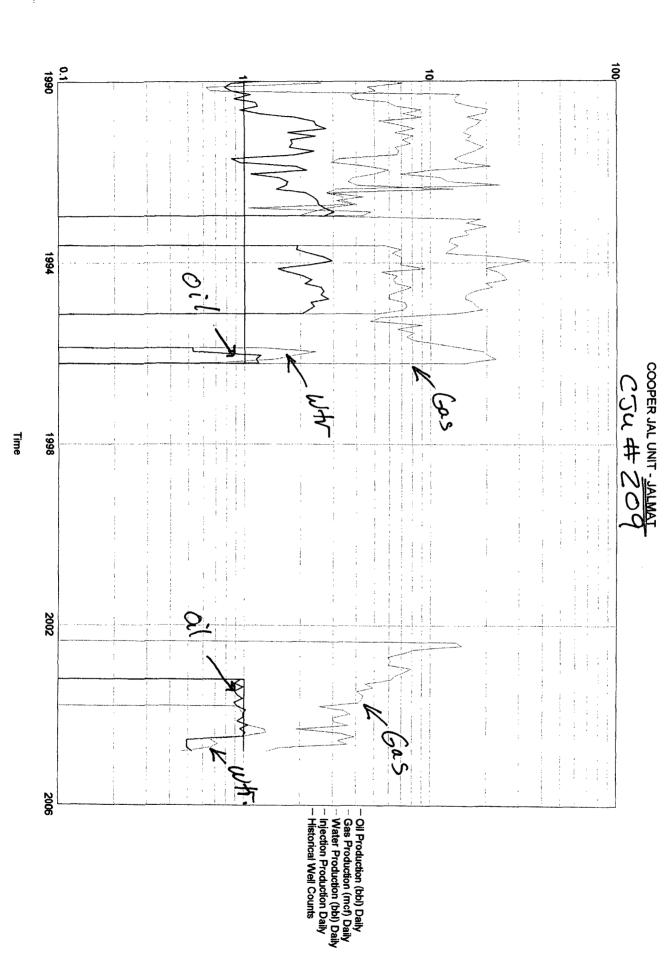

County, State: LEA, NM
Operator: SDG RESOURCES LIMITED PARTNERSHIP
Field: JALMAT
Reservoir: TANSILL-YATES-SEVEN
Location: 24 24S 36E Lease Name: COOPER JAL UNIT