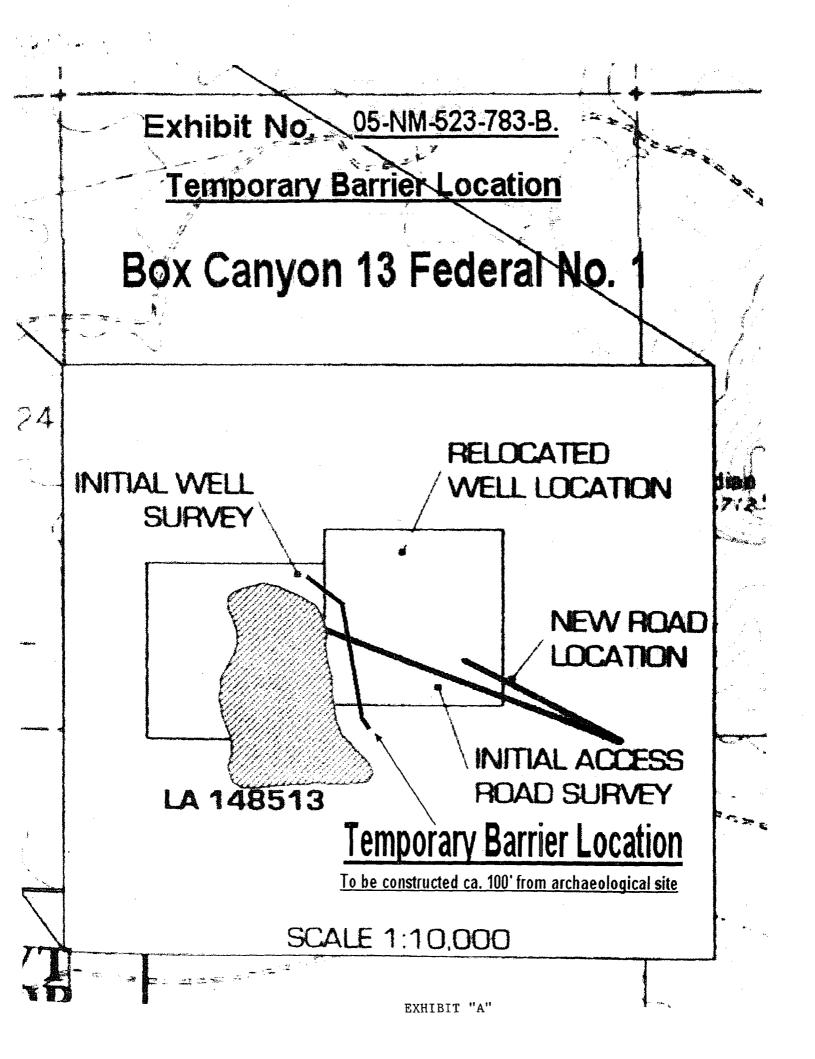

(915) 682-0440 Fax (915) 682-0441 e-mail: RKFord1700@AOL.COM

The Bureau of Land Management require this unorthodox location due to an archaeological site west of the well pad. Edge is unable to move the well further west due to the temporary barrier the Bureau of Land Management is requiring Edge to build around the archaeological site, as shown in Exhibit "A".

Exhibit "B" land plat showing the unorthodox well location and the adjoining spacing unit and wells. Exhibit "C" is the C-102 originally filed for this well showing the 320 acre spacing and proration unit for the surveyed location.