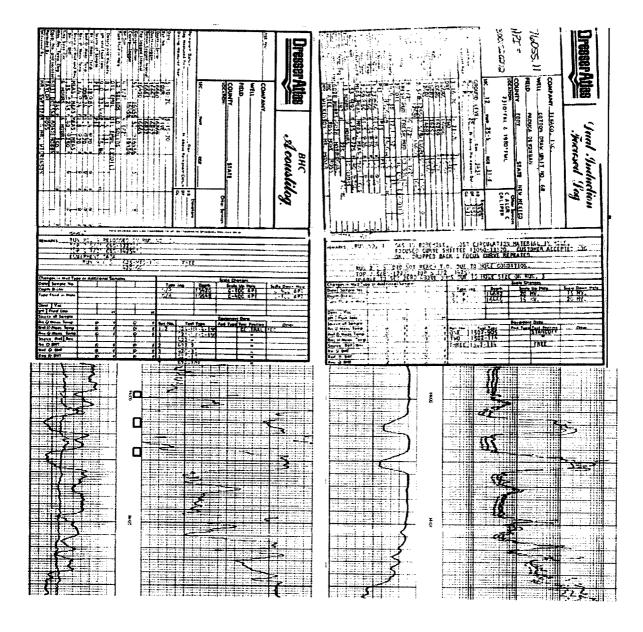

Attached for your review you will find a land plat reflecting Devon and XTO Energy, Inc as the only affected parties, porosity and resistivity logs reflecting the Atoka interval of interest, a State of New Mexico form C-102 for each of the previous recompletions