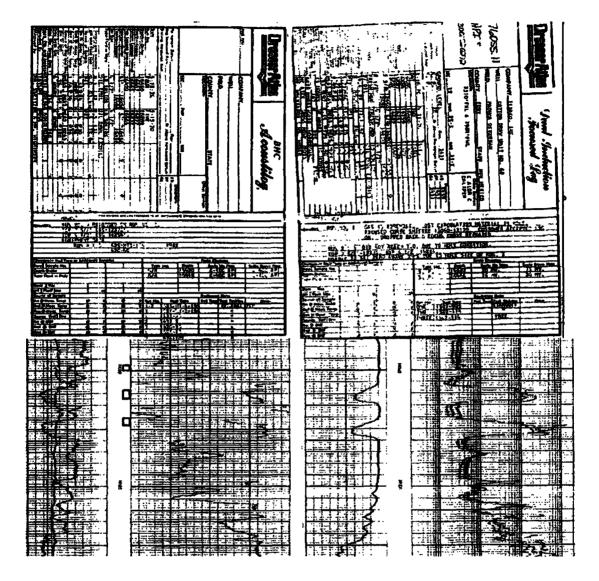

Attached for your review you will find a land plat reflecting Devon and XTO Energy, Inc as the only affected parties, porosity and resistivity logs reflecting the Atoka interval of interest, a State of New Mexico form C-102 for each of the previous recompletions