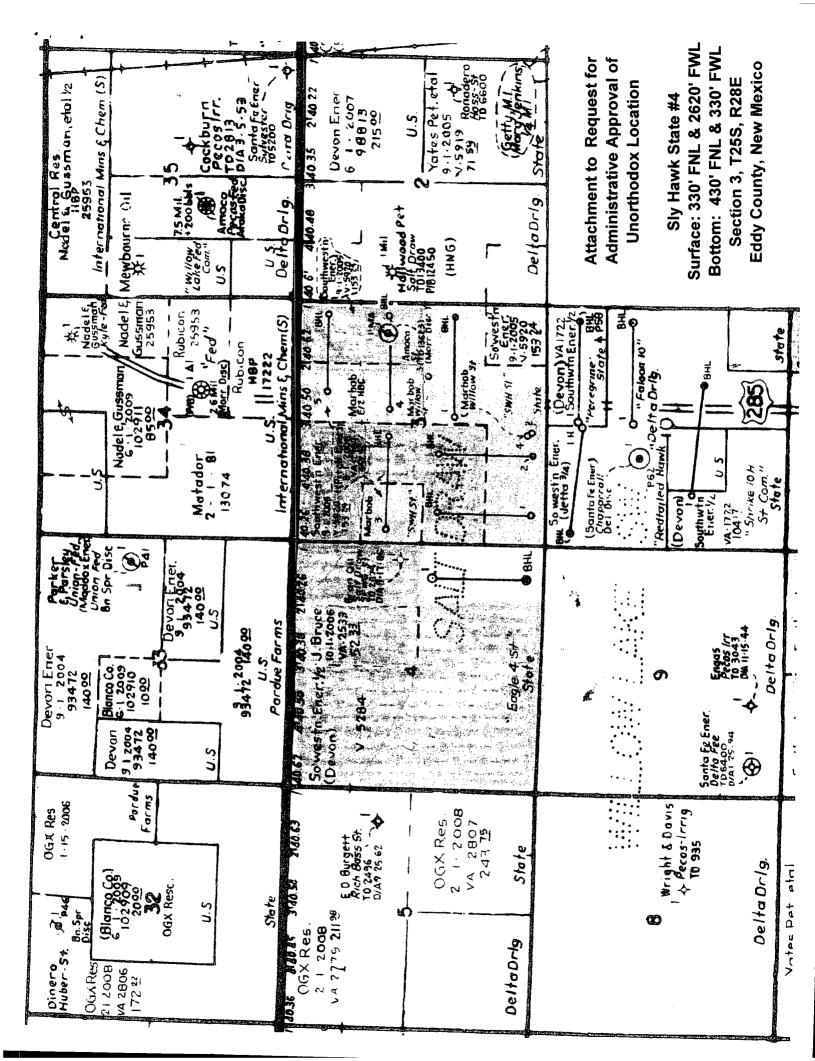

Re:

**Unorthodox Location** 

Administrative Approval Request

Sly Hawk State No. 4

Surface: 330' FNL & 2620' FWL BH: 430' FNL & 330' FWL

Section 3, T25S, R28E Eddy County, New Mexico

Dear Mike:

Marbob Energy Corporation respectfully requests administrative approval for an unorthodox location of the Sly Hawk State #4 well as referenced above. Attached is an OCD Form C-102 showing the proposed oil well spacing unit along with two maps, one showing the adjoining spacing units and one more clearly showing existing wells in Section 3. The well is unorthodox to the east boundary of the NE/4NW/4. Marbob Energy Corporation is the only affected offset operator, with Marbob and Pitch Energy Corporation owning 100% of the working interest. Marbob Energy Corporation and Pitch Energy Corporation have identical ownership. Therefore we believe no notice is required.

Point of Penetration of 

Producing Horizon

346 FNL & 2255 FWL

Sly Hawk State #4
Surface: 330' FNL & 2620' FWL
Bottom: 430' FNL & 330' FWL
Section 3, T25S, R28E
Eddy County, New Mexico