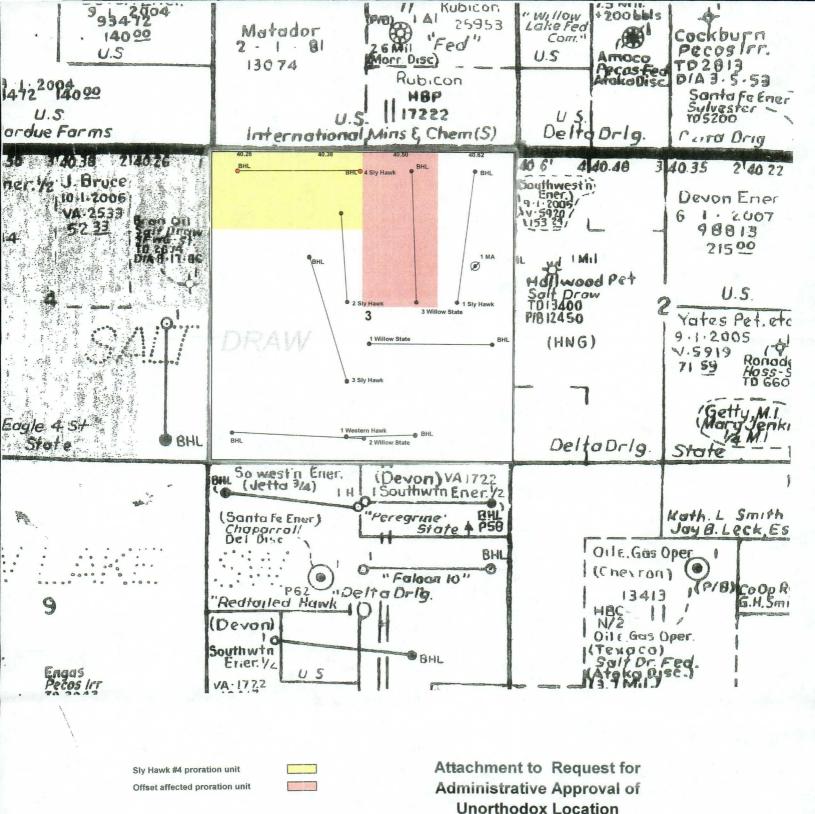

Re:

**Unorthodox Location** 

Administrative Approval Request

Sly Hawk State No. 4

Surface: 330' FNL & 2620' FWL BH: 430' FNL & 330' FWL

Section 3, T25S, R28E Eddy County, New Mexico

Dear Mike:

Marbob Energy Corporation respectfully requests administrative approval for an unorthodox location of the Sly Hawk State #4 well as referenced above. Attached is an OCD Form C-102 showing the proposed oil well spacing unit along with two maps, one showing the adjoining spacing units and one more clearly showing existing wells in Section 3. The well is unorthodox to the east boundary of the NE/4NW/4. Marbob Energy Corporation is the only affected offset operator, with Marbob and Pitch Energy Corporation owning 100% of the working interest. Marbob Energy Corporation and Pitch Energy Corporation have identical ownership. Therefore we believe no notice is required.

The proposed well is horizontal and while the point of penetration of the Delaware is at an unorthodox location, we anticipate the top of the producing horizon to be at an orthodox location of 346' FNL and 2255' FWL of Section 3, T25S, R28E.