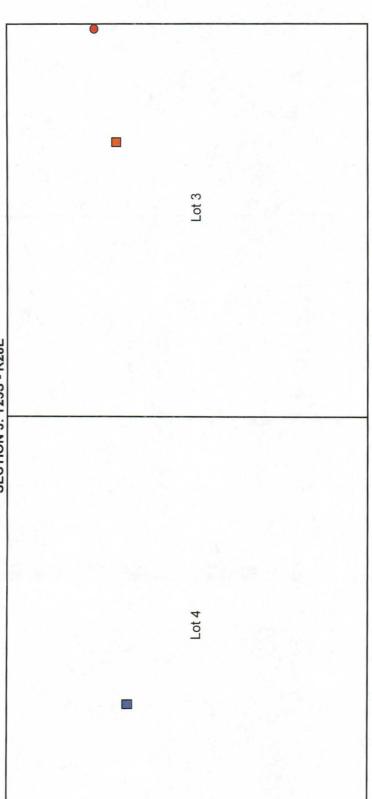

# **SLYHAWK STATE #4**

**SECTION 3: T25S - R28E** 

0.3 Centimeter = 40 Feet

Suface Location and

330 FNL & 2620 FWL

Point of Penetration of Delaware zone

Bottom Hole Location 

430 FNL & 330 FWL

Point of Penetration of 

Producing Horizon

346 FNL & 2255 FWL

Sly Hawk State #4
Surface: 330' FNL & 2620' FWL
Bottom: 430' FNL & 330' FWL
Section 3, T25S, R28E
Eddy County, New Mexico