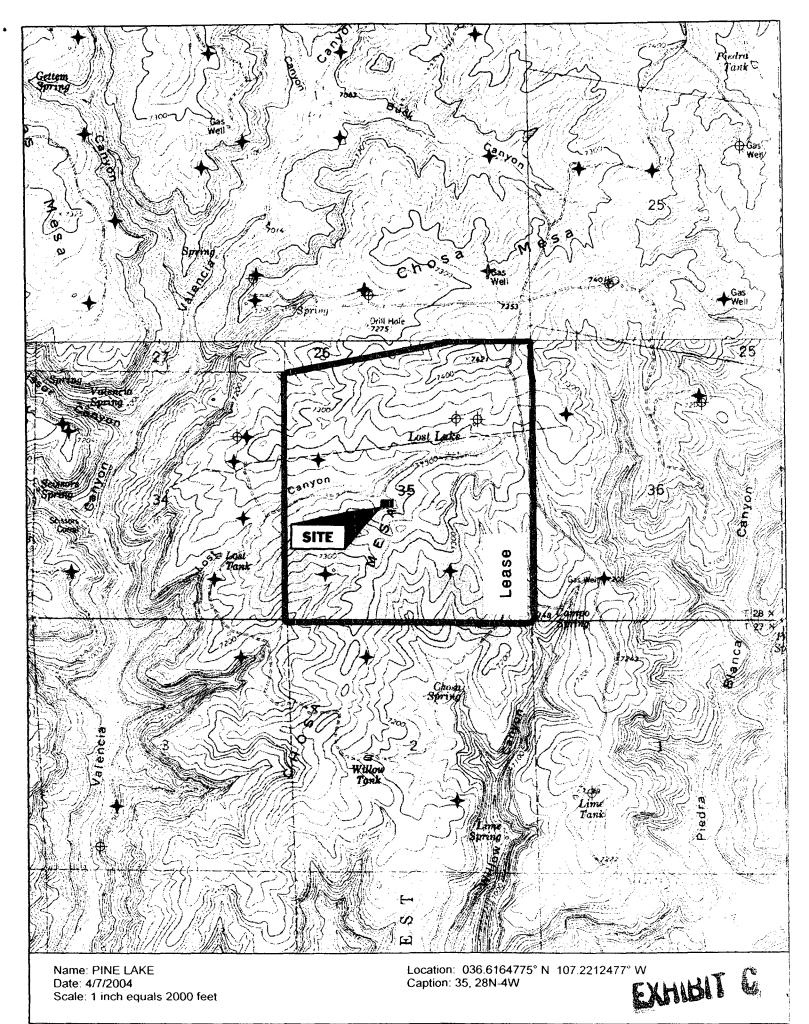

II. A C-102 showing the well location and acreage dedication unit (S2 Sec. 35) is attached (EXHIBIT B). The BLM oil and gas lease (640 acres) boundary is marked as a solid line on the attached (EXHIBIT C) copy of the Pine Lake USGS topo map.

Registered letters were sent on July 25, 2005 to all of the offset interest owners. Copies of the postal receipts and letters are attached.

IV. A copy of the USGS map is attached (EXHIBIT D). The proposed well site is marked. Pro ration unit (solid line) for the Blanco Mesa Verde gas is the 320 acre south half of Section 35, Township 28 North, Range 4 West, Rio Arriba County, NM.