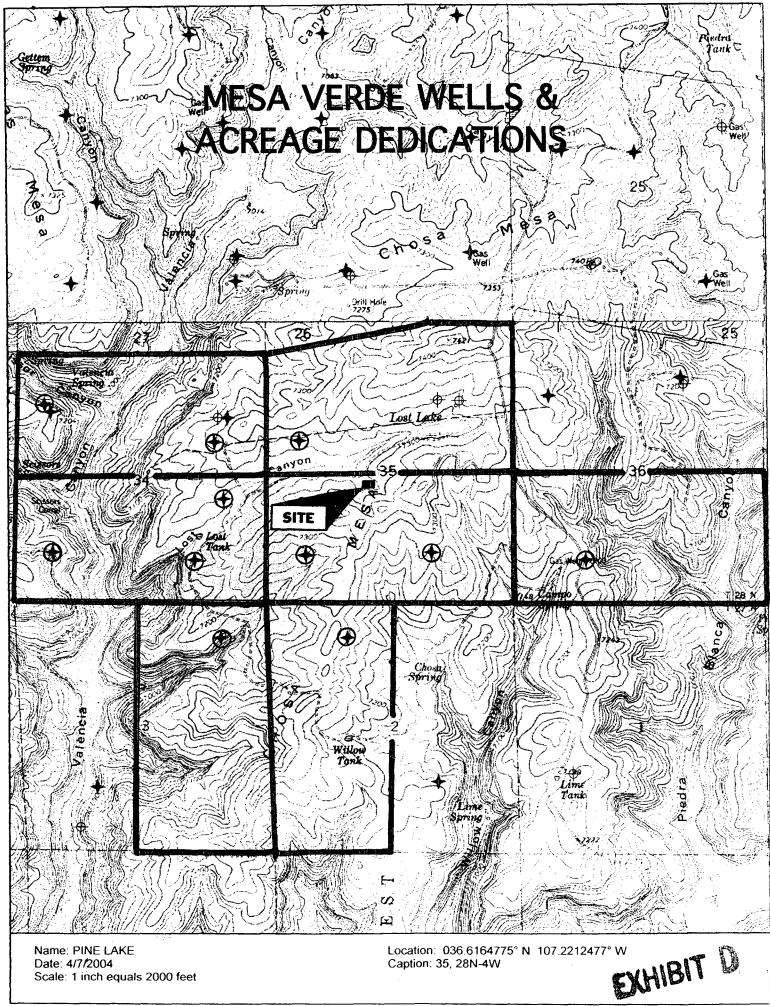

III. According to NM Oil Conservation Division records, the closest existing or planned Mesa Verde well is XTO's Valencia Canyon Unit 46, an existing Pictured Cliffs and Mesa Verde well which is 1,753' northwest at 1975' FNL & 665' FWL 35-28n-4w. EXHIBIT D shows the proposed NSL well site, Mesa Verde dedicated spacing units, and Mesa Verde wells (circled on map) within those dedications.