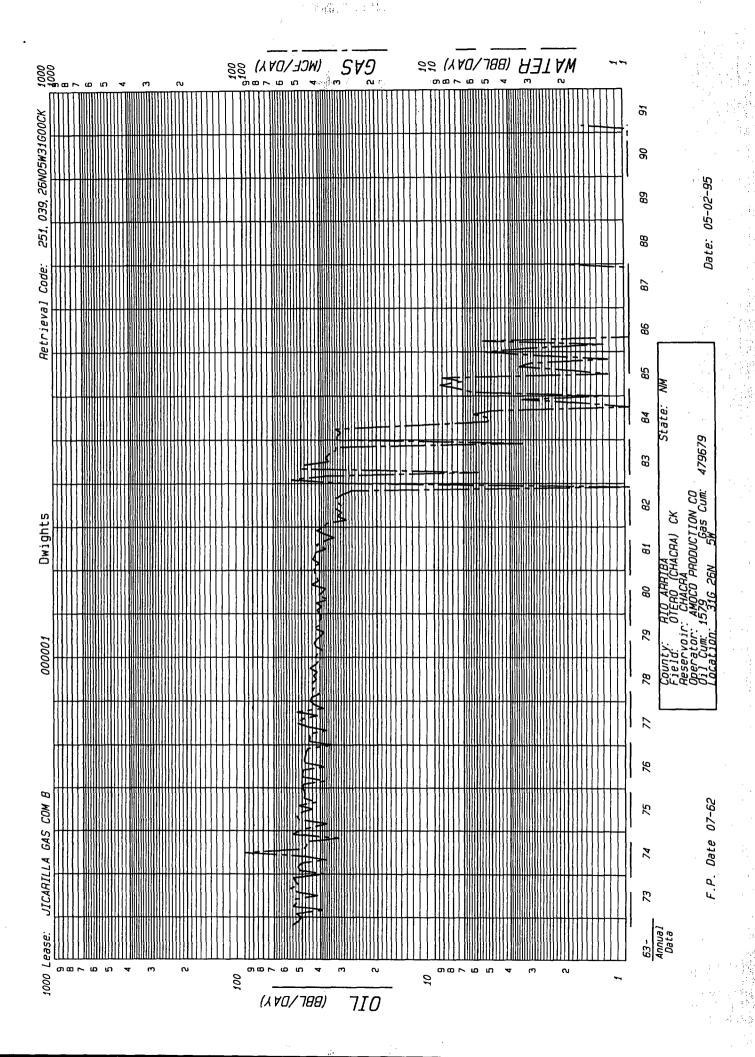

Attached

(4) A current (within 30 days) 24-hour productivity test on Division Form C-116 showing the amount of oil, gas and water produced from each zone.

The Basin Dakota once produced an average stabilized rate of 163 MCFD and 4 BCPD. The Otero Chacra zone once produced at an average rate of about 30 MCFD and 0 BCPD. Recent production from the two zones has been 113 MCFD and 0 BCPD from the Dakota and 0 MCFD and 0 BCPD from the Chacra. It is our opinion that with downhole commingling and plunger lift equipment that these rates can again be attained.

(5) A production decline curve for both zones showing that for a period of at least one year a steady rate of decline has been established for each zone which will permit a reasonable allocation of the commingled production to each zone for statistical purposes.

Otero Chacra Completion:

Historical production curve attached.

Basin Dakota Completion:

Historical production curve attached.

(6) Estimated bottomhole pressure for each zone. A current (within 30 days) measured bottom hole pressure for each zone capable of flowing.