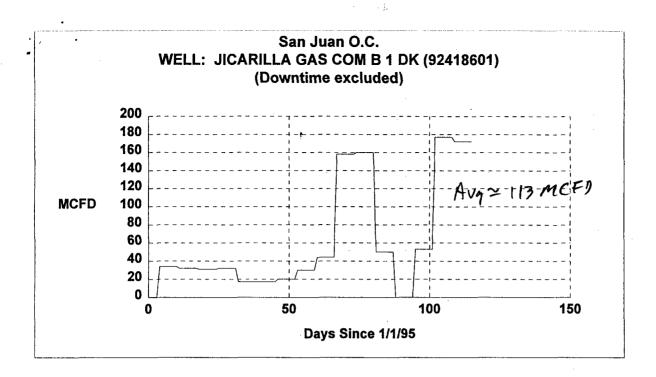

Attached

(4) A current (within 30 days) 24-hour productivity test on Division Form C-116 showing the amount of oil, gas and water produced from each zone.

The Basin Dakota once produced an average stabilized rate of 163 MCFD and 4 BCPD. The Otero Chacra zone once produced at an average rate of about 30 MCFD and 0 BCPD. Recent production from the two zones has been 113 MCFD and 0 BCPD from the Dakota and 0 MCFD and 0 BCPD from the Chacra. It is our opinion that with downhole commingling and plunger lift equipment that these rates can again be attained.

(5) A production decline curve for both zones showing that for a period of at least one year a steady rate of decline has been established for each zone which will permit a reasonable allocation of the commingled production to each zone for statistical purposes.

Otero Chacra Completion:

Historical production curve attached.

Basin Dakota Completion:

Historical production curve attached.

(6) Estimated bottomhole pressure for each zone. A current (within 30 days) measured bottom hole pressure for each zone capable of flowing.