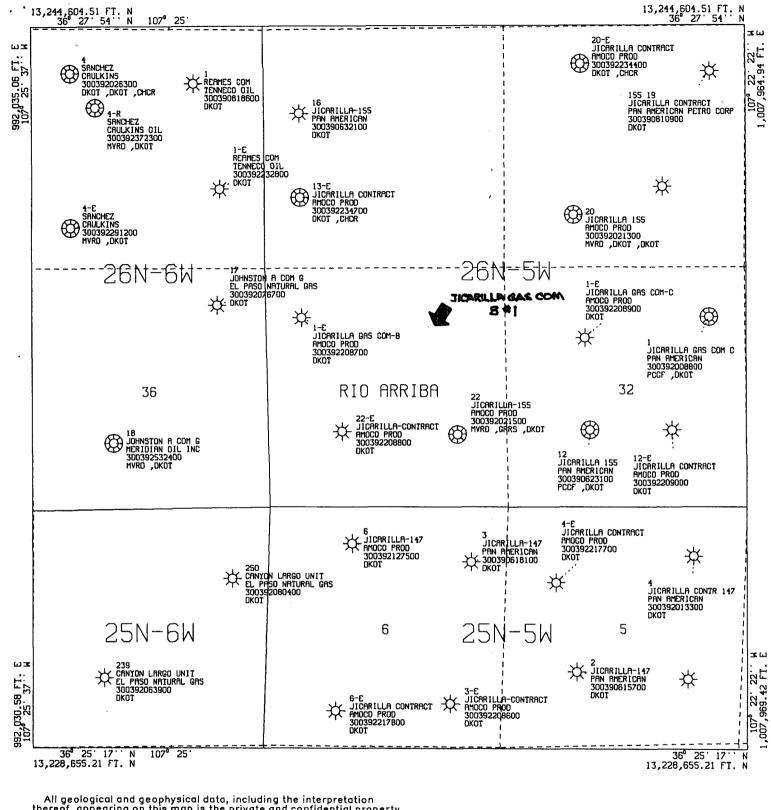

Attached to aid in your review are plats showing the location of the well and offset wells in the same formation, a historical and recent production plot and a C-102 for each formation. This spacing unit

Well Number:

1

Well Location:

1450' FNL, 1850' FEL

Unit G Section 31-T26N-R5W Rio Arriba County, New Mexico

Pools Commingled:

Basin Dakota and Otero Chacra Pools

(3) A plat of the area showing the acreage dedicated to the well and the ownership of all offsetting leases.

Attached

(4) A current (within 30 days) 24-hour productivity test on Division Form C-116 showing the amount of oil, gas and water produced from each zone.

The Basin Dakota once produced an average stabilized rate of 163 MCFD and 4 BCPD. The Otero Chacra zone once produced at an average rate of about 30 MCFD and 0 BCPD. Recent production from the two zones has been 113 MCFD and 0 BCPD from the Dakota and 0 MCFD and 0 BCPD from the Chacra. It is our opinion that with downhole commingling and plunger lift equipment that these rates can again be attained.

All geological and geophysical data, including the interpretation thereof, appearing on this map is the private and confidential property of Amoco Production Company. The publication or reproduction thereof without the written permission of said Company is strictly prohibited.