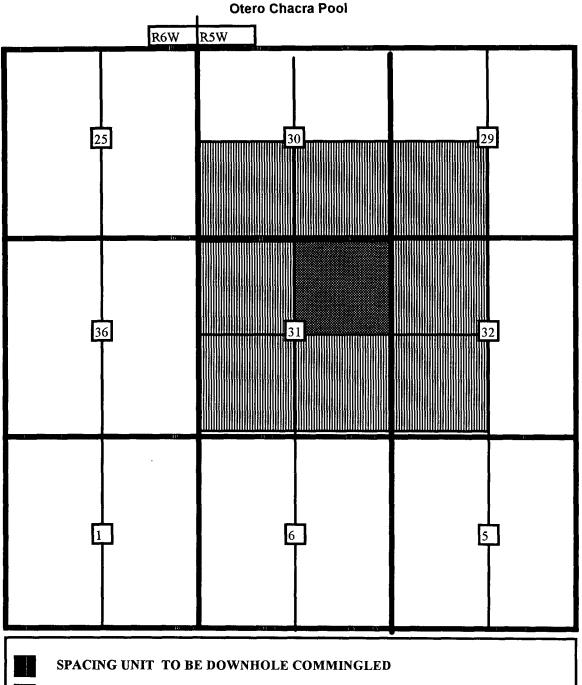

Attached to aid in your review are plats showing the location of the well and offset wells in the same formation, a historical and recent production plot and a C-102 for each formation. This spacing unit

Well Number:

1

Well Location:

1450' FNL, 1850' FEL

Unit G Section 31-T26N-R5W Rio Arriba County, New Mexico

Pools Commingled:

Basin Dakota and Otero Chacra Pools

(3) A plat of the area showing the acreage dedicated to the well and the ownership of all offsetting leases.

All geological and geophysical data, including the interpretation thereof, appearing on this map is the private and confidential property of Amoco Production Company. The publication or reproduction thereof without the written permission of said Company is strictly prohibited.