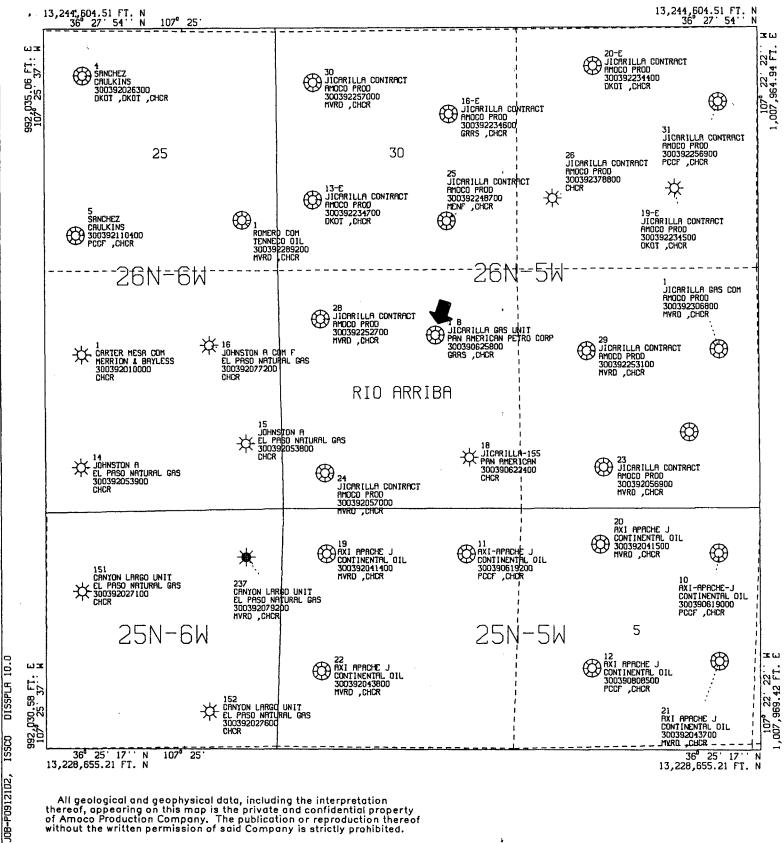

Attached to aid in your review are plats showing the location of the well and offset wells in the same formation, a historical and recent production plot and a C-102 for each formation. This spacing unit

Well Number:

1

Well Location:

1450' FNL, 1850' FEL

Unit G Section 31-T26N-R5W Rio Arriba County, New Mexico

Pools Commingled:

Basin Dakota and Otero Chacra Pools

(3) A plat of the area showing the acreage dedicated to the well and the ownership of all offsetting leases.

All geological and geophysical data, including the interpretation thereof, appearing on this map is the private and confidential property of Amoco Production Company. The publication or reproduction thereof without the written permission of said Company is strictly prohibited.