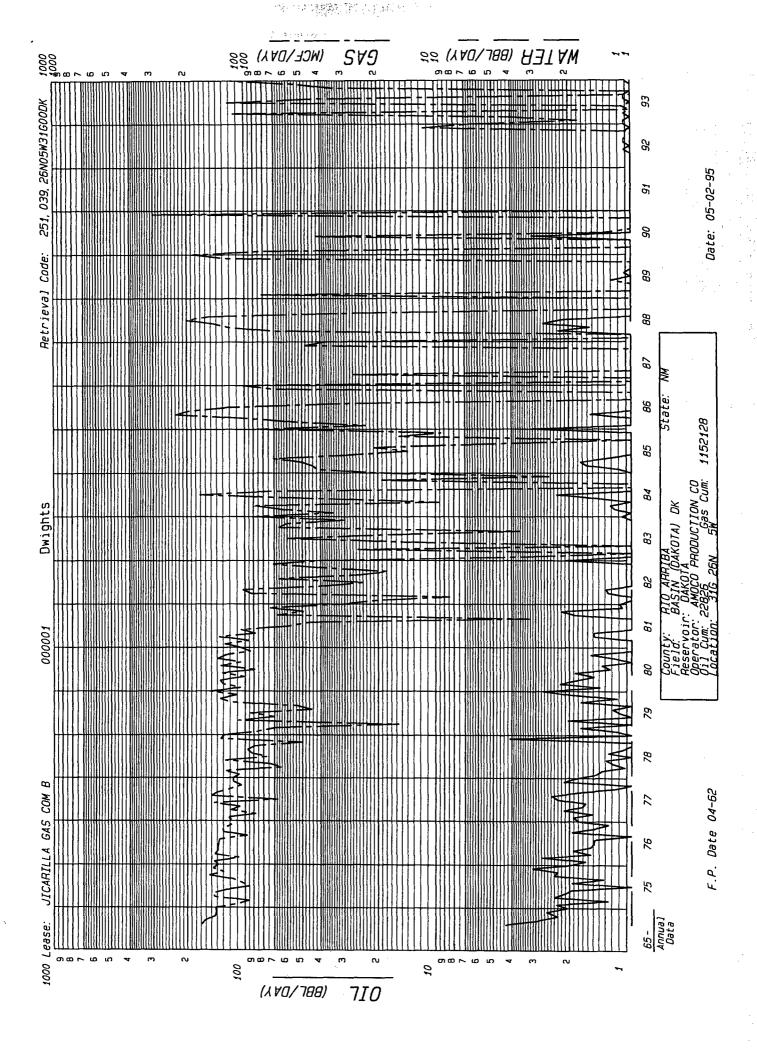

Attached

(4) A current (within 30 days) 24-hour productivity test on Division Form C-116 showing the amount of oil, gas and water produced from each zone.

The Basin Dakota once produced an average stabilized rate of 163 MCFD and 4 BCPD. The Otero Chacra zone once produced at an average rate of about 30 MCFD and 0 BCPD. Recent production from the two zones has been 113 MCFD and 0 BCPD from the Dakota and 0 MCFD and 0 BCPD from the Chacra. It is our opinion that with downhole commingling and plunger lift equipment that these rates can again be attained.

(5) A production decline curve for both zones showing that for a period of at least one year a steady rate of decline has been established for each zone which will permit a reasonable allocation of the commingled production to each zone for statistical purposes.

Otero Chacra Completion:

Historical production curve attached.

Basin Dakota Completion:

Historical production curve attached.

(6) Estimated bottomhole pressure for each zone. A current (within 30 days) measured bottom hole pressure for each zone capable of flowing.