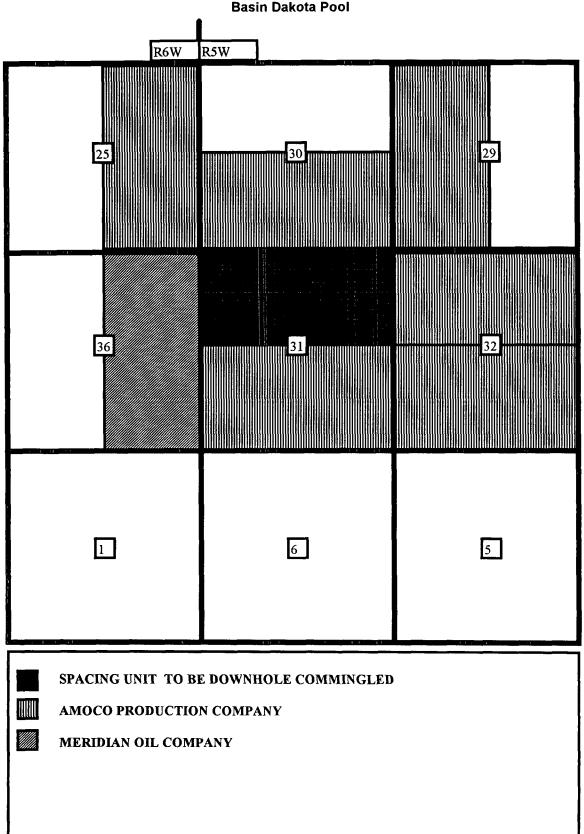

Attached to aid in your review are plats showing the location of the well and offset wells in the same formation, a historical and recent production plot and a C-102 for each formation. This spacing unit

Well Number:

1

Well Location:

1450' FNL, 1850' FEL

Unit G Section 31-T26N-R5W Rio Arriba County, New Mexico

Pools Commingled:

Basin Dakota and Otero Chacra Pools

(3) A plat of the area showing the acreage dedicated to the well and the ownership of all offsetting leases.

All geological and geophysical data, including the interpretation thereof, appearing on this map is the private and confidential property of Amoco Production Company. The publication or reproduction thereof without the written permission of said Company is strictly prohibited.