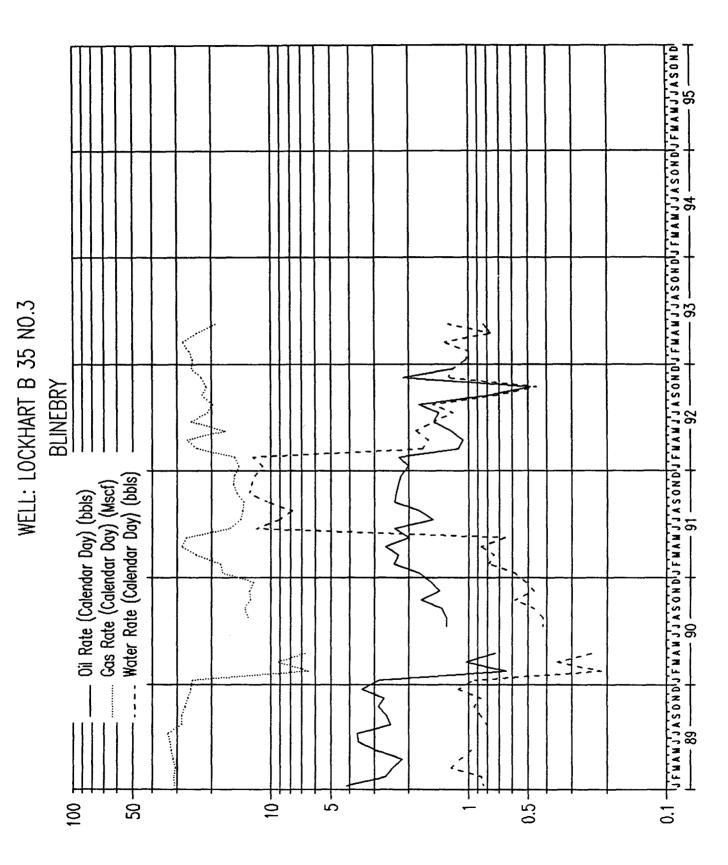

The following attachments are submitted in support of this application:

- 1. EXHIBIT A is a plat of Conoco's Lockhart B-35 Lease with the well No. 3 indicated by the arrow and all offset operators shown on the surrounding tracts.
- 2. EXHIBITS B and C are decline curves for the Blinebry and Tubb completions respectively.
- 3. EXHIBIT D is a C-116 showing the latest tests for both zones.
- 4. Estimated bottomhole pressures are 640 psi for the Blinebry and 400 psi for the Tubb.
- 5. Their should be no fluid compatibility problems since the Tubb makes no water and the Blinebry only one barrel per day. Also the gravities of both oils are 35.9° API.
- 6. Since the oil gravities are identical the value of the commingled fluid will remain the same as the separated pools.

7. Allocation percentages based on the submitted C-116 data are suggested as follows:

|          | <u>Oil</u> | <u>Gas</u> | <u>Water</u> |
|----------|------------|------------|--------------|
| Blinebry | 25%        | 41%        | 100%         |
| Tubb     | 75%        | 59%        | 0%           |