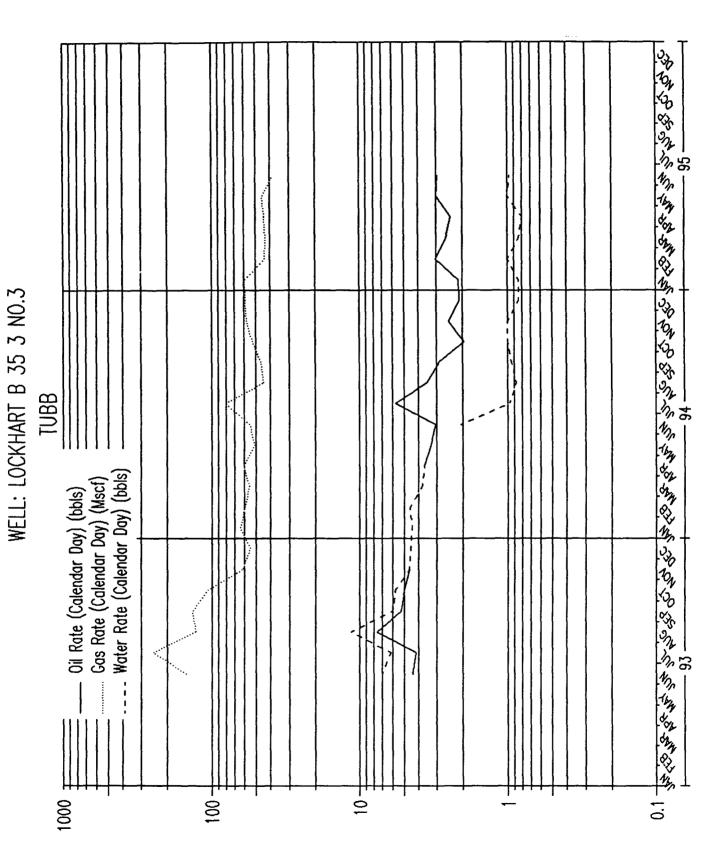

The following attachments are submitted in support of this application:

- 1. EXHIBIT A is a plat of Conoco's Lockhart B-35 Lease with the well No. 3 indicated by the arrow and all offset operators shown on the surrounding tracts.
- 2. EXHIBITS B and C are decline curves for the Blinebry and Tubb completions respectively.
- 3. EXHIBIT D is a C-116 showing the latest tests for both zones.
- 4. Estimated bottomhole pressures are 640 psi for the Blinebry and 400 psi for the Tubb.
- 5. Their should be no fluid compatibility problems since the Tubb makes no water and the Blinebry only one barrel per day. Also the gravities of both oils are 35.9° API.
- 6. Since the oil gravities are identical the value of the commingled fluid will remain the same as the separated pools.

7. Allocation percentages based on the submitted C-116 data are suggested as follows:

|          | <u>Oil</u> | <u>Gas</u> | <u>Water</u> |
|----------|------------|------------|--------------|
| Blinebry | 25%        | 41%        | 100%         |
| Tubb     | 75%        | 59%        | 0%           |