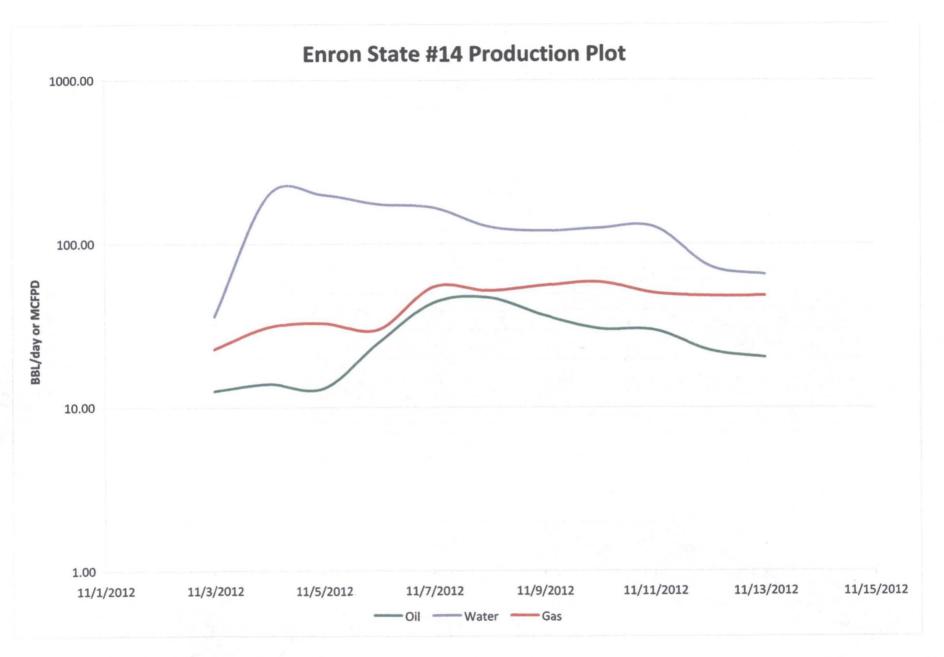

LRE Operating is requesting approval to commingle these two pools upon completion of rig operations to remove the RBP. The production allocation will be calculated by subtracting the current (San Andres) production of 23 BOPD and 64 MCF/D from the total well production after two months of commingled production. We plan to submit these calculations and the resulting allocation to the district office after the well has been on line for about two months.