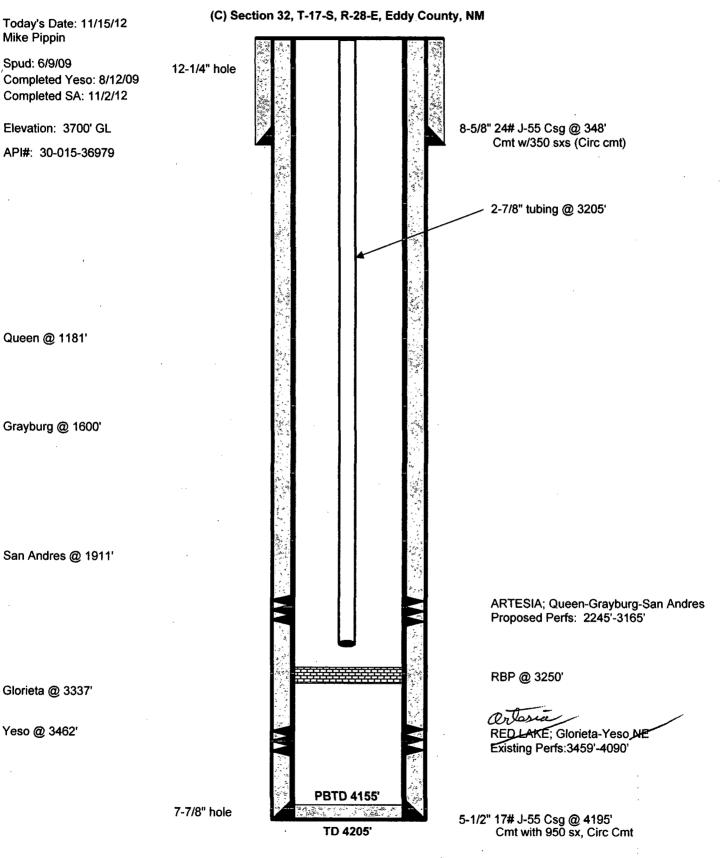

> RE: C-107A TO COMMINGLE TWO POOLS ENRON STATE #14 – API#: 30-015-36979 Unit Letter "C" Section 32 T17S R28E Eddy County, New Mexico

Dear Mr. Jones:

The referenced oil well was completed in the Artesia, Glorieta-Yeso (96830) on 8/12/09. On 11/2/12, the well was recompleted into the Artesia, Queen-Grayburg-San Andres (3230) with the Yeso perfs shut-in below a RBP at 3250'. See the attached wellbore diagram. LRE Operating would like to remove the RBP and commingle the two pools.

API No. 30-015-36979 Lease Type: OGRID No. 281994 Property Code 309885 \_Federal <u>X</u>\_State Fee

Well No.

| DATA ELEMENT                                                                                                                                                                                   | UPPER ZONE                                                   | INTERMEDIATE ZONE | LOWERZOME              |  |  |  |
|------------------------------------------------------------------------------------------------------------------------------------------------------------------------------------------------|--------------------------------------------------------------|-------------------|------------------------|--|--|--|
| Pool Name                                                                                                                                                                                      | ARTESIA; Queen-<br>Grayburg-San Andres                       |                   | ARTESIA: Glorieta-Yeso |  |  |  |
| Pool Code                                                                                                                                                                                      | 3230                                                         |                   | 96830                  |  |  |  |
| Top and Bottom of Pay Section<br>(Perforated or Open-Hole Interval)                                                                                                                            | 2245'-3165'                                                  |                   | 3459'-4090'            |  |  |  |
| Method of Production<br>(Flowing or Artificial Lift)                                                                                                                                           | Pumping                                                      |                   | Plan to Pump           |  |  |  |
| Bottomhole Pressure<br>(Note: Pressure data will not be required if the bottom<br>perforation in the lower zone is within 150% of the<br>depth of the top perforation in the upper zone)       | 690 psi                                                      |                   | 851 psi                |  |  |  |
| Oil Gravity or Gas BTU<br>(Degree API or Gas BTU)                                                                                                                                              | 34.8                                                         |                   | 38.32                  |  |  |  |
| Producing, Shut-In or<br>New Zone                                                                                                                                                              | Producing                                                    |                   | Shut-in below RBP      |  |  |  |
| Date and Oil/Gas/Water Rates of<br>Last Production.<br>(Note: For new zones with no production history,<br>applicant shall be required to attach production<br>estimates and supporting data.) | Date: November 2012<br>RATES: 23 BOPD<br>64 MCF/D<br>80 BWPD | Date:<br>Rates:   | Date:<br>Rates:        |  |  |  |
| Fixed Allocation Percentage<br>(Note: If allocation is based upon something other<br>than current or past production, supporting data or<br>explanation will be required.)                     | Oil Gas                                                      | Oil Gas .<br>% %  | SUBTRACTION            |  |  |  |

# **ENRON STATE #14**

### Current

ARTESIA; Glorieta-Yeso ARTESIA; Queen-Grayburg-San Andres

| District 1                                  |
|---------------------------------------------|
| 1625 N. French Dr., Hobbs, NM 88240         |
| District II                                 |
| 1301 W. Grand Avenue, Artesia, NM 88210     |
| District III                                |
| 1000 Rio Brazos Rd., Aztec, NM 87410        |
| District IV                                 |
| 1220 S. St. Francis Dr., Santa Fe, NM 87505 |
|                                             |