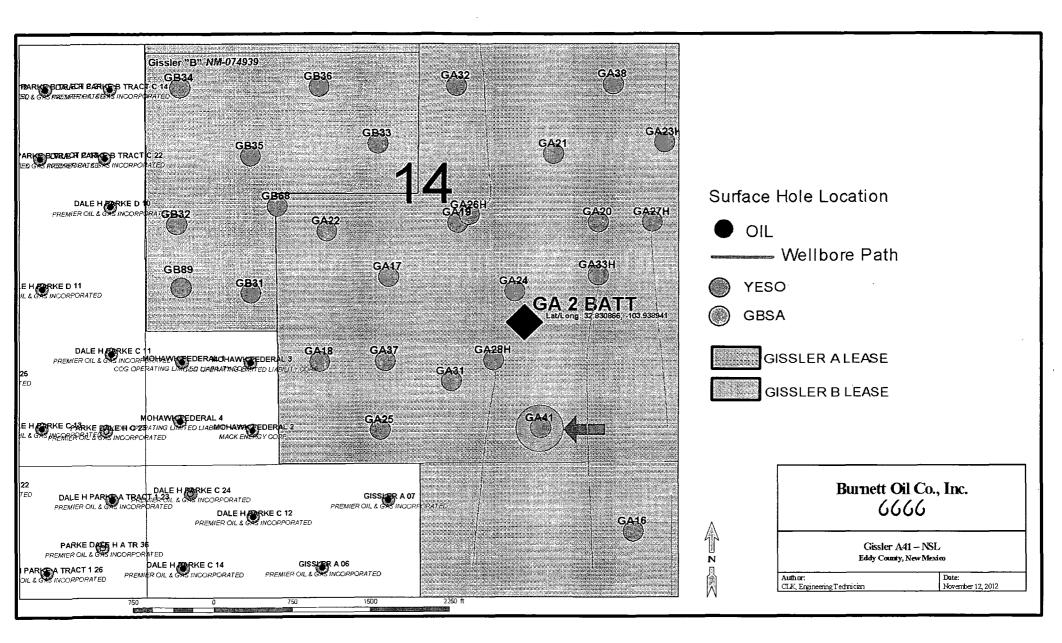

# BURNETT OIL CO., INC.

13 November 2012

Mr. David Brooks New Mexico Oil Conservation Division 1220 South Saint Francis Drive Santa Fe, New Mexico 87504

Re: Gissler A #41| Federal Lease #NMLC029338A | NSL Approval Request Unit O, 330' FSL, 1550' FEL SEC. 14, T17S, R30E – Eddy County, New Mexico API # 30-015-39931

Mr. Brooks:

Burnett Oil Co., Inc. respectfully requests an exception without notice and hearing to NMOCD Rule 104 for the Gissler A #41 (Loco Hills Glor-Yeso).

This location is 100' feet unorthodox at the surface and only affects Burnett and no other lease holders. The working interests of Section 14, Unit O, Section 14, Unit P and Section 23, Unit B are the same. I have attached a map showing the Burnett leases in this area as well as a copy of our C-102.