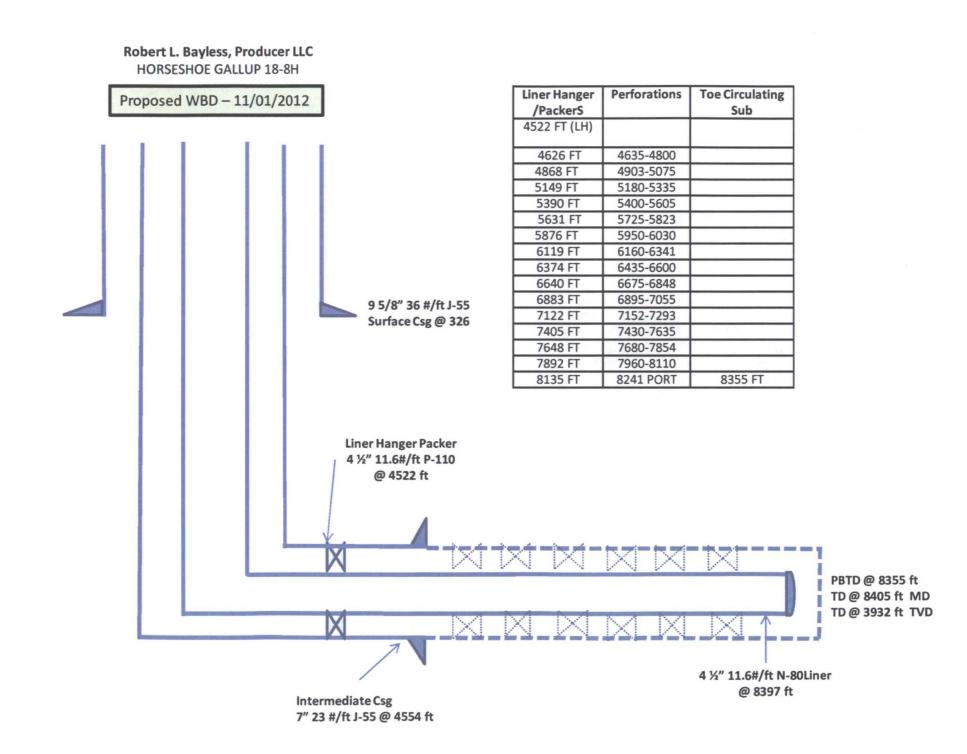

18 | Township<br>30 N                                              | Range<br>15 W                                     | Lot Idn.  | Feet from the 1720      | North/South Line<br>North | Feet from the 400 | East/West Line<br>West | County<br>San Juan             |
| Dedicated Acres                  | 13 Joint o    | r Infill 1-                                                   | Consolidation                                     | Code 15 C | )rder No.               |                           |                   | 1                      |                                |

No allowable will be assigned to this completion until all interests have been consolidated or a non-standard unit has been approved by the division.



Project Area (Lease No. NMNM 121498)



PETRA 6/7/2012 11:50:39 AM





**Robert L. Bayless, Producer LLC** PO Box 168 Farmington, NM 87499 (505) 326-2659 office (505) 326-6911 fax

# Letter of Transmittal

Date: 11.13.2012

Hand Delivered

To:

Mr. Jim Lovato US DEPARTMENT OF INTERIOR / BLM 6251 College Blvd., Suite A Farmington, NM 87402 From:

Mr. John D. Thomas ROBERT L. BAYLESS, PRODUCER LLC 368 NM Hwy 170 - PO Box 168 Farmington, NM 87499

RE: Notification of Horseshoe Gallup 18-8H (Lease #: NMNM121498) Notification of request for Unorthodox location and Encroachment on Un-leased federal Acreage

Enclosed is an original letter, a copy of the letter with copies of the OCD Well Location Form C-102 and the Bayless Leasehold Plat.

Hand Delivered by:

Received by:

Signature

Helen Trujilia Printed Name

11/13/2012 Date

11-13-1

Printed Name

į

in