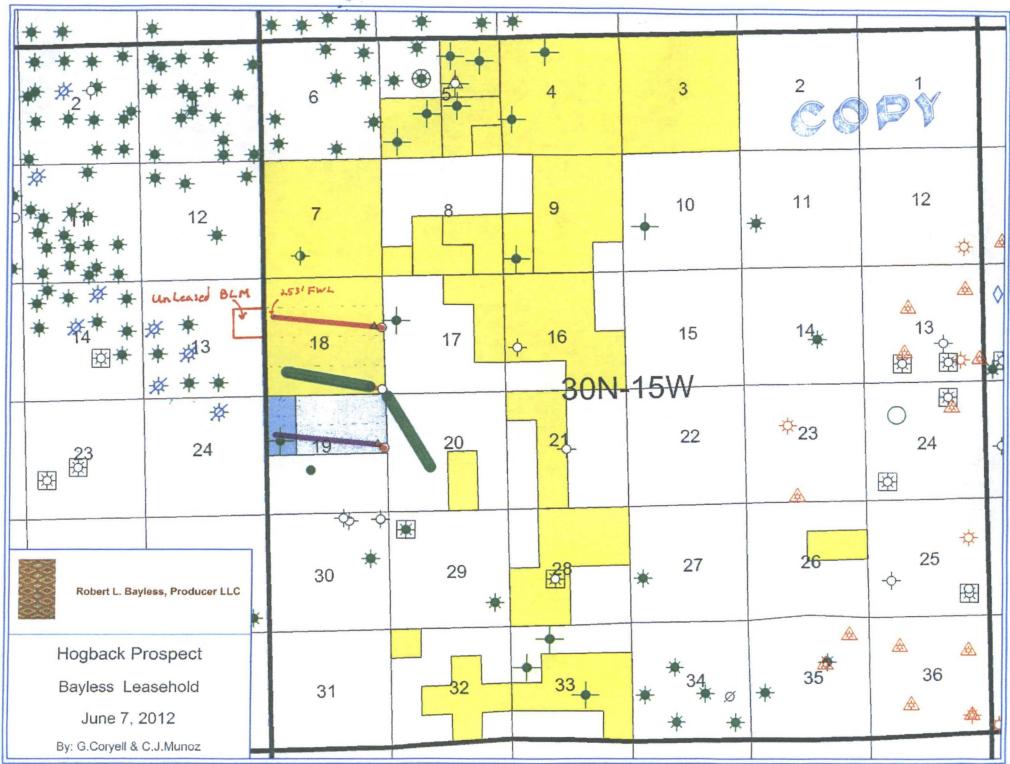

### Re: Request for Unorthodox Location for Horseshoe Gallup 18-8H

Dear Mr. Brooks,

Robert L. Bayless, Producer LLC, is requesting an unorthodox location for the Horseshoe Gallup 18-8H, API#: 30-045-35373, Lease #:NMNM121498 per Rule 19.15.15.13. This well's bottom hole location of the horizontal Toe is 1,737' FNL & 253' FWL. The well project area is designated to the S/2 N/2 as a Horseshoe Gallup Oil well. The well encroaches on the 330' required offset to the west SE/4 NE/4 Section 13 T30N R15W (see attached map). The encroached upon spacing unit is un-leased federal lease. The BLM has been notified of the encroachment. See attached letter of notification. Also attached is the C-102 as drilled Plat with the dedicated acreage. Please let me know if you have any question.

No allowable will be assigned to this completion until all interests have been consolidated or a non-standard unit has been approved by the division.

Project Area (Lease No. NMNM 121498)

PETRA 6/7/2012 11:50:39 AM

RE: Notification of Horseshoe Gallup 18-8H (Lease #: NMNM121498) Notification of request for Unorthodox location and Encroachment on Un-leased federal Acreage

Enclosed is an original letter, a copy of the letter with copies of the OCD Well Location Form C-102 and the Bayless Leasehold Plat.

### Re: Notification of Horseshoe Gallup 18-8H (Lease #: NMNM 121498) Notification of request for Unorthaodox location and Encroachment on Un-leased federal Acreage

Dear Mr. Lovato,

This is a notification that the Horseshoe Gallup 18-8H Well, API #:30-045-35373, Lease #: NMNM 121498 has crossed the NMOCD required offset for a Horseshoe Gallup Oil well of 330'. The well encroaches on un-leased BLM acreage in SE/4 of NE/4 of S: 13 T: 30N R: 16W. The wells BHL location is 1737' FNL & 253' FWL. Robert L Bayless, Producer LLC will request an unorthodox location for this well from the NMOCD. The BLM has 20 days from the date the division receives the application to object to unorthodox location approval. I have attached a plat with the location of the well and the application sent to the NMOCD. Please let me know if you have any questions.

No allowable will be assigned to this completion until all interests have been consolidated or a non-standard unit has been approved by the division.

Project Area (Lease No. NMNM 121498)