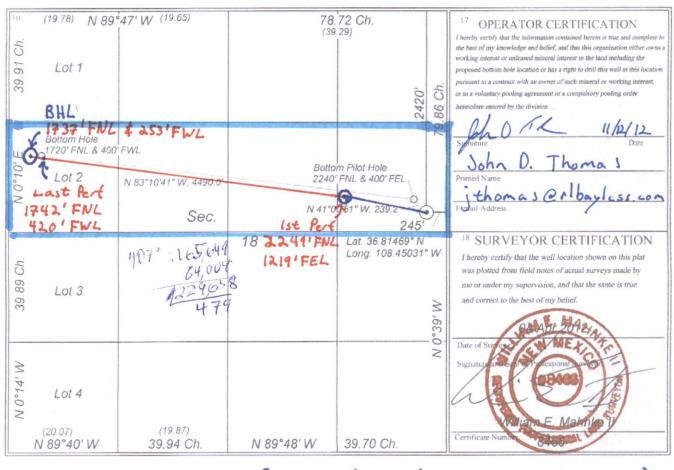

### Re: Request for Unorthodox Location for Horseshoe Gallup 18-8H

Dear Mr. Brooks,

Robert L. Bayless, Producer LLC, is requesting an unorthodox location for the Horseshoe Gallup 18-8H, API#: 30-045-35373, Lease #:NMNM121498 per Rule 19.15.15.13. This well's bottom hole location of the horizontal Toe is 1,737' FNL & 253' FWL. The well project area is designated to the S/2 N/2 as a Horseshoe Gallup Oil well. The well encroaches on the 330' required offset to the west SE/4 NE/4 Section 13 T30N R15W (see attached map). The encroached upon spacing unit is un-leased federal lease. The BLM has been notified of the encroachment. See attached letter of notification. Also attached is the C-102 as drilled Plat with the dedicated acreage. Please let me know if you have any question.

AMENDED REPORT

| 30-04                            | 5373          |                                                               | <sup>2</sup> Pool Code<br>32870                   |           | HORSESHOE GALLUP        |                           |                   |                        |                                |
|----------------------------------|---------------|---------------------------------------------------------------|---------------------------------------------------|-----------|-------------------------|---------------------------|-------------------|------------------------|--------------------------------|
| 4 Property Code                  |               |                                                               | <sup>5</sup> Property Name<br>HORSESHOE GALLUP 18 |           |                         |                           |                   |                        |                                |
| <sup>2</sup> OGRID No.<br>150182 |               | <sup>8</sup> Operator Name<br>ROBERT L. BAYLESS, PRODUCER LLC |                                                   |           |                         |                           |                   |                        | <sup>9</sup> Elevation<br>5396 |
|                                  |               |                                                               |                                                   |           | <sup>10</sup> Surface I | ocation                   |                   |                        |                                |
| UL or Lot No<br>H                | Section<br>18 | Township<br>30 N                                              | Range<br>15 W                                     | Lot Idn.  | Feet from the 2420      | North/South Line<br>North | Feet from the 245 | East/West Line<br>East | County<br>San Juan             |
|                                  | -             |                                                               | 11 Bo                                             | ttom Hol  | le Location If          | Different From            | Surface           |                        |                                |
| UL or Lot No<br>2                | Section<br>18 | Township<br>30 N                                              | Range<br>15 W                                     | Lot Idn.  | Feet from the 1720      | North/South Line<br>North | Feet from the 400 | East/West Line<br>West | County<br>San Juan             |
| Dedicated Acres                  | 13 Joint o    | r Infill 1-                                                   | Consolidation                                     | Code 15 C | )rder No.               |                           |                   | 1                      |                                |

No allowable will be assigned to this completion until all interests have been consolidated or a non-standard unit has been approved by the division.

Project Area (Lease No. NMNM 121498)

PETRA 6/7/2012 11:50:39 AM

### Re: Notification of Horseshoe Gallup 18-8H (Lease #: NMNM 121498) Notification of request for Unorthaodox location and Encroachment on Un-leased federal Acreage

Dear Mr. Lovato,

This is a notification that the Horseshoe Gallup 18-8H Well, API #:30-045-35373, Lease #: NMNM 121498 has crossed the NMOCD required offset for a Horseshoe Gallup Oil well of 330'. The well encroaches on un-leased BLM acreage in SE/4 of NE/4 of S: 13 T: 30N R: 16W. The wells BHL location is 1737' FNL & 253' FWL. Robert L Bayless, Producer LLC will request an unorthodox location for this well from the NMOCD. The BLM has 20 days from the date the division receives the application to object to unorthodox location approval. I have attached a plat with the location of the well and the application sent to the NMOCD. Please let me know if you have any questions.

AMENDED REPORT

| -                                |               |                                                  |               | Pool Code<br>32870 |                         | HORSESHOE GALLUP          |                   |                          |                     |  |
|----------------------------------|---------------|--------------------------------------------------|---------------|--------------------|-------------------------|---------------------------|-------------------|--------------------------|---------------------|--|
| * Property Code                  |               |                                                  |               | Н                  | * Property<br>ORSESHOE  | GALLUP 18                 |                   | * Well Number<br>8H      |                     |  |
| <sup>1</sup> OGRUD No.<br>150182 |               | Operator Name<br>ROBERT L. BAYLESS, PRODUCER LLC |               |                    |                         |                           |                   |                          | * Elevation<br>5396 |  |
|                                  |               |                                                  |               |                    | <sup>10</sup> Surface I | ocation                   |                   |                          |                     |  |
| UL or Loi No<br>H                | Section<br>18 | Township<br>30 N                                 | Range<br>15 W | Lot Idn.           | Feet from the 2420      | North/South Line<br>North | Feet from the 245 | East/West Line<br>East   | County<br>San Juan  |  |
|                                  |               |                                                  | 11 Bo         | ttom Hol           | e Location If           | Different From            | Surface           |                          |                     |  |
| UL or Lot No<br>2                | Section<br>18 | Township<br>30 N                                 | Range<br>15 W | Let Idn            | Feet from the 1720      | North/South Line<br>North | Feet from the 400 | East/West Line<br>West   | County<br>San Juan  |  |
| Dedicated Acres                  | 17 Joint o    | e Infil) 14 (                                    | Consolidation | Code 15 0          | hder No                 | Au                        | L                 | - An and a second second |                     |  |

No allowable will be assigned to this completion until all interests have been consolidated or a non-standard unit has been approved by the division.

Project Area (Lease No. NMNM 121498)