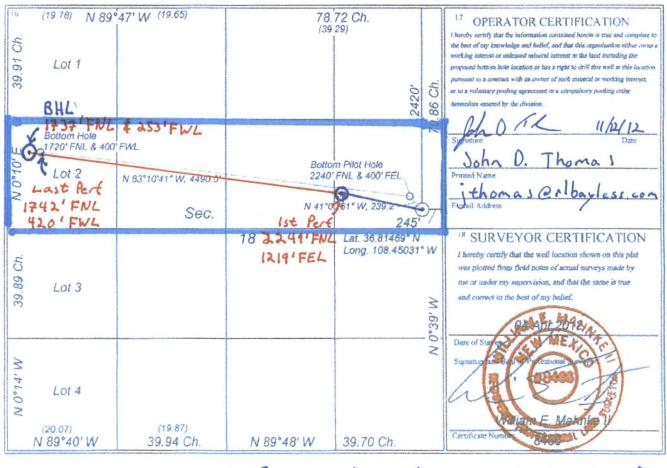

### Re: Request for Unorthodox Location for Horseshoe Gallup 18-8H

Dear Mr. Brooks,

Robert L. Bayless, Producer LLC, is requesting an unorthodox location for the Horseshoe Gallup 18-8H, API#: 30-045-35373, Lease #:NMNM121498 per Rule 19.15.15.13. This well's bottom hole location of the horizontal Toe is 1,737' FNL & 253' FWL. The well project area is designated to the S/2 N/2 as a Horseshoe Gallup Oil well. The well encroaches on the 330' required offset to the west SE/4 NE/4 Section 13 T30N R15W (see attached map). The encroached upon spacing unit is un-leased federal lease. The BLM has been notified of the encroachment. See attached letter of notification. Also attached is the C-102 as drilled Plat with the dedicated acreage. Please let me know if you have any question.

AMENDED REPORT

| 30-04                            | 5373          |                                                               | <sup>2</sup> Pool Code<br>32870                   |           | HORSESHOE GALLUP        |                           |                   |                        |                                |
|----------------------------------|---------------|---------------------------------------------------------------|---------------------------------------------------|-----------|-------------------------|---------------------------|-------------------|------------------------|--------------------------------|
| 4 Property Code                  |               |                                                               | <sup>5</sup> Property Name<br>HORSESHOE GALLUP 18 |           |                         |                           |                   |                        |                                |
| <sup>2</sup> OGRID No.<br>150182 |               | <sup>8</sup> Operator Name<br>ROBERT L. BAYLESS, PRODUCER LLC |                                                   |           |                         |                           |                   |                        | <sup>9</sup> Elevation<br>5396 |
|                                  |               |                                                               |                                                   |           | <sup>10</sup> Surface I | ocation                   |                   |                        |                                |
| UL or Lot No<br>H                | Section<br>18 | Township<br>30 N                                              | Range<br>15 W                                     | Lot Idn.  | Feet from the 2420      | North/South Line<br>North | Feet from the 245 | East/West Line<br>East | County<br>San Juan             |
|                                  | -             |                                                               | 11 Bo                                             | ttom Hol  | le Location If          | Different From            | Surface           |                        |                                |
| UL or Lot No<br>2                | Section<br>18 | Township<br>30 N                                              | Range<br>15 W                                     | Lot Idn.  | Feet from the 1720      | North/South Line<br>North | Feet from the 400 | East/West Line<br>West | County<br>San Juan             |
| Dedicated Acres                  | 13 Joint o    | r Infill 1-                                                   | Consolidation                                     | Code 15 C | )rder No.               |                           |                   | 1                      |                                |

No allowable will be assigned to this completion until all interests have been consolidated or a non-standard unit has been approved by the division.

Project Area (Lease No. NMNM 121498)

PETRA 6/7/2012 11:50:39 AM

### Re: Notification of Horseshoe Gallup 18-8H (Lease #: NMNM 121498) Notification of request for Unorthaodox location and Encroachment on Un-leased federal Acreage

Dear Mr. Lovato,

This is a notification that the Horseshoe Gallup 18-8H Well, API #:30-045-35373, Lease #: NMNM 121498 has crossed the NMOCD required offset for a Horseshoe Gallup Oil well of 330'. The well encroaches on un-leased BLM acreage in SE/4 of NE/4 of S: 13 T: 30N R: 16W. The wells BHL location is 1737' FNL & 253' FWL. Robert L Bayless, Producer LLC will request an unorthodox location for this well from the NMOCD. The BLM has 20 days from the date the division receives the application to object to unorthodox location approval. I have attached a plat with the location of the well and the application sent to the NMOCD. Please let me know if you have any questions.

AMENDED REPORT

| -                                |               |                                                  |               | Pool Code<br>32870 |                         | HORSESHOE GALLUP          |                   |                          |                     |  |
|----------------------------------|---------------|--------------------------------------------------|---------------|--------------------|-------------------------|---------------------------|-------------------|--------------------------|---------------------|--|
| * Property Code                  |               |                                                  |               | Н                  | * Property<br>ORSESHOE  | GALLUP 18                 |                   | * Well Number<br>8H      |                     |  |
| <sup>1</sup> OGRUD No.<br>150182 |               | Operator Name<br>ROBERT L. BAYLESS, PRODUCER LLC |               |                    |                         |                           |                   |                          | * Elevation<br>5396 |  |
|                                  |               |                                                  |               |                    | <sup>10</sup> Surface I | ocation                   |                   |                          |                     |  |
| UL or Loi No<br>H                | Section<br>18 | Township<br>30 N                                 | Range<br>15 W | Lot Idn.           | Feet from the 2420      | North/South Line<br>North | Feet from the 245 | East/West Line<br>East   | County<br>San Juan  |  |
|                                  |               |                                                  | 11 Bo         | ttom Hol           | e Location If           | Different From            | Surface           |                          |                     |  |
| UL or Lot No<br>2                | Section<br>18 | Township<br>30 N                                 | Range<br>15 W | Let Idn            | Feet from the 1720      | North/South Line<br>North | Feet from the 400 | East/West Line<br>West   | County<br>San Juan  |  |
| Dedicated Acres                  | 17 Joint o    | e Infil) 14 (                                    | Consolidation | Code 15 0          | hder No                 | Au                        | L                 | - An and a second second |                     |  |

No allowable will be assigned to this completion until all interests have been consolidated or a non-standard unit has been approved by the division.

Project Area (Lease No. NMNM 121498)