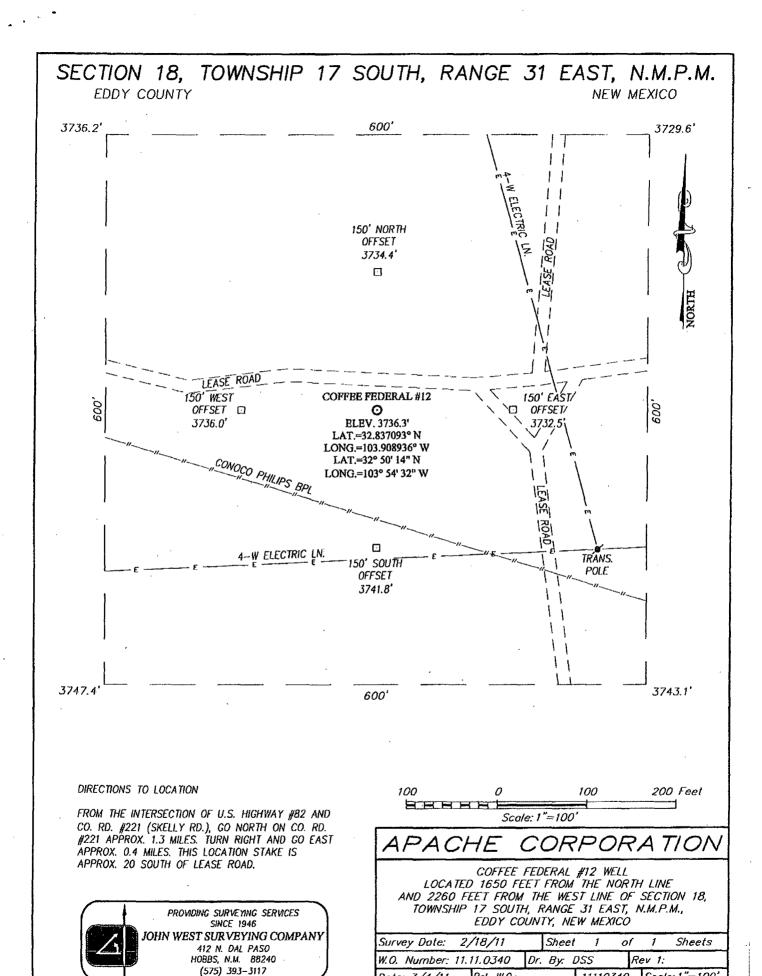

Coffee Federal No. 12 API No. (Not Assigned Yet)

1650' FNL & 2260' FWL (Unit F)

Section 18, T-17 South, R-31 East, NMPM,

Eddy County, New Mexico

Dear Ms. Bailey:

Pursuant to Division Rule 19.15.15.13, Apache Corporation ("Apache") respectfully requests administrative approval of an unorthodox oil well location for its proposed Coffee Federal No. 12. This well will be drilled as a development oil well in the Cedar Lake Glorieta-Yeso Pool (96831).

The attached C-102 plat shows that Section 18 is an irregular section due to a variation in the legal subdivision of the United States Public Lands Survey. The W/2 W/2 of Section 18 is comprised of four lots ranging in size from 32.01 acres to 32.33 acres. The distance from the west boundary to the center of Section 18 is approximately 2,380 feet, based upon a lot size of 32.11 acres.

The attached vicinity map shows that the proposed unorthodox well location is necessary in order to avoid an existing pipeline.

The affected offset tracts are the NW/4 NE/4 and SW/4 NE/4 of Section 18. Both affected offset 40-acre tracts are currently being developed in the Cedar Lake Glorieta-Yeso Pool by numerous wells operated by Apache Corporation. Please note that the working interest ownership between the SE/4 NW/4 and the two affected offset 40-acre tracts is common. Consequently, notice of this application is not required to any party.

Attached is a Form C-102 showing the proposed well, spacing unit, other existing wells in the spacing unit and the affected offset acreage. Also attached is a vicinity map.

In summary, approval of the application will provide Apache Corporation the opportunity to recover additional oil and gas reserves from the Cedar Lake Glorieta-Yeso Pool underlying the SE/4 NW/4 of Section 18 that may otherwise not be recovered by the existing wells, thereby preventing waste, and will not violate correlative rights.