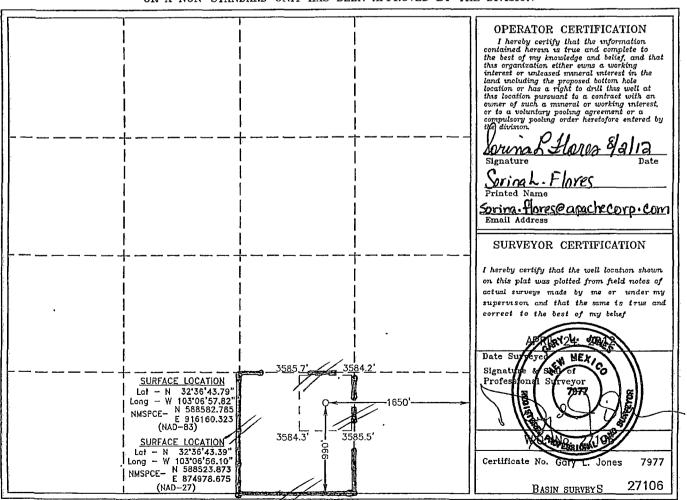

**November 21, 2012** 

Mr. Wesley Ingram Bureau of Land Mgmt - CFO 620 E Greene St Carlsbad, NM 88220

RE: Downhole Commingling Application
Werta Federal #2 API 30-025-40798
Unit O, Section 35, T19S, R38E
House; Blinebry (33230), House; Tubb, North (33470) & House; Drinkard (33250)
Lea County, New Mexico

# HOBBS OCD

DISTRICT I

1625 N. French Dr., Hobbs, NM 68240
DISTRICT II
1301 W. Grand Avenue, Artesie, NM 68210

State of New Mexico Energy, Minerals and Natural Resources Department Form C-102 Revised July 16, 2010

Submit one copy to appropriate District Office

DISTRICT III
1000 Rio Brazos Rd., Aztec, NM BRECENED

OIL CONSERVATION DIVISION

1220 South St. Francis Dr.

Santa Fe, New Mexico 87505

DISTRICT IV

1220 S. St. Francis Dr., Santa Fc. NM 87505