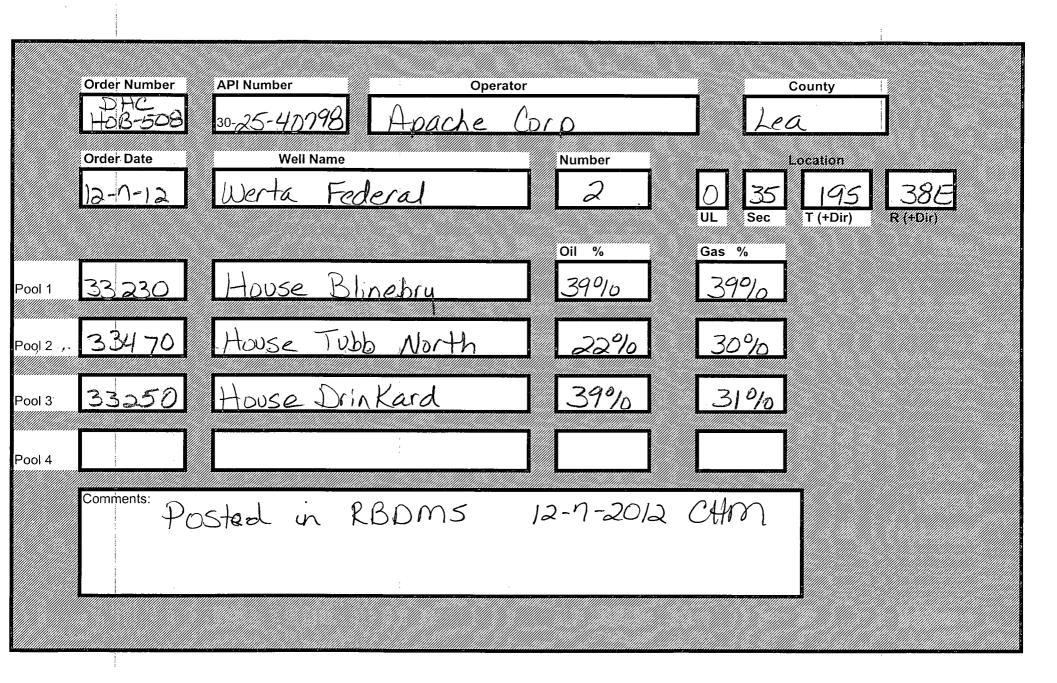

30-025-40798 DAC-HOB-508

| DOWNHOLE COMMINGLE CALCULATIONS:                                 |              |
|------------------------------------------------------------------|--------------|
| OPERATOR: Apache COIP                                            |              |
| PROPERTY NAME: Werta Federal                                     |              |
| WNULSTR: 2 - 0 -35-195-38E                                       |              |
| SECTION I: ALLOWABLE AMOUNT POOL NO. 1 HOUSE Blinebry 142 29 MCF |              |
| POOL NO. 2 House Tubb North 142 284 MCF                          |              |
| POOL NO. 3 House Drinkard 142 284 MCF                            |              |
| POOL NO. 4 POOL TOTALS 426 852                                   |              |
| 6.1                                                              | Coco         |
| SECTION II:                                                      | <u>- 200</u> |
| POOL NO. 1 House Blinebry 39%                                    | 39%          |
| POOL NO. 2 House Tubb North 22%                                  | 30%          |
| POOL NO. 3 House Drinkard 39% X 426=166.14                       | 31%          |
| POOL NO. 4                                                       | 0,70         |
| <u>OIL</u> <u>GAS</u>                                            |              |
| SECTION III: 3990 + 142 = 364, 10 < 3647                         |              |
| SECTION IV:<br>3990 X 364 = 141.96                               |              |
| VIJURCUT ITILITY                                                 |              |