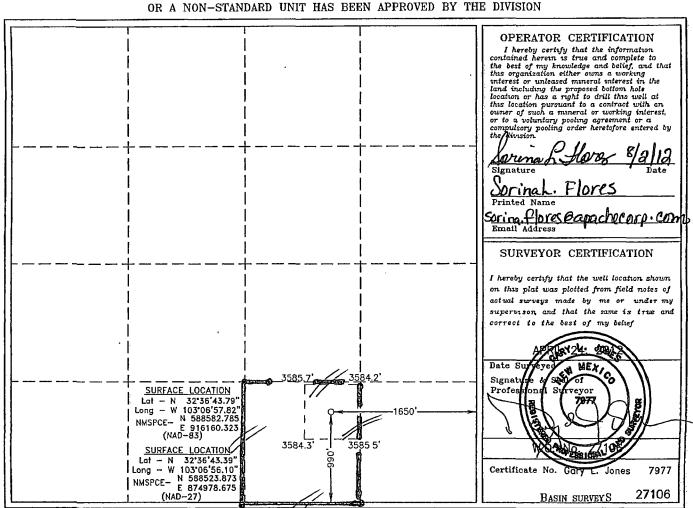

**November 21, 2012** 

Mr. Wesley Ingram Bureau of Land Mgmt - CFO 620 E Greene St Carlsbad, NM 88220

RE: Downhole Commingling Application
Werta Federal #2 API 30-025-40798
Unit O, Section 35, T19S, R38E
House; Blinebry (33230), House; Tubb, North (33470) & House; Drinkard (33250)
Lea County, New Mexico

# HOBBS OCD

DISTRICT I

1625 N. French Dr., Hobbs, NM 68240
DISTRICT II
1301 W. Grand Avenue, Artesie, NM 68210

State of New Mexico Energy, Minerals and Natural Resources Department Form C-102 Revised July 16, 2010

Submit one copy to appropriate District Office

DISTRICT III
1000 Rio Brazos Rd., Aztec, NM BRECENED

OIL CONSERVATION DIVISION

1220 South St. Francis Dr.

Santa Fe, New Mexico 87505

DISTRICT IV

1220 S. St. Francis Dr., Santa Fc. NM 87505