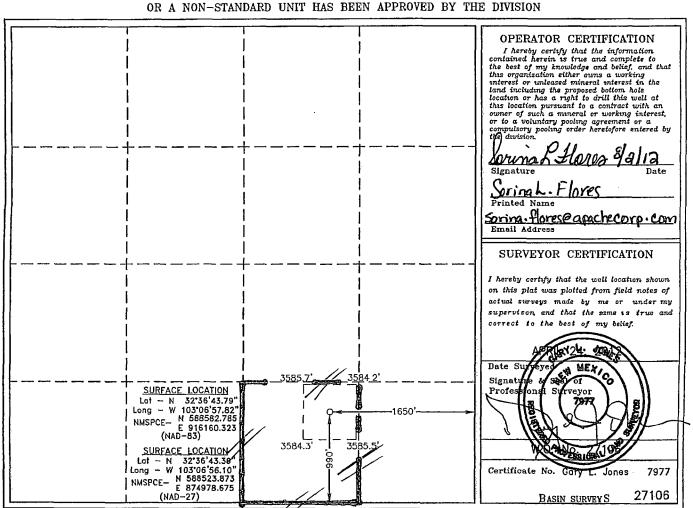

**November 21, 2012** 

Mr. Wesley Ingram Bureau of Land Mgmt - CFO 620 E Greene St Carlsbad, NM 88220

RE: Downhole Commingling Application
Werta Federal #2 API 30-025-40798
Unit O, Section 35, T19S, R38E
House; Blinebry (33230), House; Tubb, North (33470) & House; Drinkard (33250)
Lea County, New Mexico

# HOBBS OCD

DISTRICT I

1625 N. French Dr., Hobbs, NM 68240
DISTRICT II
1301 W. Grand Avenue, Artesie, NM 68210

State of New Mexico Energy, Minerals and Natural Resources Department Form C-102 Revised July 16, 2010

Submit one copy to appropriate District Office

DISTRICT III
1000 Rio Brazos Rd., Aztec, NM BRECENED

OIL CONSERVATION DIVISION

1220 South St. Francis Dr.

Santa Fe, New Mexico 87505

DISTRICT IV

1220 S. St. Francis Dr., Santa Fc. NM 87505