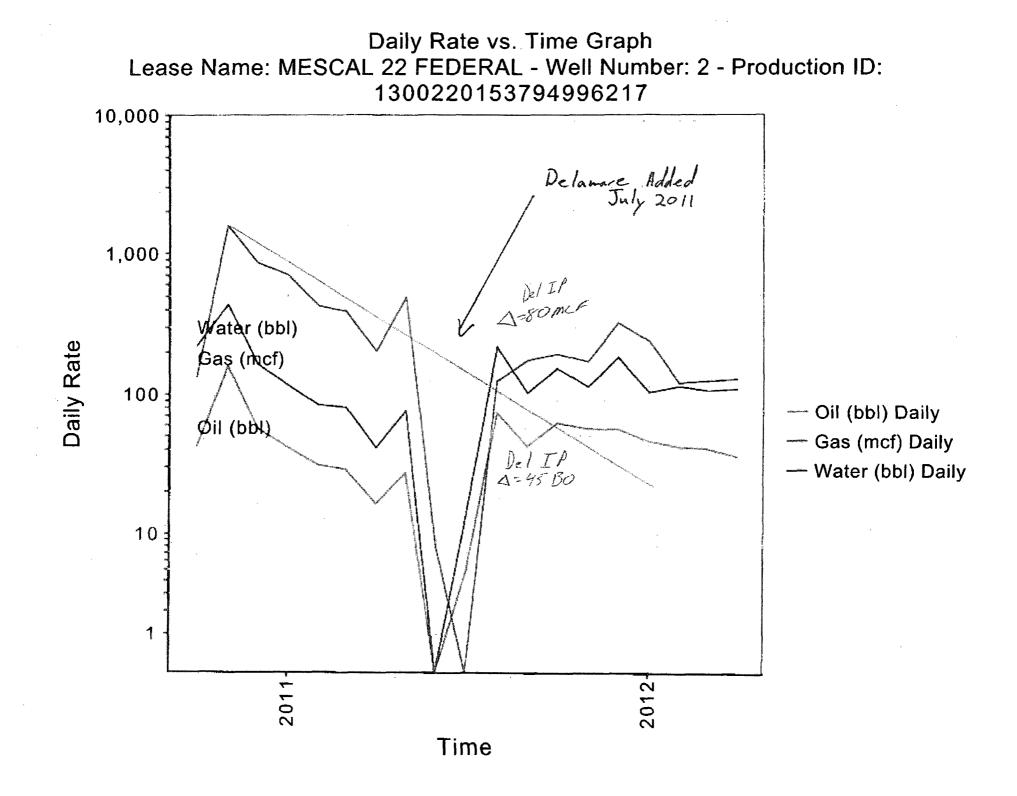

mreyes1@concho.com e-mail Address .

| istrict I<br>23 N. French Drive, Hobbs, NM 88240                                                                                                                                                               |                                  | State of New Mexico<br>Energy, Minerals and Natural Resources Department |                                                 |  |  |
|----------------------------------------------------------------------------------------------------------------------------------------------------------------------------------------------------------------|----------------------------------|--------------------------------------------------------------------------|-------------------------------------------------|--|--|
| <u>istrict II</u><br>1 S. First St., Artesia, NM 88210                                                                                                                                                         | a                                | il Conservation Division                                                 | APPLICATION TYPE                                |  |  |
| <u>istrict III</u><br>00 Rio Brazos Road, Aztec, NM 87410                                                                                                                                                      | 1220 South S                     | St. Francis Dr.                                                          | X_Single Well                                   |  |  |
| istrict IV                                                                                                                                                                                                     | Santa Fe,                        | New Mexico 87505                                                         | Establish Pre-Approved Poe<br>EXISTING WELLBORE |  |  |
| 20 S. St. Francis Dr., Santa Fe, NM 87505                                                                                                                                                                      | APPLICATION FOR                  | DOWNHOLE COMMINGLING                                                     |                                                 |  |  |
| COG Operating LLC                                                                                                                                                                                              |                                  |                                                                          | DHG-459                                         |  |  |
| perator                                                                                                                                                                                                        |                                  | 2208 West Main Street, Artesia, NM 88210<br>Address                      |                                                 |  |  |
| Mescal 22 Federal                                                                                                                                                                                              | #2HUnit Letter                   | P Section 22-T25S-R29E                                                   | Eddy                                            |  |  |
| ase                                                                                                                                                                                                            |                                  | r-Section-Township-Range                                                 | County                                          |  |  |
| GRID No. 217955 Property Co                                                                                                                                                                                    | de API No. <u>30-0</u>           | 15-39949 Lease Type: X                                                   | Federal State Fee                               |  |  |
| DATA ELEMENT                                                                                                                                                                                                   | UPPER ZONE                       | INTERMEDIATE ZONE                                                        | LOWER ZONE                                      |  |  |
| Pool Name USPES VAS                                                                                                                                                                                            | Corral Canyon Delaware           | Siv                                                                      | Willow Lake/Bone Spring                         |  |  |
| Pool Code                                                                                                                                                                                                      | 13365                            |                                                                          | 96217                                           |  |  |
| Fop and Bottom of Pay Section<br>Perforated or Open-Hole Interval)                                                                                                                                             | 5290' - 5312' Perforated         |                                                                          | 7850' 11140' Perforated                         |  |  |
| Method of Production<br>Flowing or Artificial Lift)                                                                                                                                                            | Artificial Lift                  |                                                                          | Artificial Lift                                 |  |  |
| Bottomhole Pressure<br>Bottomhole Pressure<br>office: Pressure data will not be required if the bottom<br>erforation in the lower zone is within 150% of the<br>lepth of the top performion in the upper zone) | 2205                             | · · · ·                                                                  | 314                                             |  |  |
| Dil Gravity or Gas BTU<br>Degree API or Gas BTU)                                                                                                                                                               | 40                               |                                                                          | 38                                              |  |  |
| Producing, Shut-In or<br>New Zone                                                                                                                                                                              | Producing 7/19/11                |                                                                          | Producing completed 9/20/10                     |  |  |
| Date and Oil/Gas/Water Rates of<br>Last Production.<br>Note: For new zones with no production history,<br>pplicant shall be required to emach production                                                       | Date: 7/30/11                    | Date:                                                                    | Date: 10/28/2010                                |  |  |
| stimates and supporting data.)                                                                                                                                                                                 | Rates: 45 oil, 138 H2O,<br>80mcf | Rates:                                                                   | Rates: 170 oil, 445 H2O,<br>1650 mcf            |  |  |
| Fixed Allocation Percentage<br>Note: If allocation is based upon something other                                                                                                                               | Oil Gas                          | Oil Gas                                                                  | Oil Gas                                         |  |  |
| han current or past production, supporting data or<br>xplanation will be required.)                                                                                                                            | 29 % 7 %                         | % %                                                                      | 71 % 93 %                                       |  |  |
| <u>,                                     </u>                                                                                                                                                                  | ADDITIC                          | NAL DATA                                                                 | <u></u>                                         |  |  |