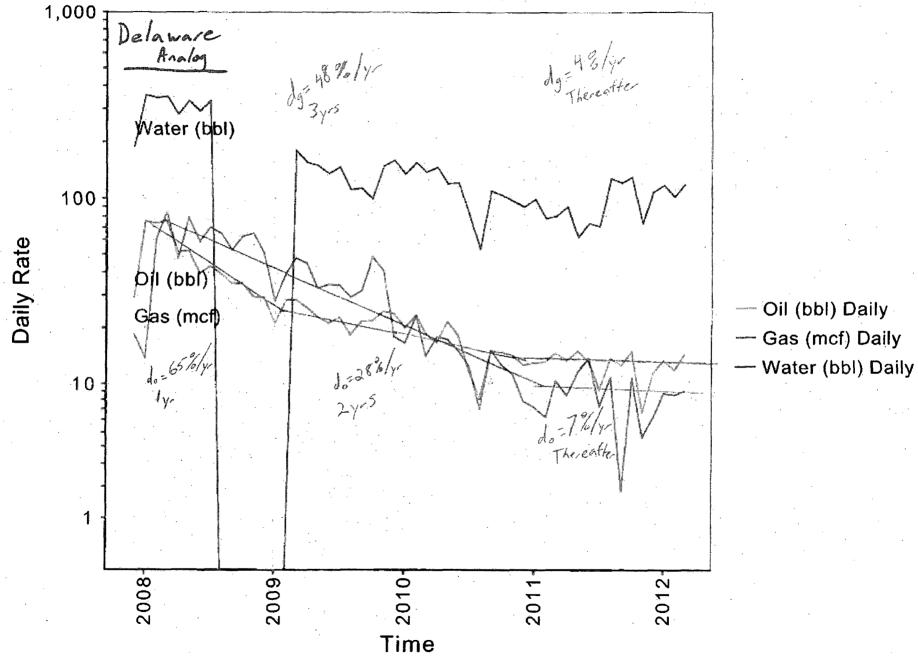

UR = \frac{-365 (45-16)}{Ln (1-.65)} + \frac{-365 (16-8)}{Ln (1-.28)} + \frac{-365 (8-1)}{Ln (1-.07)}$  = 10083 + 8889 + 35207 BO = 54179 BOQigas= 80 mcfd Qyr3= 8 mcfd

Qel= 5 mcfd

 $EUR = \frac{-365 (80-11)}{Ln (1-.48)} + \frac{-365 (11-5)}{Ln (1-.05)}$ 

= 38513 + 42695 MCF = 81,209 MCF

Tyler Deans – Sr. Production/Operations Engineer COG Operating LLC

**CONCHO** 

Zonal Allocation:

| Bone Springs Oil= |   | 134903 BO         | = 71% |  |
|-------------------|---|-------------------|-------|--|
| Done opringa On   | - | 134903 + 54179 BO |       |  |

| Pone Envinge Coo- | 1136045  MCF = 939  |   |  |  |
|-------------------|---------------------|---|--|--|
| Bone Springs Gas= | 1136045 + 81209 MCF | ) |  |  |

Delaware Oil = 100 - 71% = 29%

,

Delaware Gas = 100 - 93% = 7%



÷







DISTRICT I 1625 N. French Dr., Hobbs, NM 88240 DISTRICT II 1301 W. Grand Avenue, Artonia, NM 68210

DISTRICT III 1000 Rio Brazos Rd., Azteo, NM 87410

DISTRICT IV

# State of New Mexico Energy, Minerals and Natural Resources Department

Form C-102 Revised October 15, 2009

Submit one copy to appropriate District Office

OIL CONSERVATION DIVISION 1220 South St. Francis Dr. Santa Fe, New Mexico 87505

1220 S. SL. Francis Dr., Santa Fe, NN 87505 □ AMENDED REPORT WELL LOCATION AND ACREAGE DEDICATION PLAT API Number Pool Code Willow Lake; Bone Spring 96217 Property Code Property Name Well Number "22" FEDERAL 2H MESCAL OGRID No. **Operator** Name Elevation 3071 COG PRODUCTION LLC Surface Location UL or lot No. Section Township Range Lot Idn Feet from the North/South line East/West line Feet