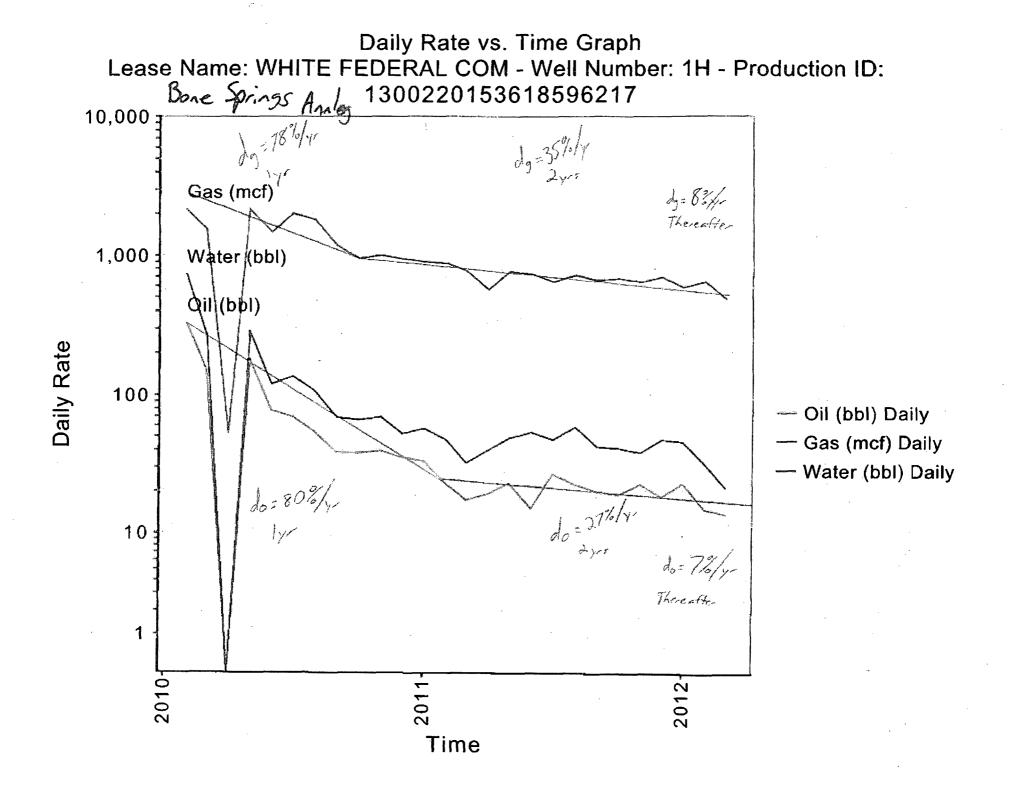

opd  $EUR = \frac{-365 (45-16)}{Ln (1-.65)} + \frac{-365 (16-8)}{Ln (1-.28)} + \frac{-365 (8-1)}{Ln (1-.07)}$  = 10083 + 8889 + 35207 BO = 54179 BOQigas= 80 mcfd Qyr3= 8 mcfd

Qel= 5 mcfd

 $EUR = \frac{-365 (80-11)}{Ln (1-.48)} + \frac{-365 (11-5)}{Ln (1-.05)}$ 

= 38513 + 42695 MCF = 81,209 MCF

Tyler Deans – Sr. Production/Operations Engineer COG Operating LLC

**CONCHO** 

Zonal Allocation:

| Bone Springs Oil= |   | 134903 BO         | = 71% |  |
|-------------------|---|-------------------|-------|--|
| Done opringa On   | - | 134903 + 54179 BO |       |  |

| Pone Envinge Coo- | 1136045  MCF = 939  |   |  |  |
|-------------------|---------------------|---|--|--|
| Bone Springs Gas= | 1136045 + 81209 MCF | ) |  |  |

Delaware Oil = 100 - 71% = 29%

,

Delaware Gas = 100 - 93% = 7%



÷







DISTRICT I 1625 N. French Dr., Hobbs, NM 88240 DISTRICT II 1301 W. Grand Avenue, Artonia, NM 68210

DISTRICT III 1000 Rio Brazos Rd., Azteo, NM 87410

DISTRICT IV

# State of New Mexico Energy, Minerals and Natural Resources Department

Form C-102 Revised October 15, 2009

Submit one copy to appropriate District Office

OIL CONSERVATION DIVISION 1220 South St. Francis Dr. Santa Fe, New Mexico 87505

1220 S. SL. Francis Dr., Santa Fe, NN 87505 □ AMENDED REPORT WELL LOCATION AND ACREAGE DEDICATION PLAT API Number Pool Code Willow Lake; Bone Spring 96217 Property Code Property Name Well Number "22" FEDERAL 2H MESCAL OGRID No. **Operator** Name Elevation 3071 COG PRODUCTION LLC Surface Location UL or lot No. Section Township Range Lot Idn Feet from the North/South line East/West lin