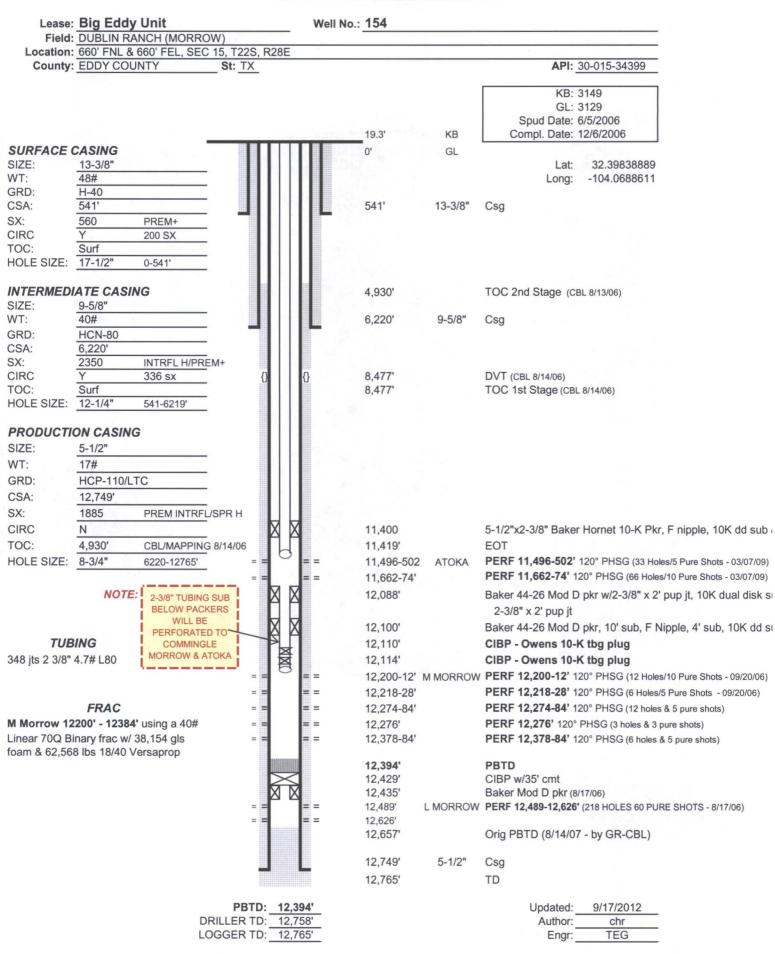

# APPLICATION FOR DOWNHOLE COMMINGLE BIG EDDY UNIT #154 30-015-34399 15-T22S-R28E Eddy County, NM

The Big eddy unit #154 was originally completed in the Morrow in October 2006. On November 14, 2008, BOPCO received permission to temporarily abandon the Morrow and recomplete to the Atoka. The recompletion was done March 11, 2009. The last reported production from the Morrow was January 2009.

No oil production occurred while the well was completed in the Morrow. The Atoka had approximately 115 BO produced during the first 7 months the well was producing from this zone; no oil production has been reported since September 2009. Therefore, production for the Morrow and Atoka will be on a 100% Atoka and 0% Morrow for oil.

Gas production will be 90% Morrow and 10% Atoka for gas. These rates are based on the last full month's daily production for Atoka (July 2012) and last full month's daily average (December 2008) for the Morrow prior to TA.