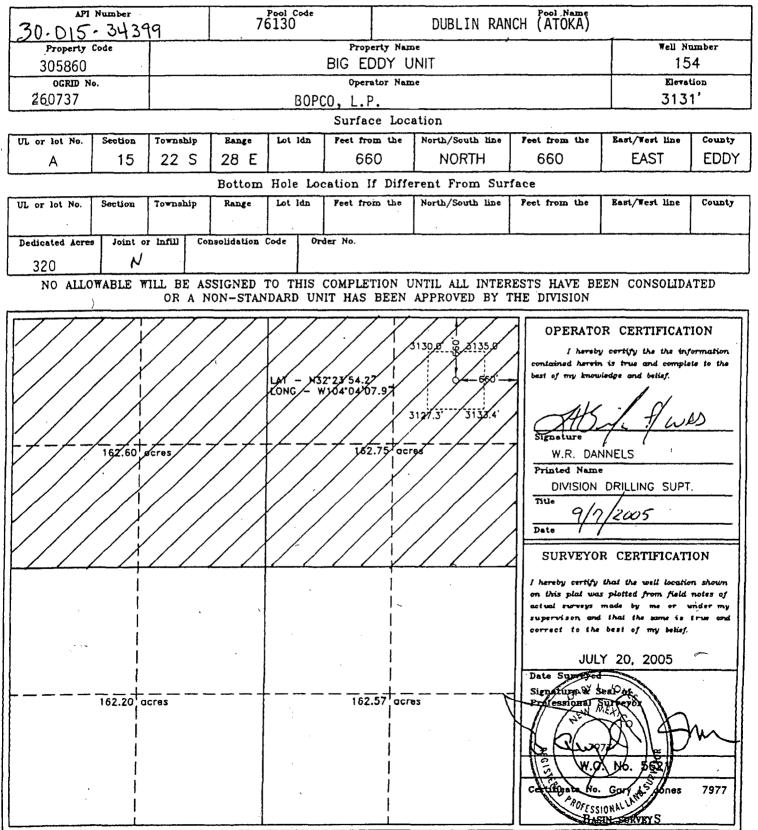

\_Yes \_\_\_\_

----

| BOPCO, L.P.   |          | P O BOX 2760 MIDLAND, TX 79702     |        |  |
|---------------|----------|------------------------------------|--------|--|
| Operator      |          | Address                            |        |  |
| Big Eddy Unit | 154      | A-15-22S-28E                       | Eddy   |  |
| Lease         | Well No. | Unit Letter-Section-Township-Range | County |  |

OGRID No. 260737 Property Code 305860 API No. 30-015-34399 Lease Type: X Federal State Fee

| DATA ELEMENT                                                                                                                                                | UPPER ZONE           | INTERMEDIATE ZONE | LOWER ZONE            |
|-------------------------------------------------------------------------------------------------------------------------------------------------------------|----------------------|-------------------|-----------------------|
| Pool Name                                                                                                                                                   | Dublin Ranch (Atoka) |                   | Dublin Ranch (Morrow) |
| Pool Code                                                                                                                                                   | 76130                |                   | 76140                 |
| Top and Bottom of Pay Section<br>(Perforated or Open-Hole Interval)                                                                                         | 11496 - 11674        |                   | 12,200 - 12,384       |
| Method of Production<br>(Flowing or Artificial Lift)                                                                                                        | Flowing              |                   | Flowing               |
| Bottomhole Pressure<br>(Note: Pressure data will not be required if the bottom<br>perforation in the lower zone is within 150% of the                       |                      | · .               |                       |
| depth of the top perforation in the upper zone)                                                                                                             | Not Required         |                   | Not Required          |
| Oil Gravity or Gas BTU<br>(Degree API or Gas BTU)                                                                                                           | 1021 BTU/cf          |                   | 993 BTU/cf            |
| Producing, Shut-In or<br>New Zone                                                                                                                           | Producing            |                   | Shut-In               |
| Date and Oil/Gas/Water Rates of<br>Last Production.<br>(Note: For new zones with no production history,<br>applicant shall be required to attach production | Date: 07/00/2012     | Date:             | Date: 01/00/2009      |
| estimates and supporting data.)                                                                                                                             | Rates: 83 MCF/Day    | Rates:            | Rates: 626 MCF/Day    |
| Fixed Allocation Percentage<br>(Note: If allocation is based upon something other                                                                           | Oil Gas              | Oil Gas           | Oil Gas               |
| than current or past production, supporting data or explanation will be required.)                                                                          | 100 % 10 %           | % %               | 0 % 90 %              |

# APPLICATION FOR DOWNHOLE COMMINGLE BIG EDDY UNIT #154 30-015-34399 15-T22S-R28E Eddy County, NM

The Big eddy unit #154 was originally completed in the Morrow in October 2006. On November 14, 2008, BOPCO received permission to temporarily abandon the Morrow and recomplete to the Atoka. The recompletion was done March 11, 2009. The last reported production from the Morrow was January 2009.