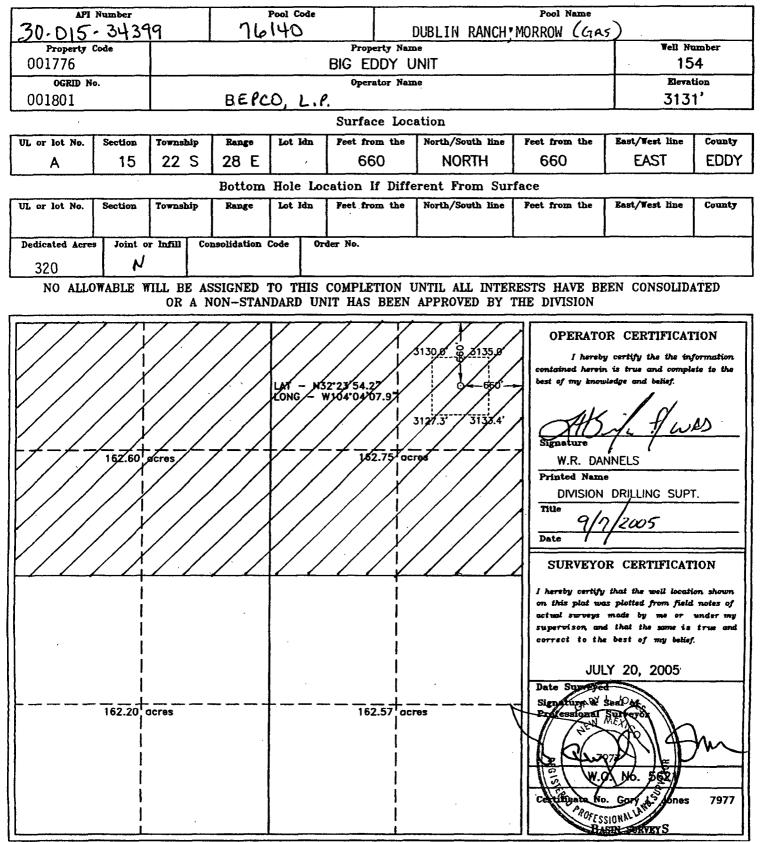

\_Yes \_\_\_\_

----

| BOPCO, L.P.   |          | P O BOX 2760 MIDLAND, TX 79702     |        |  |
|---------------|----------|------------------------------------|--------|--|
| Operator      |          | Address                            |        |  |
| Big Eddy Unit | 154      | A-15-22S-28E                       | Eddy   |  |
| Lease         | Well No. | Unit Letter-Section-Township-Range | County |  |

OGRID No. 260737 Property Code 305860 API No. 30-015-34399 Lease Type: X Federal State Fee

| DATA ELEMENT                                                                                                                                                | UPPER ZONE           | INTERMEDIATE ZONE | LOWER ZONE            |
|-------------------------------------------------------------------------------------------------------------------------------------------------------------|----------------------|-------------------|-----------------------|
| Pool Name                                                                                                                                                   | Dublin Ranch (Atoka) |                   | Dublin Ranch (Morrow) |
| Pool Code                                                                                                                                                   | 76130                |                   | 76140                 |
| Top and Bottom of Pay Section<br>(Perforated or Open-Hole Interval)                                                                                         | 11496 - 11674        |                   | 12,200 - 12,384       |
| Method of Production<br>(Flowing or Artificial Lift)                                                                                                        | Flowing              |                   | Flowing               |
| Bottomhole Pressure<br>(Note: Pressure data will not be required if the bottom<br>perforation in the lower zone is within 150% of the                       |                      | · .               |                       |
| depth of the top perforation in the upper zone)                                                                                                             | Not Required         |                   | Not Required          |
| Oil Gravity or Gas BTU<br>(Degree API or Gas BTU)                                                                                                           | 1021 BTU/cf          |                   | 993 BTU/cf            |
| Producing, Shut-In or<br>New Zone                                                                                                                           | Producing            |                   | Shut-In               |
| Date and Oil/Gas/Water Rates of<br>Last Production.<br>(Note: For new zones with no production history,<br>applicant shall be required to attach production | Date: 07/00/2012     | Date:             | Date: 01/00/2009      |
| estimates and supporting data.)                                                                                                                             | Rates: 83 MCF/Day    | Rates:            | Rates: 626 MCF/Day    |
| Fixed Allocation Percentage<br>(Note: If allocation is based upon something other                                                                           | Oil Gas              | Oil Gas           | Oil Gas               |
| than current or past production, supporting data or explanation will be required.)                                                                          | 100 % 10 %           | % %               | 0 % 90 %              |

# APPLICATION FOR DOWNHOLE COMMINGLE BIG EDDY UNIT #154 30-015-34399 15-T22S-R28E Eddy County, NM

The Big eddy unit #154 was originally completed in the Morrow in October 2006. On November 14, 2008, BOPCO received permission to temporarily abandon the Morrow and recomplete to the Atoka. The recompletion was done March 11, 2009. The last reported production from the Morrow was January 2009.