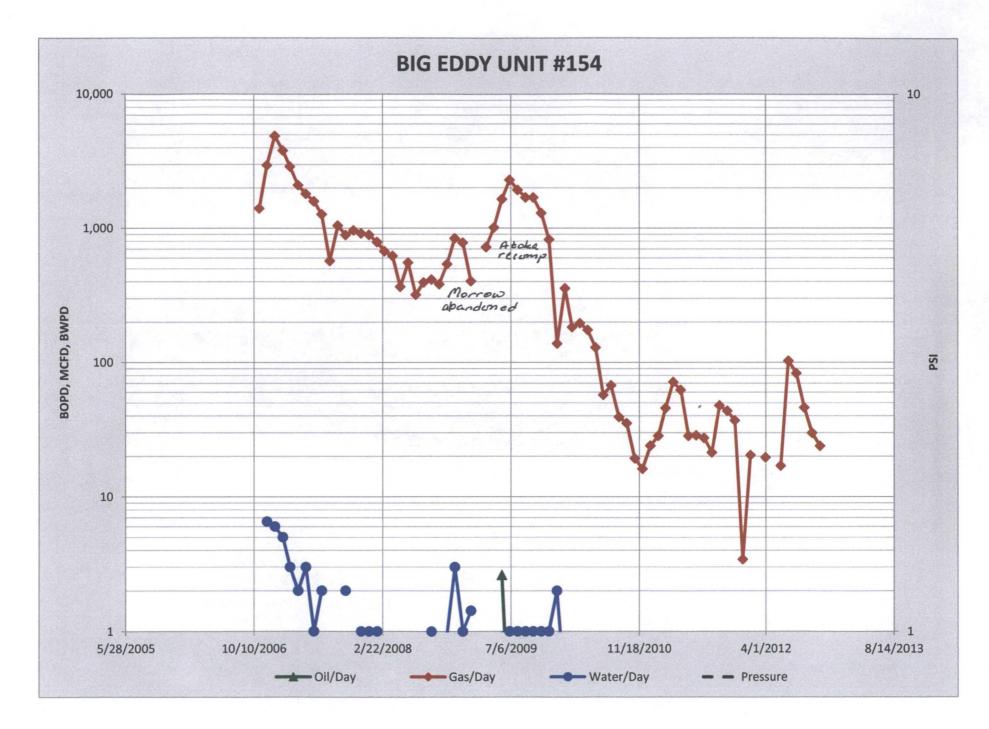

No oil production occurred while the well was completed in the Morrow. The Atoka had approximately 115 BO produced during the first 7 months the well was producing from this zone; no oil production has been reported since September 2009. Therefore, production for the Morrow and Atoka will be on a 100% Atoka and 0% Morrow for oil.

Gas production will be 90% Morrow and 10% Atoka for gas. These rates are based on the last full month's daily production for Atoka (July 2012) and last full month's daily average (December 2008) for the Morrow prior to TA.