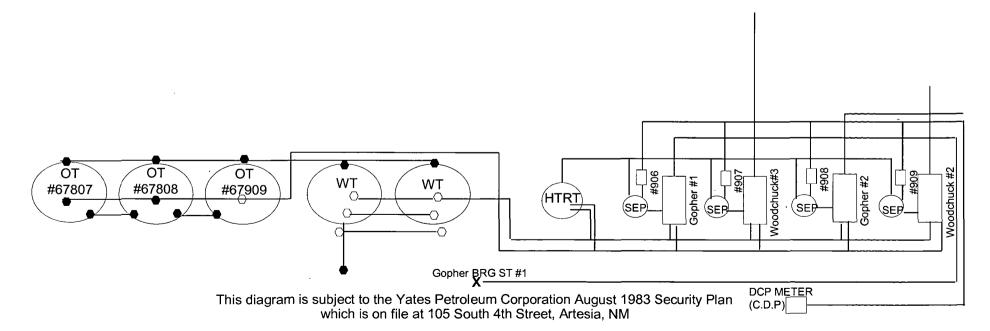

# Gopher BRG ST #1

1850' FNL & 330' FWL \* Sec13 – T17S R28E \* Unit L Eddy County, NM API-300153914

-Keith Hutchens Foreman -October, 2012

 $\leftarrow N$ 

- =Valve Closed
- =Valve Opened

MARTIN YATES, III

The battery is located at the Gopher BRG State #1.

The ownership is diversified.

### Oil Measurement

Each of the wells will be equipped with continuously metering separators for oil production prior to oil being commingled for sales at the Gopher #1. Total sales/production will be allocated back to each individual well using the metered(daily well tests)volumes. Metered volumes will be compared to total battery volumes daily and monthly for accuracy.

### **Gas Measurement**

Each of the wells will be equipped with allocation meters for gas prior to commingling. Total gas production and sales will be based on the measurement at the DCPs CDP and allocated back to each well based on EFM readings. The DCP meter will be located at the Gopher BRG Sate #1.