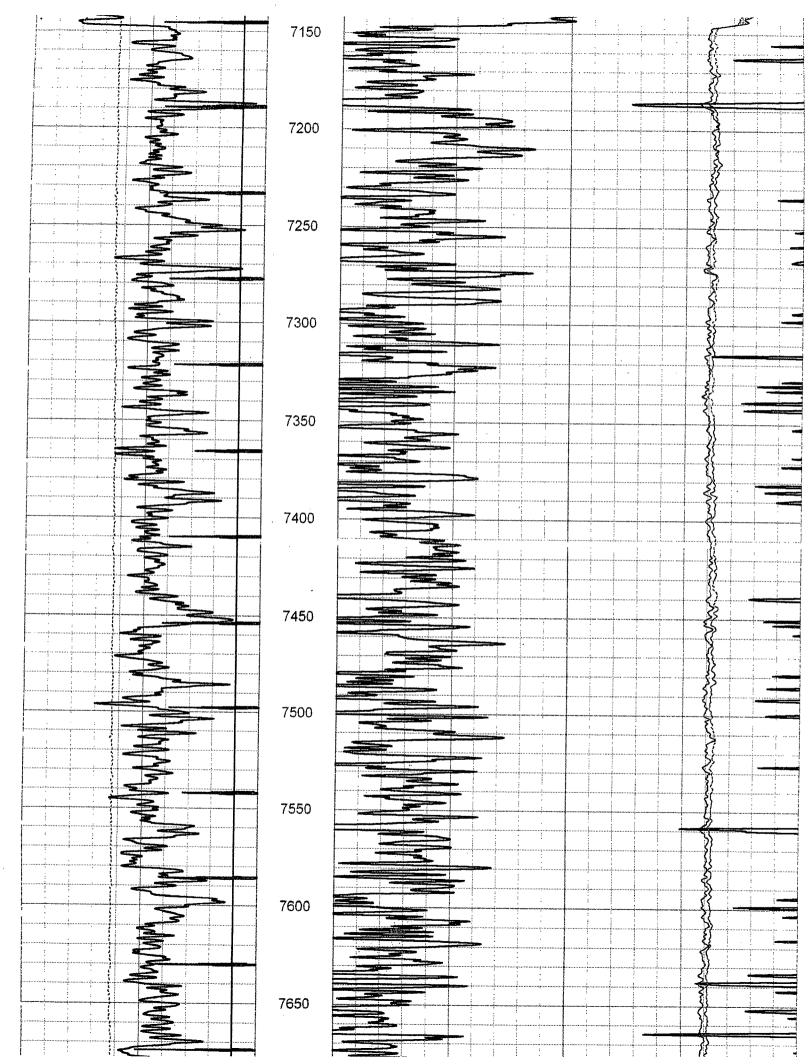

# Log Across Proposed Delaware Sand Injection Interval

|                                          |               |                   |                             |            |                                         |                                                |          |                       |              |                 | 1: 1: 1  |
|------------------------------------------|---------------|-------------------|-----------------------------|------------|-----------------------------------------|------------------------------------------------|----------|-----------------------|--------------|-----------------|----------|
| 737 SURFACE                              | 14737         | 17<br>17          | 5.5                         | -          |                                         |                                                | 5        |                       | 5            | , and Manager   | ١, إ     |
|                                          | Tubing Record | 1                 | Circ                        | >'         |                                         | Borehole Record                                | orehole  |                       | Ď,           | 2               | <u>.</u> |
| 1                                        |               | 1                 | 1                           |            |                                         | 1                                              |          | d Type / Mud Wgt.     | / Muc        | Гуре            | اما      |
|                                          |               |                   |                             |            |                                         |                                                |          | mulation Weight       | n pe /       | ment lyp        | 희물       |
|                                          |               |                   |                             |            |                                         |                                                | -        | 1                     | dume         | ment Volume     | I B      |
| psi@                                     | hrs           | psi@              | psì@ hrs                    | <u> </u>   | hrs                                     | psi@                                           |          | mpressive Strength    | Ve S         | ressi           | 国        |
|                                          |               |                   |                             |            |                                         |                                                |          | Ze                    | quee         | mary / Squeeze  |          |
|                                          |               | String            |                             | String     |                                         | String                                         | u        | te / Time Cemented    | e Cer        | /Tim            | <u>6</u> |
| Liner                                    |               | Production        | tion                        | Protection | and the same of the same above the same | Surface                                        |          | ATA                   | NG D         | MENTING DATA    | ı        |
| STEVEN BROWN                             | STEV          |                   | Witnessed by                |            | RDED                                    | NOT RECORDED                                   |          | Recorded Temp         | rded         | Reco            | ×        |
| CHRIS KIRBY                              | CHRIS         |                   | Recorded by                 |            |                                         | SURFACE                                        |          | <u>a</u>              | Log Interval | Log             | ۲        |
| / HOBBS                                  | 133           | ocation           | Equipment / Location        |            |                                         | 10822                                          | val      | tom - Logged Interval | ogge         | m - L           | ᅙ        |
|                                          | 500           | st. Logged        | Cement Top Est. Logged      |            |                                         | 10828                                          |          |                       | gger         | pth - Logger    | 밁        |
|                                          |               | ā                 | Fluid Level                 |            |                                         | 14741                                          |          |                       | D<br>P       | nth - Driller   | 루 =      |
| ja<br>                                   | VVA ITZ       | Hole              | Type Fluid in Hole          |            |                                         | 0/3/2U12                                       |          | e @ Time Logged       | ne Lo        | 9) t            | <u> </u> |
| :                                        | G.L.          |                   |                             |            |                                         | Х.<br>В.                                       | 3        | ling Measured From    | asure        | g Me            | 1 =      |
| 3983:                                    | Z Q<br>Z U    | 3                 | Ft. above perm. datum       | Ft. ab     | . 17                                    | ; <u>, , , , , , , , , , , , , , , , , , ,</u> |          | rom                   | Ired F       | ) Measured From |          |
| Elevation                                | ;             | 3966'             | Elevation                   |            |                                         | G.L.                                           |          | um                    | t Date       | manent Datum    | ä        |
| 4 44 44 47 47 47 47 47 47 47 47 47 47 47 | 1             |                   | S Rge: 34E                  | Twp:19S    | <del></del>                             | Sec:                                           |          | County                | Field        | Well            | Compa    |
| NONE                                     |               |                   |                             |            |                                         |                                                |          |                       |              |                 | ny       |
|                                          |               |                   | BHL: 2,135' FNL & 472' FEL  | FNL        | .: 2,135                                | 뫔                                              |          | LEA                   | LUSI         | WILE            | COG      |
| Other Services                           |               | N/A               | Serv #: N<br>& 460' FWL     |            | 30-025-40404<br>SHL: 1,815' FNL         | )<br>j                                         | API No.: |                       | K; BON       | COBF            |          |
| Z<br>S                                   |               | State             |                             |            | LEA                                     | County                                         | Co       | State                 | E SPI        | RA 18           |          |
|                                          |               | PRING             | LUSK; BONE SPRING           | X<br>E     | SNT                                     | ă                                              | Field    | NM                    | RING         | STATE           |          |
| Ĭ                                        | = #2          | STATI             | WILD COBRA'T'STATE #2H      | DC         | $\leq$                                  | <u> </u>                                       | Well     |                       |              | E #2H           |          |
|                                          |               |                   |                             |            | COG                                     | Company                                        | င္ပ      |                       |              |                 |          |
| //CCL                                    | RAY/          | GAMMA PERATING HA | GAN<br>COGOPERA<br>COGOPERA | Come Come  | ğ                                       |                                                |          |                       | 2            |                 | er-10071 |
| COMPENSATED NEUTRON                      |               | ENSAT             | COMP                        |            |                                         |                                                |          |                       |              |                 |          |

### Comments

LOG RECORDED FROM 10822' TO SURFACE BASED OFF K.B.

MARKER JOINT FOUND AT 10059'

<<< Fold Here >>>

YOUR HES CREW: C. KING, Z. ANDERSON, J. WEBER, I. SALAZAR, D. CASTRO

THANKYOU FOR USING HALLIBURTON ENERGY SERVICES