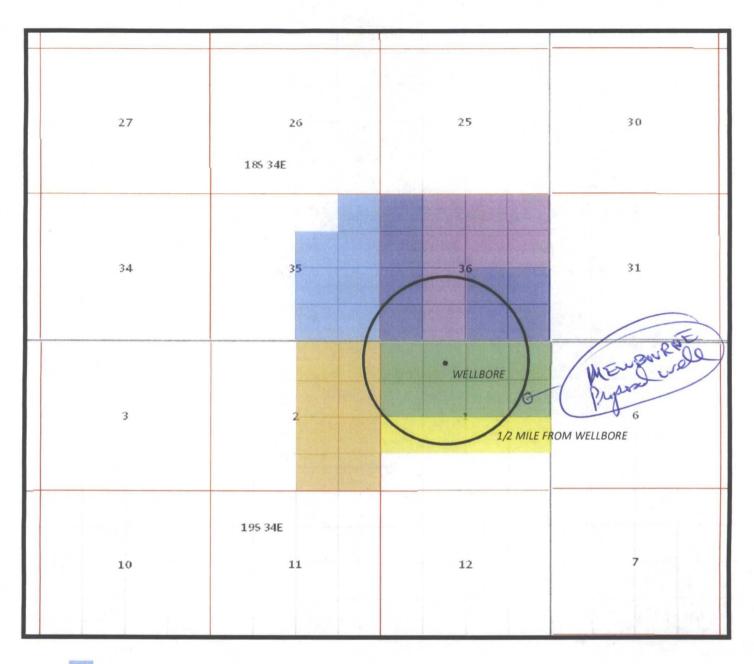

V.

**MAP** 

COG Operating, LLC
Wild Cobra 1 State SWD #1
Unit C, Sec 1-T19S-R34E
Lea County, NM

# Wells Penetrating Proposed Disposal Interval Within Half Mile Area of Review

King Cobra Z St 1H 460 FNL, 460 FEL, Unit A (surf) 338 FSL, 478 FEL, Unit P (bhi) 2-195-34e 30-025-40388 Lea, NM 1338"/54,5/J55/5TC @ 1900' 12005x"C"4% ge | + 2505x"C" Ceire 4365x) 12'4" 7505x"C"4% g, 1 + 2505x"C" Ceire 1655x) 9%"/36/J55/BTC e 3567' 778" Within 1/2 Mile Area of Review 5%"/17/P110/LTC e 1494gMD KOP 10139' 10838 - 14901 O 14940'MD TVD 10665 11003x 50:50:10 POZH+ 2505x H 900s x Versacem Coire 326 sxi 10950

Buffer Cup 35 St Com IH 550 'FSL , 200' FEL P-35-185-34e 30-025-40634 Lea, NM 17/6" 133/8"/54,5 @ 1925' 1645 sx cmt. (circ) 12/4" TOC 4875' Design 95/8"/40 @ 5375' 1420 sx cmt. (circ) Within 1/2 Mile Area of Review (Proposed Will Design-Not Drilled Yet) 5/2"/17 e 15/31 MD 15/31 'MD 10624 2135 5x cmt.

Buffer Cup 36 St Com IH 500 'FSL', 200' FEL P-35-189-34e 30-025 - 40640 Lea, NM 17/2" 133/8"/54,5 @ 1925' 1645 5x cmt. (circ) 12/4" TOC 4875' Design 95/8"/40. @ 5375' 1420 sx cmt. (circ) Within 1/2 Mile Area of Review (Proposed Well Design-Not Drilled Yet) 5/2"/17 e 15486 MD 15486 MD TVD = 10624' 2245 SX CMT.