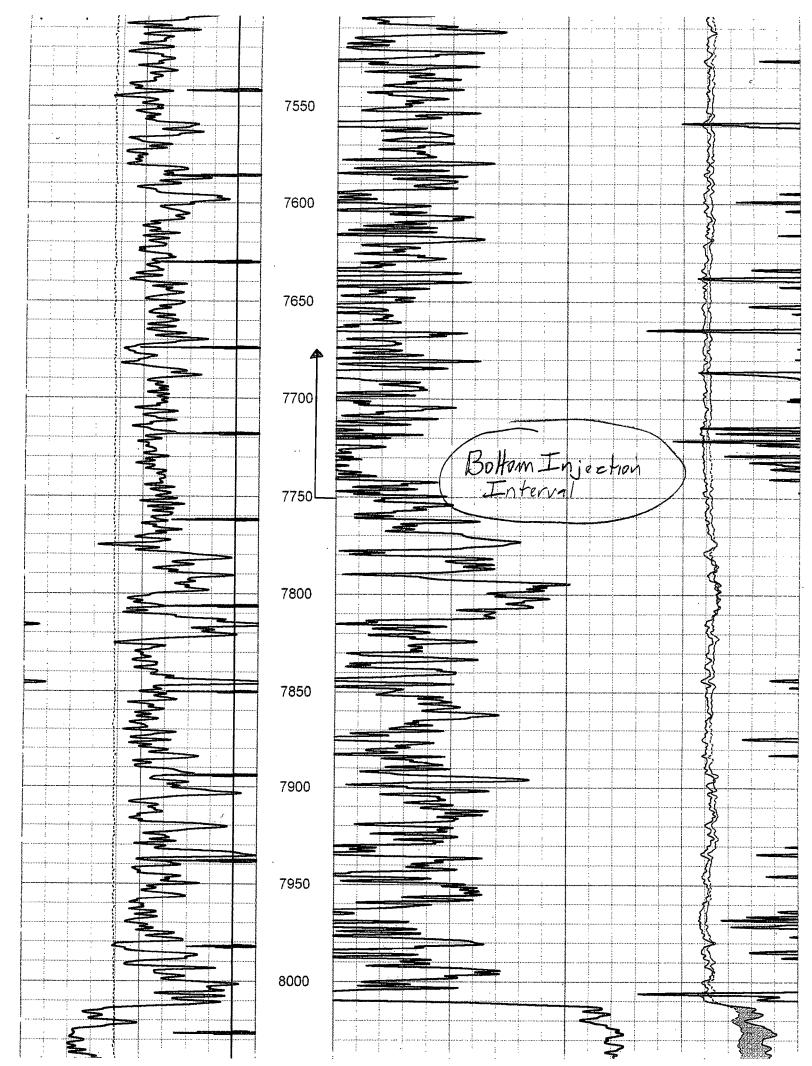

# Log Across Proposed Delaware Sand Injection Interval

|                                          |               |                   |                             |            |                                         |                                                |          |                       |              |                 | 1: 1: 1  |
|------------------------------------------|---------------|-------------------|-----------------------------|------------|-----------------------------------------|------------------------------------------------|----------|-----------------------|--------------|-----------------|----------|
| 737 SURFACE                              | 14737         | 17<br>17          | 5.5                         | -          |                                         |                                                | 5        |                       | 5            | , and Manager   | ١, إ     |
|                                          | Tubing Record | 1                 | Circ                        | >'         |                                         | Borehole Record                                | orehole  |                       | Ď,           | 2               | <u>.</u> |
| 1                                        |               | 1                 | 1                           |            |                                         | 1                                              |          | d Type / Mud Wgt.     | / Muc        | Гуре            | اما      |
|                                          |               |                   |                             |            |                                         |                                                |          | mulation Weight       | n pe /       | ment lyp        | 희물       |
|                                          |               |                   |                             |            |                                         |                                                | -        | 1                     | dume         | ment Volume     | I B      |
| psi@                                     | hrs           | psi@              | psì@ hrs                    | <u> </u>   | hrs                                     | psi@                                           |          | mpressive Strength    | Ve S         | ressi           | 国        |
|                                          |               |                   |                             |            |                                         |                                                |          | Ze                    | quee         | mary / Squeeze  |          |
|                                          |               | String            |                             | String     |                                         | String                                         | u        | te / Time Cemented    | e Cer        | /Tim            | <u>6</u> |
| Liner                                    |               | Production        | tion                        | Protection | and the same of the same above the same | Surface                                        |          | ATA                   | NG D         | MENTING DATA    | ı        |
| STEVEN BROWN                             | STEV          |                   | Witnessed by                |            | RDED                                    | NOT RECORDED                                   |          | Recorded Temp         | rded         | Reco            | ×        |
| CHRIS KIRBY                              | CHRIS         |                   | Recorded by                 |            |                                         | SURFACE                                        |          | <u>a</u>              | Log Interval | Log             | ۲        |
| / HOBBS                                  | 133           | ocation           | Equipment / Location        |            |                                         | 10822                                          | val      | tom - Logged Interval | ogge         | m - L           | ᅙ        |
|                                          | 500           | st. Logged        | Cement Top Est. Logged      |            |                                         | 10828                                          |          |                       | gger         | pth - Logger    | 밁        |
|                                          |               | ā                 | Fluid Level                 |            |                                         | 14741                                          |          |                       | D<br>P       | nth - Driller   | 루 =      |
| ja<br>                                   | VVA ITZ       | Hole              | Type Fluid in Hole          |            |                                         | 0/3/2U12                                       |          | e @ Time Logged       | ne Lo        | 9) t            | <u> </u> |
| :                                        | G.L.          |                   |                             |            |                                         | Х.<br>В.                                       | 3        | ling Measured From    | asure        | g Me            | 1 =      |
| 3983:                                    | Z Q<br>Z U    | 3                 | Ft. above perm. datum       | Ft. ab     | . 17                                    | ; <u>, , , , , , , , , , , , , , , , , , ,</u> |          | rom                   | Ired F       | ) Measured From |          |
| Elevation                                | ;             | 3966'             | Elevation                   |            |                                         | G.L.                                           |          | um                    | t Date       | manent Datum    | ä        |
| 4 44 44 47 47 47 47 47 47 47 47 47 47 47 | 1             |                   | S Rge: 34E                  | Twp:19S    | <del></del>                             | Sec:                                           |          | County                | Field        | Well            | Compa    |
| NONE                                     |               |                   |                             |            |                                         |                                                |          |                       |              |                 | ny       |
|                                          |               |                   | BHL: 2,135' FNL & 472' FEL  | FNL        | .: 2,135                                | 뫔                                              |          | LEA                   | LUSI         | WILE            | COG      |
| Other Services                           |               | N/A               | Serv #: N<br>& 460' FWL     |            | 30-025-40404<br>SHL: 1,815' FNL         | )<br>j                                         | API No.: |                       | K; BON       | COBF            |          |
| Z<br>S                                   |               | State             |                             |            | LEA                                     | County                                         | Co       | State                 | E SPI        | RA 18           |          |
|                                          |               | PRING             | LUSK; BONE SPRING           | X<br>E     | SNT                                     | ă                                              | Field    | NM                    | RING         | STATE           |          |
| Ĭ                                        | = #2          | STATI             | WILD COBRA'T'STATE #2H      | DC         | $\leq$                                  | <u> </u>                                       | Well     |                       |              | E #2H           |          |
|                                          |               |                   |                             |            | COG                                     | Company                                        | င္ပ      |                       |              |                 |          |
| //CCL                                    | RAY/          | GAMMA PERATING HA | GAN<br>COGOPERA<br>COGOPERA | Come Come  | ğ                                       |                                                |          |                       | 2            |                 | er-10071 |
| COMPENSATED NEUTRON                      |               | ENSAT             | COMP                        |            |                                         |                                                |          |                       |              |                 |          |

### Comments

LOG RECORDED FROM 10822' TO SURFACE BASED OFF K.B.

MARKER JOINT FOUND AT 10059'

<<< Fold Here >>>

YOUR HES CREW: C. KING, Z. ANDERSON, J. WEBER, I. SALAZAR, D. CASTRO

THANKYOU FOR USING HALLIBURTON ENERGY SERVICES