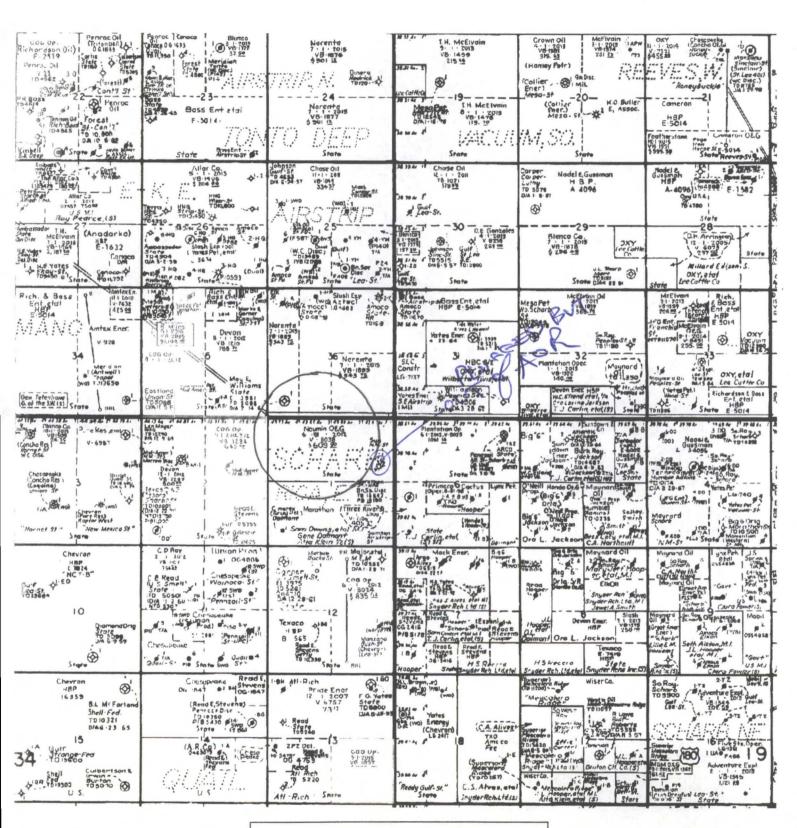

V.

**MAP** 

COG Operating, LLC
Wild Cobra 1 State SWD #1
Unit C, Sec 1-T19S-R34E
Lea County, NM

# Wells Penetrating Proposed Disposal Interval Within Half Mile Area of Review

King Cobra Z St 1H 460 FNL, 460 FEL, Unit A (surf) 338 FSL, 478 FEL, Unit P (bhi) 2-195-34e 30-025-40388 Lea, NM 1338"/54,5/J55/5TC @ 1900' 12005x"C"4% ge | + 2505x"C" Ceire 4365x) 12'4" 7505x"C"4% g, 1 + 2505x"C" Ceire 1655x) 9%"/36/J55/BTC e 3567' 778" Within 1/2 Mile Area of Review 5%"/17/P110/LTC e 1494gMD KOP 10139' 10838 - 14901 O 14940'MD TVD 10665 11003x 50:50:10 POZH+ 2505x H 900s x Versacem Coire 326 sxi 10950

Buffer Cup 35 St Com IH 550 'FSL , 200' FEL P-35-185-34e 30-025-40634 Lea, NM 17/6" 133/8"/54,5 @ 1925' 1645 sx cmt. (circ) 12/4" TOC 4875' Design 95/8"/40 @ 5375' 1420 sx cmt. (circ) Within 1/2 Mile Area of Review (Proposed Will Design-Not Drilled Yet) 5/2"/17 e 15/31 MD 15/31 'MD 10624 2135 5x cmt.

Buffer Cup 36 St Com IH 500 'FSL', 200' FEL P-35-189-34e 30-025 - 40640 Lea, NM 17/2" 133/8"/54,5 @ 1925' 1645 5x cmt. (circ) 12/4" TOC 4875' Design 95/8"/40. @ 5375' 1420 sx cmt. (circ) Within 1/2 Mile Area of Review (Proposed Well Design-Not Drilled Yet) 5/2"/17 e 15486 MD 15486 MD TVD = 10624' 2245 SX CMT.