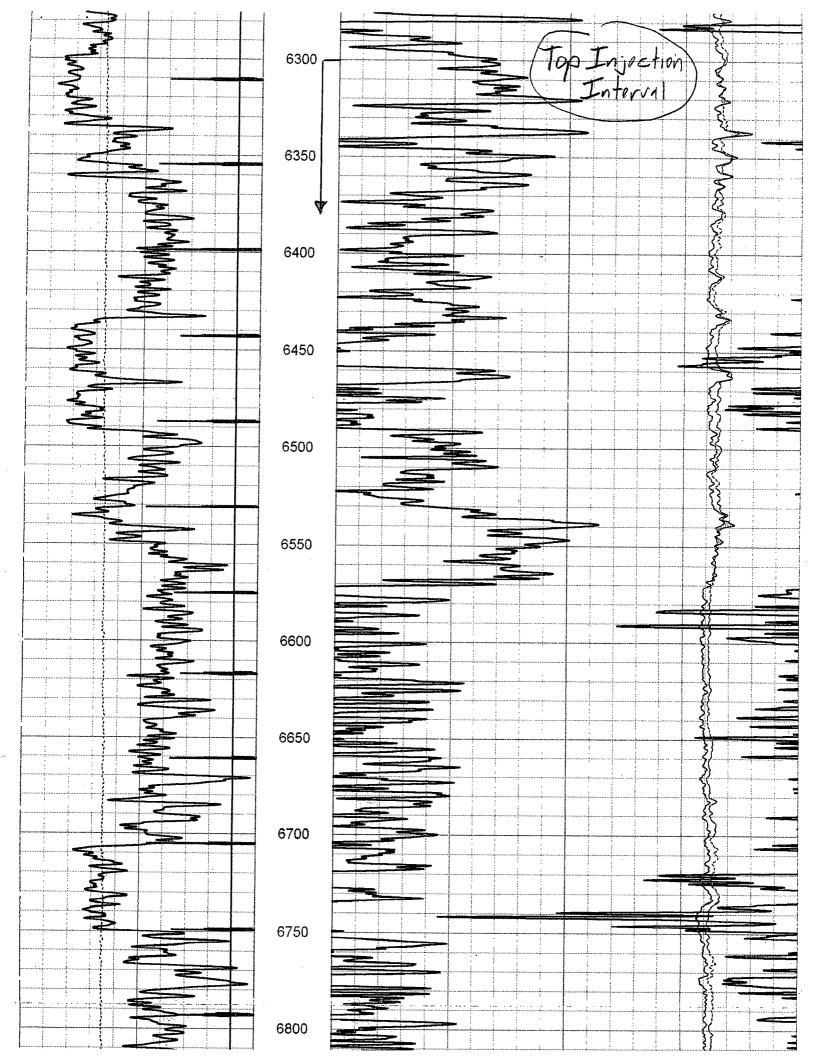

# Log Across Proposed Delaware Sand Injection Interval

|                                          |               |                   |                             |            |                                         |                                                |          |                       |              |                 | 1: 1: 1  |
|------------------------------------------|---------------|-------------------|-----------------------------|------------|-----------------------------------------|------------------------------------------------|----------|-----------------------|--------------|-----------------|----------|
| 737 SURFACE                              | 14737         | 17<br>17          | 5.5                         | -          |                                         |                                                | 5        |                       | 5            | , and Manager   | ١, إ     |
|                                          | Tubing Record | 1                 | Circ                        | >'         |                                         | Borehole Record                                | orehole  |                       | Ď,           | 2               | <u>.</u> |
| 1                                        |               | 1                 | 1                           |            |                                         | 1                                              |          | d Type / Mud Wgt.     | / Muc        | Гуре            | اما      |
|                                          |               |                   |                             |            |                                         |                                                |          | mulation Weight       | n pe /       | ment lyp        | 희물       |
|                                          |               |                   |                             |            |                                         |                                                | -        | 1                     | dume         | ment Volume     | I B      |
| psi@                                     | hrs           | psi@              | psì@ hrs                    | <u> </u>   | hrs                                     | psi@                                           |          | mpressive Strength    | Ve S         | ressi           | 国        |
|                                          |               |                   |                             |            |                                         |                                                |          | Ze                    | quee         | mary / Squeeze  |          |
|                                          |               | String            |                             | String     |                                         | String                                         | u        | te / Time Cemented    | e Cer        | /Tim            | <u>6</u> |
| Liner                                    |               | Production        | tion                        | Protection | and the same of the same above the same | Surface                                        |          | ATA                   | NG D         | MENTING DATA    | ı        |
| STEVEN BROWN                             | STEV          |                   | Witnessed by                |            | RDED                                    | NOT RECORDED                                   |          | Recorded Temp         | rded         | Reco            | ×        |
| CHRIS KIRBY                              | CHRIS         |                   | Recorded by                 |            |                                         | SURFACE                                        |          | <u>a</u>              | Log Interval | Log             | ۲        |
| / HOBBS                                  | 133           | ocation           | Equipment / Location        |            |                                         | 10822                                          | val      | tom - Logged Interval | ogge         | m - L           | ᅙ        |
|                                          | 500           | st. Logged        | Cement Top Est. Logged      |            |                                         | 10828                                          |          |                       | gger         | pth - Logger    | 밁        |
|                                          |               | ā                 | Fluid Level                 |            |                                         | 14741                                          |          |                       | D<br>P       | nth - Driller   | 루 =      |
| ja<br>                                   | VVA ITZ       | Hole              | Type Fluid in Hole          |            |                                         | 0/3/2U12                                       |          | e @ Time Logged       | ne Lo        | 9) t            | <u> </u> |
| :                                        | G.L.          |                   |                             |            |                                         | Х.<br>В.                                       | 3        | ling Measured From    | asure        | g Me            | 1 =      |
| 3983:                                    | Z Q<br>Z U    | 3                 | Ft. above perm. datum       | Ft. ab     | . 17                                    | ; <u>, , , , , , , , , , , , , , , , , , ,</u> |          | rom                   | Ired F       | ) Measured From |          |
| Elevation                                | ;             | 3966'             | Elevation                   |            |                                         | G.L.                                           |          | um                    | t Date       | manent Datum    | ä        |
| 4 44 44 47 47 47 47 47 47 47 47 47 47 47 | 1             |                   | S Rge: 34E                  | Twp:19S    | <del></del>                             | Sec:                                           |          | County                | Field        | Well            | Compa    |
| NONE                                     |               |                   |                             |            |                                         |                                                |          |                       |              |                 | ny       |
|                                          |               |                   | BHL: 2,135' FNL & 472' FEL  | FNL        | .: 2,135                                | 뫔                                              |          | LEA                   | LUSI         | WILE            | COG      |
| Other Services                           |               | N/A               | Serv #: N<br>& 460' FWL     |            | 30-025-40404<br>SHL: 1,815' FNL         | )<br>j                                         | API No.: |                       | K; BON       | COBF            |          |
| Z<br>S                                   |               | State             |                             |            | LEA                                     | County                                         | Co       | State                 | E SPI        | RA 18           |          |
|                                          |               | PRING             | LUSK; BONE SPRING           | X<br>E     | SNT                                     | ă                                              | Field    | NM                    | RING         | STATE           |          |
| Ĭ                                        | = #2          | STATI             | WILD COBRA'T'STATE #2H      | DC         | $\leq$                                  | <u> </u>                                       | Well     |                       |              | E #2H           |          |
|                                          |               |                   |                             |            | COG                                     | Company                                        | င္ပ      |                       |              |                 |          |
| //CCL                                    | RAY/          | GAMMA PERATING HA | GAN<br>COGOPERA<br>COGOPERA | Come Come  | ğ                                       |                                                |          |                       | 2            |                 | er-10071 |
| COMPENSATED NEUTRON                      |               | ENSAT             | COMP                        |            |                                         |                                                |          |                       |              |                 |          |