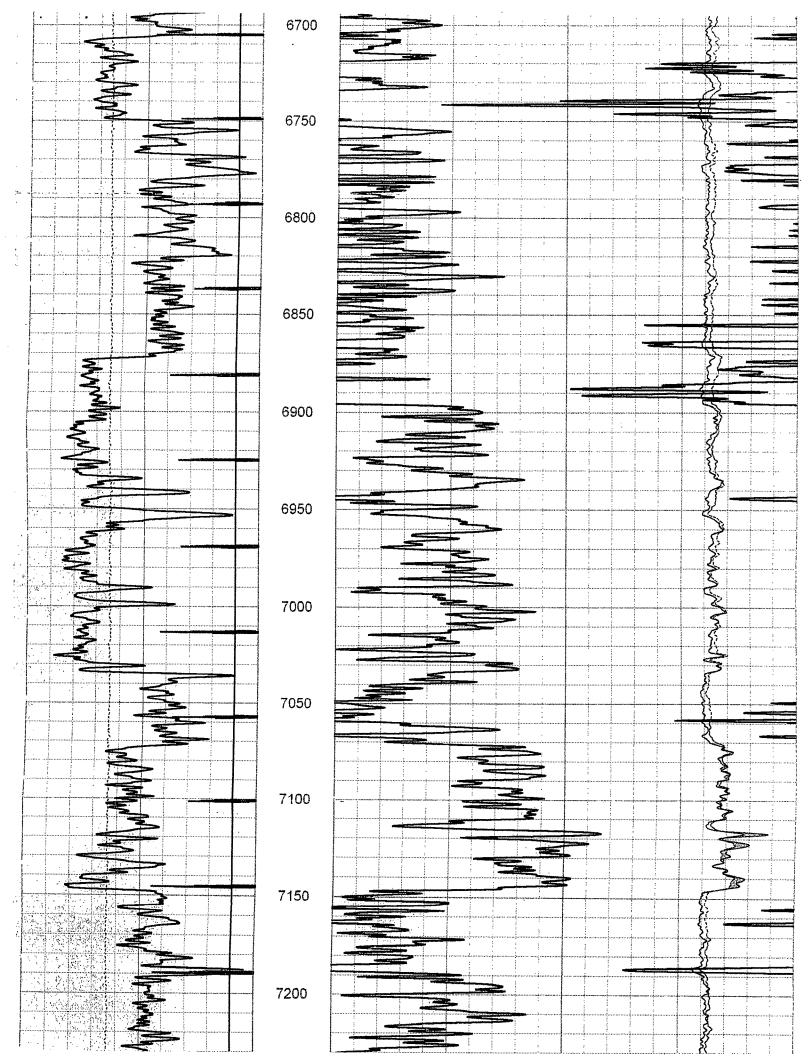

# Log Across Proposed Delaware Sand Injection Interval

|                                          |               |                   |                             |            |                                         |                                                |          |                       |              |                 | 1: 1: 1  |
|------------------------------------------|---------------|-------------------|-----------------------------|------------|-----------------------------------------|------------------------------------------------|----------|-----------------------|--------------|-----------------|----------|
| 737 SURFACE                              | 14737         | 17<br>17          | 5.5                         | -          |                                         |                                                | 5        |                       | 5            | , and Manager   | ١, إ     |
|                                          | Tubing Record | 1                 | Circ                        | >'         |                                         | Borehole Record                                | orehole  |                       | Ď,           | 2               | <u>.</u> |
| 1                                        |               | 1                 | 1                           |            |                                         | 1                                              |          | d Type / Mud Wgt.     | / Muc        | Гуре            | اما      |
|                                          |               |                   |                             |            |                                         |                                                |          | mulation Weight       | n pe /       | ment lyp        | 희물       |
|                                          |               |                   |                             |            |                                         |                                                | -        | 1                     | dume         | ment Volume     | I B      |
| psi@                                     | hrs           | psi@              | psì@ hrs                    | <u> </u>   | hrs                                     | psi@                                           |          | mpressive Strength    | Ve S         | ressi           | 国        |
|                                          |               |                   |                             |            |                                         |                                                |          | Ze                    | quee         | mary / Squeeze  |          |
|                                          |               | String            |                             | String     |                                         | String                                         | u        | te / Time Cemented    | e Cer        | /Tim            | <u>6</u> |
| Liner                                    |               | Production        | tion                        | Protection | and the same of the same above the same | Surface                                        |          | ATA                   | NG D         | MENTING DATA    | ı        |
| STEVEN BROWN                             | STEV          |                   | Witnessed by                |            | RDED                                    | NOT RECORDED                                   |          | Recorded Temp         | rded         | Reco            | ×        |
| CHRIS KIRBY                              | CHRIS         |                   | Recorded by                 |            |                                         | SURFACE                                        |          | <u>a</u>              | Log Interval | Log             | ۲        |
| / HOBBS                                  | 133           | ocation           | Equipment / Location        |            |                                         | 10822                                          | val      | tom - Logged Interval | ogge         | m - L           | ᅙ        |
|                                          | 500           | st. Logged        | Cement Top Est. Logged      |            |                                         | 10828                                          |          |                       | gger         | pth - Logger    | 밁        |
|                                          |               | ā                 | Fluid Level                 |            |                                         | 14741                                          |          |                       | D<br>P       | nth - Driller   | 루 =      |
| ja<br>                                   | VVA ITZ       | Hole              | Type Fluid in Hole          |            |                                         | 0/3/2U12                                       |          | e @ Time Logged       | ne Lo        | 9) t            | <u> </u> |
| :                                        | G.L.          |                   |                             |            |                                         | Х.<br>В.                                       | 3        | ling Measured From    | asure        | g Me            | 1 =      |
| 3983:                                    | Z Q<br>Z U    | 3                 | Ft. above perm. datum       | Ft. ab     | . 17                                    | ; <u>, , , , , , , , , , , , , , , , , , ,</u> |          | rom                   | Ired F       | ) Measured From |          |
| Elevation                                | ;             | 3966'             | Elevation                   |            |                                         | G.L.                                           |          | um                    | t Date       | manent Datum    | ä        |
| 4 44 44 47 47 47 47 47 47 47 47 47 47 47 | 1             |                   | S Rge: 34E                  | Twp:19S    | <del></del>                             | Sec:                                           |          | County                | Field        | Well            | Compa    |
| NONE                                     |               |                   |                             |            |                                         |                                                |          |                       |              |                 | ny       |
|                                          |               |                   | BHL: 2,135' FNL & 472' FEL  | FNL        | .: 2,135                                | 뫔                                              |          | LEA                   | LUSI         | WILE            | COG      |
| Other Services                           |               | N/A               | Serv #: N<br>& 460' FWL     |            | 30-025-40404<br>SHL: 1,815' FNL         | )<br>j                                         | API No.: |                       | K; BON       | COBF            |          |
| Z<br>S                                   |               | State             |                             |            | LEA                                     | County                                         | Co       | State                 | E SPI        | RA 18           |          |
|                                          |               | PRING             | LUSK; BONE SPRING           | X<br>E     | SNT                                     | ă                                              | Field    | NM                    | RING         | STATE           |          |
| Ĭ                                        | = #2          | STATI             | WILD COBRA'T'STATE #2H      | DC         | $\leq$                                  | <u> </u>                                       | Well     |                       |              | E #2H           |          |
|                                          |               |                   |                             |            | COG                                     | Company                                        | င္ပ      |                       |              |                 |          |
| //CCL                                    | RAY/          | GAMMA PERATING HA | GAN<br>COGOPERA<br>COGOPERA | Come Come  | ğ                                       |                                                |          |                       | 2            |                 | er-10071 |
| COMPENSATED NEUTRON                      |               | ENSAT             | COMP                        |            |                                         |                                                |          |                       |              |                 |          |