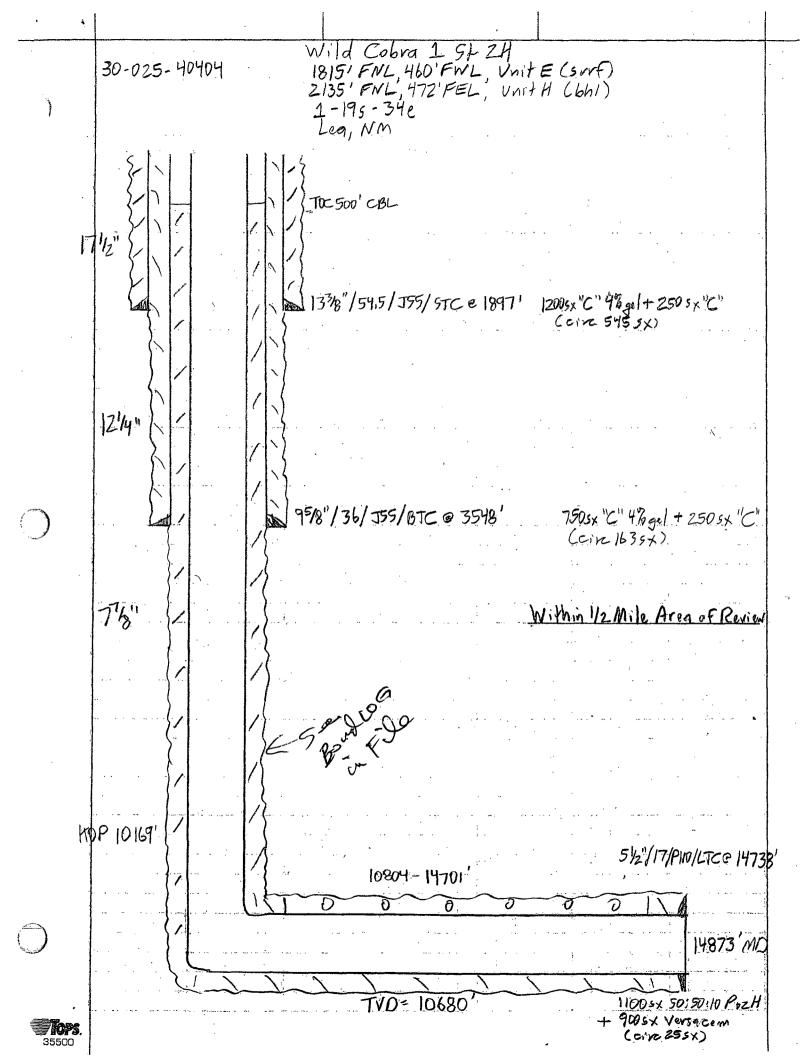

| . '         | ,          |                                                  |                   |                                          |                        | <u> </u>                               |                                       |    |
|-------------|------------|--------------------------------------------------|-------------------|------------------------------------------|------------------------|----------------------------------------|---------------------------------------|----|
|             |            | 30-025-                                          |                   | Wild Cobra<br>660' FNL, 19<br>C-1-195-31 | 1 State SWL<br>80' FWL | ) /                                    |                                       |    |
|             |            | ·                                                |                   | C-1-193-31<br>Lea, NM                    | 1e                     |                                        |                                       | ļ. |
|             |            | \\\\\\\\\\\\\\\\\\\\\\\\\\\\\\\\\\\\\\           |                   |                                          |                        |                                        |                                       |    |
|             | 17         | 1/2" \                                           |                   |                                          |                        |                                        |                                       |    |
|             |            | }                                                |                   | :                                        |                        |                                        |                                       |    |
|             |            |                                                  |                   | 13%"/54.5/J99                            | 7/5TC @ 1900           | ) ± 2650                               | CF cmt. (circ                         | (: |
|             | 100        |                                                  |                   |                                          |                        | <u>.</u>                               |                                       |    |
|             | 14         | 4" \$                                            | 3 1 1 1 1 X 1 X 1 | c 3050 / Design                          |                        |                                        |                                       |    |
| •           |            |                                                  | 95                | /g"/36/J55/B                             | 37C e 3550'            | ± 2200                                 | CFemt, Cair                           | =) |
| ·           |            | (                                                |                   | · · · · · · · · · · · · · · · · · · ·    |                        |                                        | *                                     |    |
|             |            | 83/4"                                            |                   |                                          |                        |                                        |                                       |    |
|             |            |                                                  |                   | 3/2" or 4/2" ]                           | tn, Thy                | 1                                      |                                       |    |
|             |            | /<br>} /-                                        |                   |                                          | ).                     |                                        |                                       |    |
|             |            |                                                  |                   |                                          |                        |                                        |                                       |    |
|             |            |                                                  |                   |                                          |                        |                                        |                                       |    |
|             |            |                                                  | In <sub>J</sub> ρ | kr 6250't                                |                        |                                        | · · · · · · · · · · · · · · · · · · · |    |
|             |            |                                                  | 8                 |                                          | ,                      |                                        | ,<br>,                                |    |
|             |            |                                                  |                   | Delaware<br>Disposal                     | Sand<br>Interval       | er e e e e e e e e e e e e e e e e e e |                                       |    |
|             | -          |                                                  |                   |                                          | · '                    |                                        |                                       |    |
|             |            |                                                  | 7750              |                                          |                        |                                        |                                       |    |
|             |            |                                                  | 7"/2              | 26/J55/LTC                               | e 8000't               | 1100 CF C                              | mt                                    |    |
|             |            | garana an ar |                   |                                          | -                      |                                        | · · · · · · · · · · · · · · · · · · · |    |
| <b>3550</b> | <b>PS.</b> |                                                  |                   | ·                                        |                        | ,                                      |                                       |    |