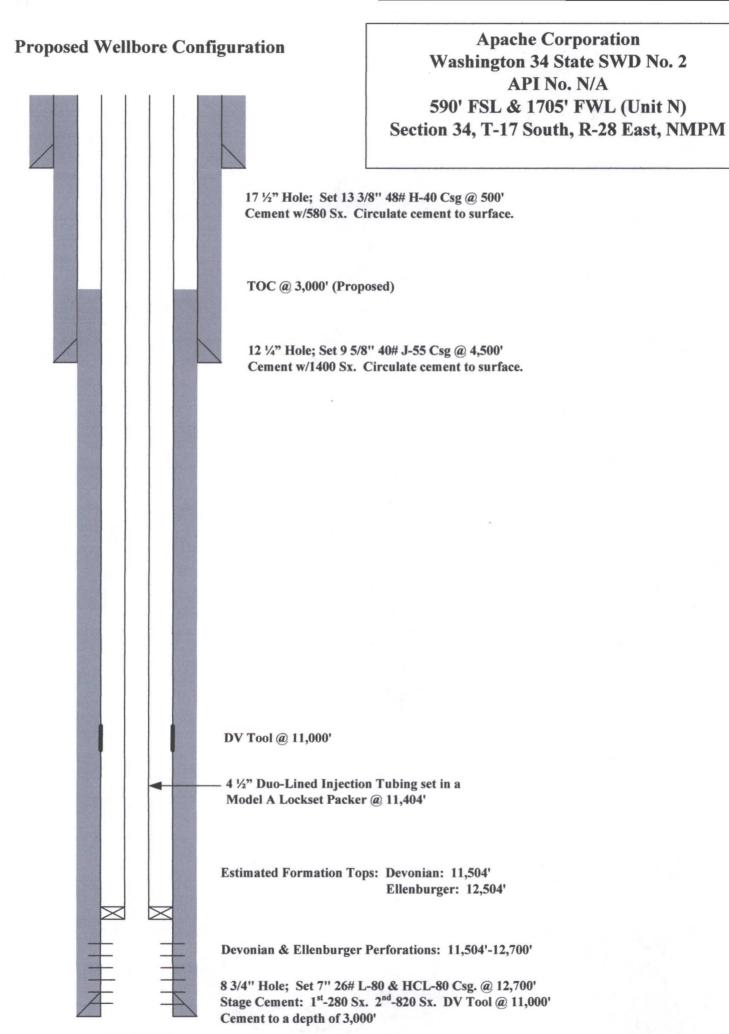

## C-108 Application Apache Corporation Washington 34 State SWD No. 2 590' FSL & 1705' FWL (Unit N) Section 34, T-17S, R-28E, NMPM Eddy County, New Mexico

- I. The purpose of the application is to request approval to utilize the proposed Washington 34 State SWD No. 2 as a produced water disposal well. This is a new well to be drilled for injection.
- II. Apache Corporation 303 Veterans Airpark Lane Suite 3000 Midland, Texas 79705 Contact Party: David Catanach (505) 690-9453
- III. Injection well data sheet and wellbore schematic diagram showing the proposed wellbore configuration is attached.
- IV. This is not an expansion of an existing project.
- V. Attached is a map that identifies all wells/leases within a 2-mile radius of the proposed water disposal well and a map that identifies the ½ mile "Area of Review" ("AOR").
- VI. A listing of all wells within the AOR, including API No., operator, well name & number, well type and status, well location, and total depth is attached. An examination of the AOR well listing shows that no well within the AOR penetrates the proposed injection interval.
- VII. 1. The average injection rate is anticipated to be approximately 4,000 BWPD. The maximum rate will be approximately 15,000 BWPD. If the average or maximum rates increase in the future, the Division will be notified.
  - 2. This will be a closed system.
  - 3. Apache Corporation will initially inject water into the subject well at or below a surface injection pressure that is in compliance with the Division's limit of 0.2 psi/ft., or approximately 2,300 psi. If a surface injection pressure above 2,300 psi is necessary, Apache will conduct a step rate injection test to determine the fracture pressure of the Devonian and Ellenburger formations in this area.

| VIII. | Geologic Formation: | Devonian                      |
|-------|---------------------|-------------------------------|
|       | Estimated Top:      | 11,504'                       |
|       | Thickness:          | 1,000'                        |
|       | Lithology:          | Dolomitic Limestone/Limestone |

| Geologic Formation: | Ellenburger                   |
|---------------------|-------------------------------|
| Estimated Top:      | 12,504'                       |
| Thickness:          | 200'                          |
| Lithology:          | Dolomitic Limestone/Limestone |

# **INJECTION WELL DATA SHEET**

| OPERATOR: A     | pache Corporation                        | · · · · · · · · · · · · · · · · · · ·                                                              |                                                                                                                                | <u> </u>             |                         |  |  |  |  |  |  |
|-----------------|------------------------------------------|----------------------------------------------------------------------------------------------------|--------------------------------------------------------------------------------------------------------------------------------|----------------------|-------------------------|--|--|--|--|--|--|
| WELL NAME & NUM | BER: Washington 34 State SWD             | No. 2 (API No. N/A)                                                                                | ····                                                                                                                           |                      |                         |  |  |  |  |  |  |
| WELL LOCATION:  | 590' FSL & 1705' FWL<br>FOOTAGE LOCATION | N<br>UNIT LETTER                                                                                   | 34<br>SECTION                                                                                                                  | 17 South<br>TOWNSHIP | <u>28 East</u><br>RANGE |  |  |  |  |  |  |
| WELLBO          | ORE SCHEMATIC                            | <u>WELL CONST</u>                                                                                  | RUCTION D<br>Surface Cas                                                                                                       | ATA (PROPOSED        | <u>))</u>               |  |  |  |  |  |  |
| See Attac       | ched Wellbore Schematic                  | Hole Size: <u>17 <sup>1</sup>/2</u> "                                                              | (                                                                                                                              | Casing Size: 13 3/   | <u>/8" @ 500'</u>       |  |  |  |  |  |  |
|                 |                                          | Cemented with: 58                                                                                  | <u>30 Sx.</u>                                                                                                                  | or                   | ft <sup>3</sup>         |  |  |  |  |  |  |
|                 |                                          | Top of Cement: <u>St</u>                                                                           | urface 1                                                                                                                       | Method Determined    | 1: Circulate            |  |  |  |  |  |  |
|                 |                                          | Intermediate Casing                                                                                |                                                                                                                                |                      |                         |  |  |  |  |  |  |
|                 |                                          | Hole Size: <u>12 1/4"</u>                                                                          |                                                                                                                                | Casing Size: 9 5/8   | <u>}"@4,500'</u>        |  |  |  |  |  |  |
| · · ·           |                                          | Cemented with: 14                                                                                  | <u>400 Sx.</u>                                                                                                                 | or                   | ft <sup>3</sup>         |  |  |  |  |  |  |
|                 |                                          | Top of Cement: Su                                                                                  | <u>irface</u> 1                                                                                                                | Method Determined    | 1: Circulate            |  |  |  |  |  |  |
|                 |                                          |                                                                                                    | Production C                                                                                                                   | asing                |                         |  |  |  |  |  |  |
|                 |                                          | Hole Size: <u>8 3/4"</u><br>1 <sup>st</sup> Stage-2<br>Cement with: <u>2<sup>nd</sup> Stage</u> -2 | Hole Size: $8 3/4"$ Casing Size: $7" @ 12,700'$ $1^{st}$ Stage-280 sx.DV Tool @ 11,000'Cement with: $2^{nd}$ Stage-820 sx.orft |                      |                         |  |  |  |  |  |  |
|                 |                                          | Top of Cement: <u>3,000</u> '                                                                      | Me                                                                                                                             | ethod Determined: (  | Calculated              |  |  |  |  |  |  |
|                 |                                          | Total Depth: <u>12,700'</u>                                                                        |                                                                                                                                |                      |                         |  |  |  |  |  |  |
|                 |                                          | In                                                                                                 | jection Interv                                                                                                                 | al                   |                         |  |  |  |  |  |  |

Perforated Interval -11,504'- 12,700'

.

# **INJECTION WELL DATA SHEET**

| Tubing | g Size: <u>4 1/2"</u>                                                                   | Lining Material:          | Duo Lined (Extruded Thermoplastic)          |  |  |  |  |  |  |  |  |
|--------|-----------------------------------------------------------------------------------------|---------------------------|---------------------------------------------|--|--|--|--|--|--|--|--|
| Туре с | Type of Packer: Model A Lockset Injection Packer                                        |                           |                                             |  |  |  |  |  |  |  |  |
| Packer | Packer Setting Depth: 11,404' or within 100' of the uppermost injection perforations    |                           |                                             |  |  |  |  |  |  |  |  |
| Other  | Other Type of Tubing/Casing Seal (if applicable): None                                  |                           |                                             |  |  |  |  |  |  |  |  |
|        | Addi                                                                                    | tional Data               |                                             |  |  |  |  |  |  |  |  |
| 1.     | Is this a new well drilled for injection:                                               | Yes                       | No                                          |  |  |  |  |  |  |  |  |
|        | If no, for what purpose was the well originally dr                                      | illed:                    |                                             |  |  |  |  |  |  |  |  |
| 2.     | Name of the Injection Formation: Dev                                                    | onian & Ellenburger       |                                             |  |  |  |  |  |  |  |  |
| 3.     | Name of Field or Pool (if applicable): <u>N/A</u>                                       | ·····                     |                                             |  |  |  |  |  |  |  |  |
| 4.     | Has the well ever been perforated in any other zo i.e. sacks of cement or plug(s) used. | ne(s)? List all such perf | forated intervals and give plugging detail, |  |  |  |  |  |  |  |  |
|        | None                                                                                    |                           |                                             |  |  |  |  |  |  |  |  |
| 5.     | Give the name and depths of any oil or gas zones in this area:                          | underlying or overlying   | g the proposed injection zone               |  |  |  |  |  |  |  |  |
|        | Artesia Queen-Grayburg-San Andres Pool (2,500                                           | )'); Artesia Glorieta-Ye  | so Pool (4,200'); Empire-Abo Pool (6,200')  |  |  |  |  |  |  |  |  |
|        | Empire-Penn Gas Pool (10,600');                                                         |                           |                                             |  |  |  |  |  |  |  |  |
|        |                                                                                         |                           |                                             |  |  |  |  |  |  |  |  |