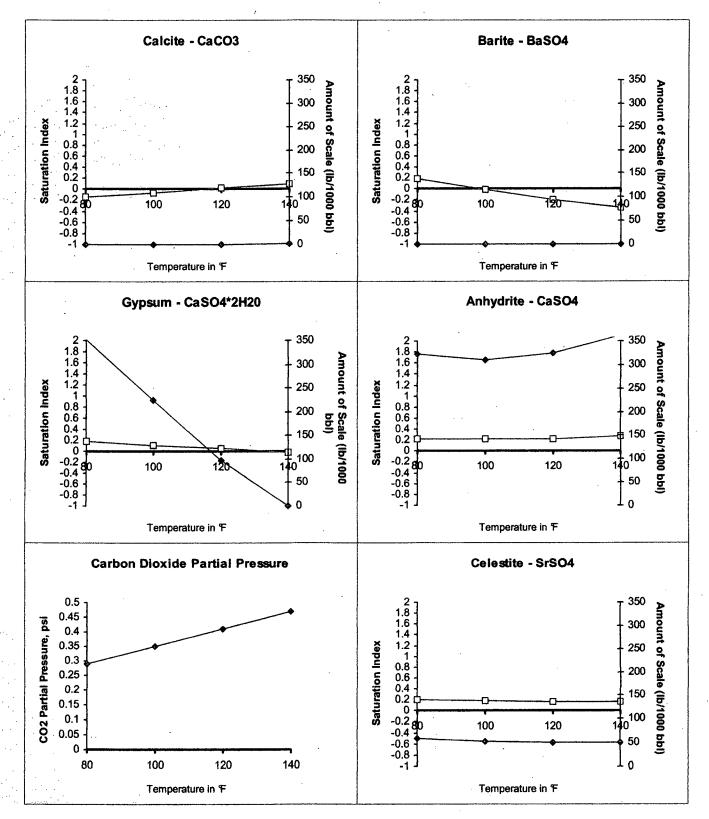

- 4. Produced water from the Glorieta and Yeso formations originating from Apache Corporation operated wells in this area will be injected into the subject well. Attached is a water analysis from Apache's Barnsdall Federal Well No. 9 which produces from the East Empire Glorieta-Yeso Pool, and a water analysis from Apache's Barnsdall Federal Well No. 17 which produces from the Bear Grass Draw Glorieta-Yeso Pool.
- 5. The Devonian and Ellenburger formations are not productive within one mile of the Washington 34 State SWD No. 2, and consequently, formation water samples are not available. The Devonian and Ellenburger formations are productive in numerous locations in Eddy and Lea Counties, and literature indicates that the water present in these formations is highly saline.

| VIII. | Geologic Formation: | Devonian                      |
|-------|---------------------|-------------------------------|
|       | Estimated Top:      | 11,504'                       |
|       | Thickness:          | 1,000'                        |
|       | Lithology:          | Dolomitic Limestone/Limestone |

| Geologic Formation: | Ellenburger                   |
|---------------------|-------------------------------|
| Estimated Top:      | 12,504'                       |
| Thickness:          | 200'                          |
| Lithology:          | Dolomitic Limestone/Limestone |

USDW's:

According to data obtained from the New Mexico State Engineer, there is fresh water present in this area at a depth of approximately 55 feet.

IX. If necessary, the well will be stimulated with a mild acid job.