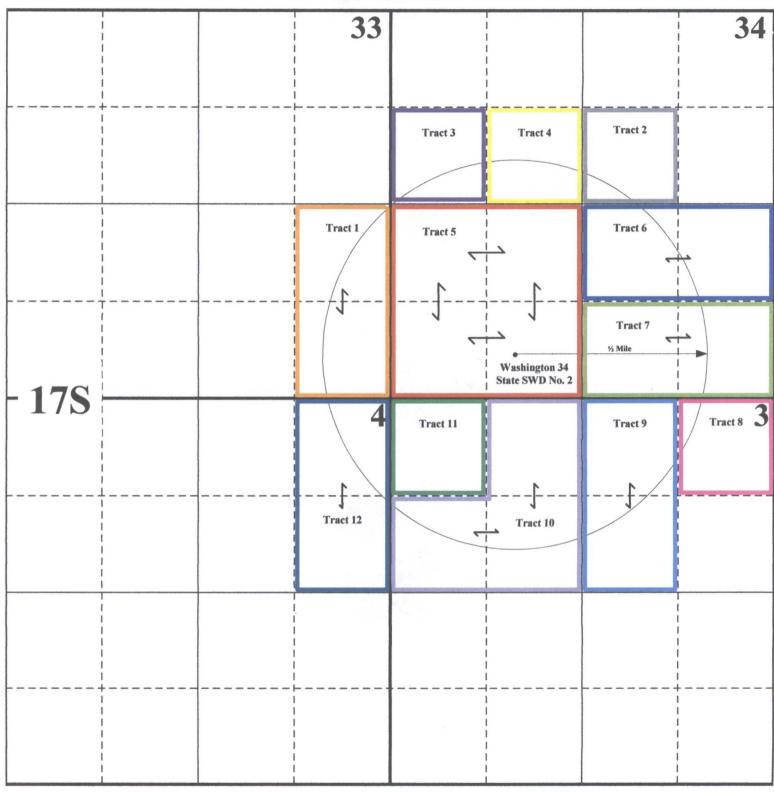

## C-108 Application Apache Corporation Washington 34 State SWD No. 2 590' FSL & 1705' FWL (Unit N) Section 34, T-17S, R-28E, NMPM Eddy County, New Mexico

- I. The purpose of the application is to request approval to utilize the proposed Washington 34 State SWD No. 2 as a produced water disposal well. This is a new well to be drilled for injection.
- II. Apache Corporation 303 Veterans Airpark Lane Suite 3000 Midland, Texas 79705 Contact Party: David Catanach (505) 690-9453
- III. Injection well data sheet and wellbore schematic diagram showing the proposed wellbore configuration is attached.
- IV. This is not an expansion of an existing project.
- V. Attached is a map that identifies all wells/leases within a 2-mile radius of the proposed water disposal well and a map that identifies the ½ mile "Area of Review" ("AOR").
- VI. A listing of all wells within the AOR, including API No., operator, well name & number, well type and status, well location, and total depth is attached. An examination of the AOR well listing shows that no well within the AOR penetrates the proposed injection interval.
- VII. 1. The average injection rate is anticipated to be approximately 4,000 BWPD. The maximum rate will be approximately 15,000 BWPD. If the average or maximum rates increase in the future, the Division will be notified.
  - 2. This will be a closed system.
  - 3. Apache Corporation will initially inject water into the subject well at or below a surface injection pressure that is in compliance with the Division's limit of 0.2 psi/ft., or approximately 2,300 psi. If a surface injection pressure above 2,300 psi is necessary, Apache will conduct a step rate injection test to determine the fracture pressure of the Devonian and Ellenburger formations in this area.

Attention: Ms. Jami Bailey, CPG Division Director

Re: Form C-108 Apache Corporation Washington 34 State SWD No. 2 API No. (Not Yet Assigned) 590' FSL & 1705' FWL, Unit N Section 34, T-17S, R-28E, NMPM, Eddy County, New Mexico