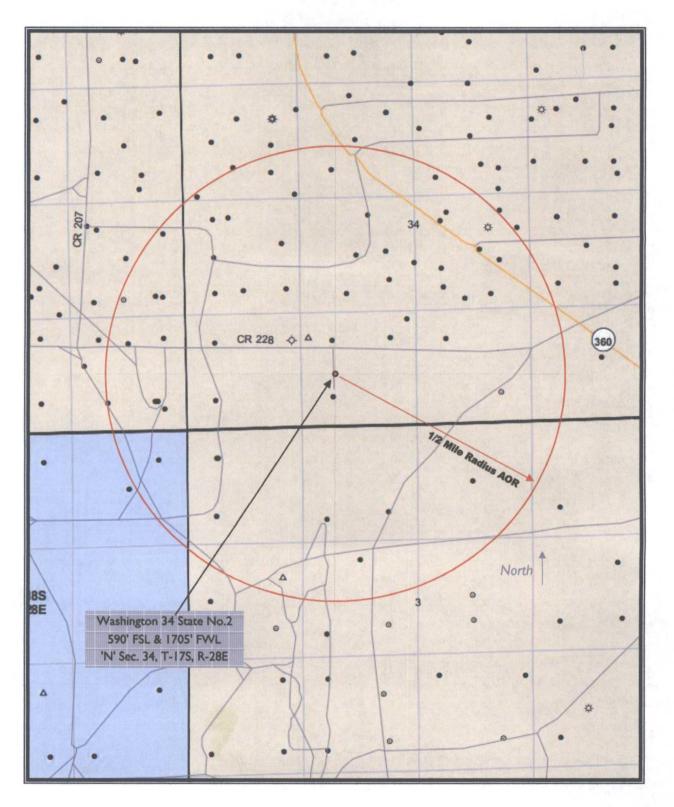

## C-108 Application Apache Corporation Washington 34 State SWD No. 2 590' FSL & 1705' FWL (Unit N) Section 34, T-17S, R-28E, NMPM Eddy County, New Mexico

- I. The purpose of the application is to request approval to utilize the proposed Washington 34 State SWD No. 2 as a produced water disposal well. This is a new well to be drilled for injection.
- II. Apache Corporation 303 Veterans Airpark Lane Suite 3000 Midland, Texas 79705 Contact Party: David Catanach (505) 690-9453
- III. Injection well data sheet and wellbore schematic diagram showing the proposed wellbore configuration is attached.
- IV. This is not an expansion of an existing project.
- V. Attached is a map that identifies all wells/leases within a 2-mile radius of the proposed water disposal well and a map that identifies the ½ mile "Area of Review" ("AOR").
- VI. A listing of all wells within the AOR, including API No., operator, well name & number, well type and status, well location, and total depth is attached. An examination of the AOR well listing shows that no well within the AOR penetrates the proposed injection interval.
- VII. 1. The average injection rate is anticipated to be approximately 4,000 BWPD. The maximum rate will be approximately 15,000 BWPD. If the average or maximum rates increase in the future, the Division will be notified.
  - 2. This will be a closed system.
  - 3. Apache Corporation will initially inject water into the subject well at or below a surface injection pressure that is in compliance with the Division's limit of 0.2 psi/ft., or approximately 2,300 psi. If a surface injection pressure above 2,300 psi is necessary, Apache will conduct a step rate injection test to determine the fracture pressure of the Devonian and Ellenburger formations in this area.

- 4. Produced water from the Glorieta and Yeso formations originating from Apache Corporation operated wells in this area will be injected into the subject well. Attached is a water analysis from Apache's Barnsdall Federal Well No. 9 which produces from the East Empire Glorieta-Yeso Pool, and a water analysis from Apache's Barnsdall Federal Well No. 17 which produces from the Bear Grass Draw Glorieta-Yeso Pool.
- 5. The Devonian and Ellenburger formations are not productive within one mile of the Washington 34 State SWD No. 2, and consequently, formation water samples are not available. The Devonian and Ellenburger formations are productive in numerous locations in Eddy and Lea Counties, and literature indicates that the water present in these formations is highly saline.