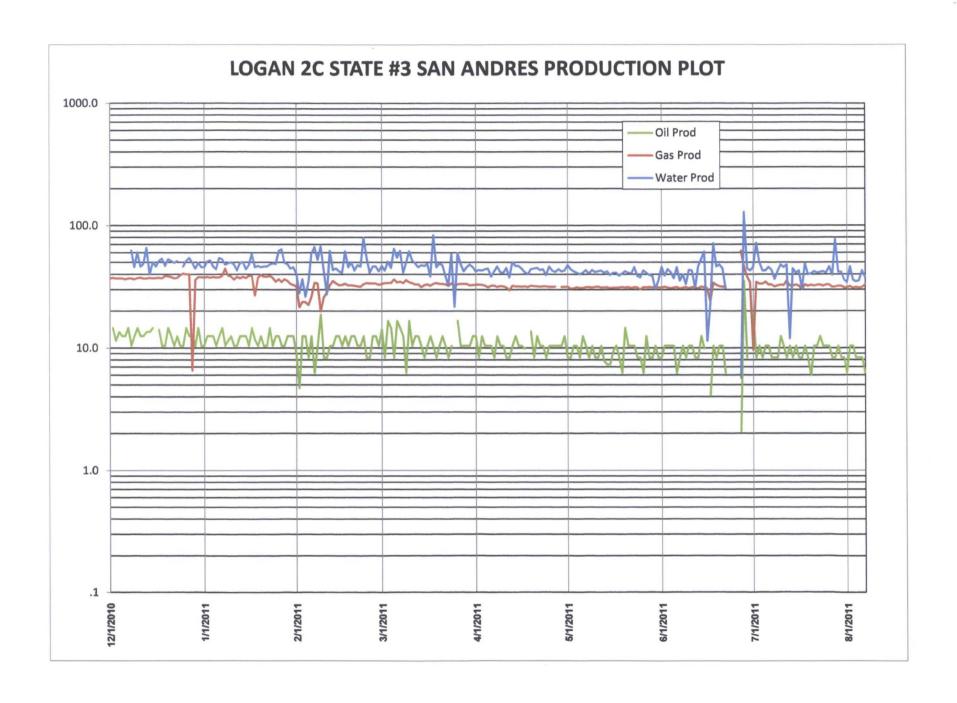

Lime Rock is requesting approval to commingle these two pools upon completion of rig operations to remove the RBP. The production allocation will be calculated by subtracting the recent San Andres production test of 7 BOPD and 12 MCF/D from the total well production after about two months of commingled production. We plan to submit these calculations and the resulting allocation to the district office after the well has been on line for about two months.

## Oil Conservation Division

1220 South St. Francis Dr. Santa Fe, New Mexico 87505

APPLICATION TYPE X Single Well
Establish Pre-Approved Pools
EXISTING WELLBORE
X Yes \_\_\_\_No

| 1220 S. St. Francis Dr., Santa Fe, NM 87505                                                                                                                                                                                                                                                                                                                                                                               | APPLICATION FOR DC                      | WINHOLE COMMINGLING                     | A les No                      |  |  |  |  |
|---------------------------------------------------------------------------------------------------------------------------------------------------------------------------------------------------------------------------------------------------------------------------------------------------------------------------------------------------------------------------------------------------------------------------|-----------------------------------------|-----------------------------------------|-------------------------------|--|--|--|--|
| LIME ROCK RESOURCES II Operator                                                                                                                                                                                                                                                                                                                                                                                           | -A, L.P.                                | c/o Mike Pippin LLC (agent), 3104 N. St | Address                       |  |  |  |  |
| LOGAN 2C STATE #3                                                                                                                                                                                                                                                                                                                                                                                                         |                                         | C SEC, 2 T18S R27E                      | DIT CEddy                     |  |  |  |  |
| Lease                                                                                                                                                                                                                                                                                                                                                                                                                     | Well No. Unit Letter                    | -Section-Township-Range                 | County .                      |  |  |  |  |
| OGRID No. 277558 Property Cod                                                                                                                                                                                                                                                                                                                                                                                             | e 308968 API No. 30-015                 | 5-33111 Lease Type:Federal              | X State Fee                   |  |  |  |  |
| DATA ELEMENT                                                                                                                                                                                                                                                                                                                                                                                                              | UPPER ZONE                              | INTERMEDIATE ZONE                       | LOWERZONE                     |  |  |  |  |
| Pool Name                                                                                                                                                                                                                                                                                                                                                                                                                 | RED LAKE; Queen-<br>Grayburg-San Andres |                                         | RED LAKE: Glorieta-Yeso<br>NE |  |  |  |  |
| Pool Code                                                                                                                                                                                                                                                                                                                                                                                                                 | 51300                                   |                                         | 96836                         |  |  |  |  |
| Top and Bottom of Pay Section (Perforated or Open-Hole Interval)                                                                                                                                                                                                                                                                                                                                                          | 2060'-2387'                             |                                         | 3047'-3459'                   |  |  |  |  |
| Method of Production (Flowing or Artificial Lift)                                                                                                                                                                                                                                                                                                                                                                         | Pumping                                 |                                         | Plan to Pump                  |  |  |  |  |
| Bottomhole Pressure                                                                                                                                                                                                                                                                                                                                                                                                       | 690 psi                                 |                                         | 851 psi                       |  |  |  |  |
| (Note: Pressure data will not be required if the bottom perforation in the lower zone is within 150% of the                                                                                                                                                                                                                                                                                                               |                                         |                                         | ,                             |  |  |  |  |
| depth of the top perforation in the upper zone)                                                                                                                                                                                                                                                                                                                                                                           |                                         |                                         |                               |  |  |  |  |
| Oil Gravity or Gas BTU<br>(Degree API or Gas BTU)                                                                                                                                                                                                                                                                                                                                                                         | 34.8                                    | ·                                       | 38.32                         |  |  |  |  |
| Producing, Shut-In or<br>New Zone                                                                                                                                                                                                                                                                                                                                                                                         | Producing                               |                                         | Shut-in below RBP             |  |  |  |  |
| Date and Oil/Gas/Water Rates of Last Production.                                                                                                                                                                                                                                                                                                                                                                          |                                         | ,                                       |                               |  |  |  |  |
| (Note: For new zones with no production history,                                                                                                                                                                                                                                                                                                                                                                          | Date: October 14, 2012                  | Date:                                   | Date:                         |  |  |  |  |
| applicant shall be required to attach production estimates and supporting data.)                                                                                                                                                                                                                                                                                                                                          | RATES: 7 BOPD<br>12 MCF/D               | Rates:                                  | Rates:                        |  |  |  |  |
|                                                                                                                                                                                                                                                                                                                                                                                                                           | 28 BWPD                                 | Raies.                                  |                               |  |  |  |  |
| Fixed Allocation Percentage (Note: If allocation is based upon something other                                                                                                                                                                                                                                                                                                                                            | Oil Gas                                 | Oil Gas                                 | Oil Gas                       |  |  |  |  |
| than current or past production, supporting data or explanation will be required.)                                                                                                                                                                                                                                                                                                                                        | . •                                     | % %                                     |                               |  |  |  |  |
| Are all working, royalty and overriding                                                                                                                                                                                                                                                                                                                                                                                   |                                         | NAL DATA                                | Yes X No                      |  |  |  |  |
| If not, have all working, royalty and over                                                                                                                                                                                                                                                                                                                                                                                |                                         |                                         | YesNo                         |  |  |  |  |
| Are all produced fluids from all commit                                                                                                                                                                                                                                                                                                                                                                                   | •                                       | other?                                  | Yes X No                      |  |  |  |  |
| Will commingling decrease the value of<br>If this well is on, or communitized with                                                                                                                                                                                                                                                                                                                                        | •                                       | the Commissioner of Public Lands        | Yes No_X                      |  |  |  |  |
| or the United States Bureau of Land Ma                                                                                                                                                                                                                                                                                                                                                                                    | inagement been notified in writing      |                                         | Yes_XNo                       |  |  |  |  |
| NMOCD Reference Case No. applicable                                                                                                                                                                                                                                                                                                                                                                                       | e to this well:                         |                                         |                               |  |  |  |  |
| Attachments:  C-102 for each zone to be comming  Production curve for each zone for a  For zones with no production histor                                                                                                                                                                                                                                                                                                | at least one year. (If not available    | , attach explanation.)                  |                               |  |  |  |  |
| Data to support allocation method or formula.  Notification list of working, royalty and overriding royalty interests for uncommon interest cases.  Any additional statements, data or documents required to support commingling.                                                                                                                                                                                         |                                         |                                         |                               |  |  |  |  |
| PRE-APPROVED POOLS  If application is to establish Pre-Approved Pools, the following additional information will be required: List of other orders approving downhole commingling within the proposed Pre-Approved Pools List of all operators within the proposed Pre-Approved Pools Proof that all operators within the proposed Pre-Approved Pools were provided notice of this application. Bottomhole pressure data. |                                         |                                         |                               |  |  |  |  |
|                                                                                                                                                                                                                                                                                                                                                                                                                           | above is true and complete to           | the best of my knowledge and belie      | <u> </u>                      |  |  |  |  |
| SIGNATURE MASS                                                                                                                                                                                                                                                                                                                                                                                                            |                                         | Petroleum Engineer - Agent DA           |                               |  |  |  |  |
| TYPE OR PRINT NAME M                                                                                                                                                                                                                                                                                                                                                                                                      | ike Pippin                              | TELEPHONE NO. (50                       | 5 ) 327-4573                  |  |  |  |  |