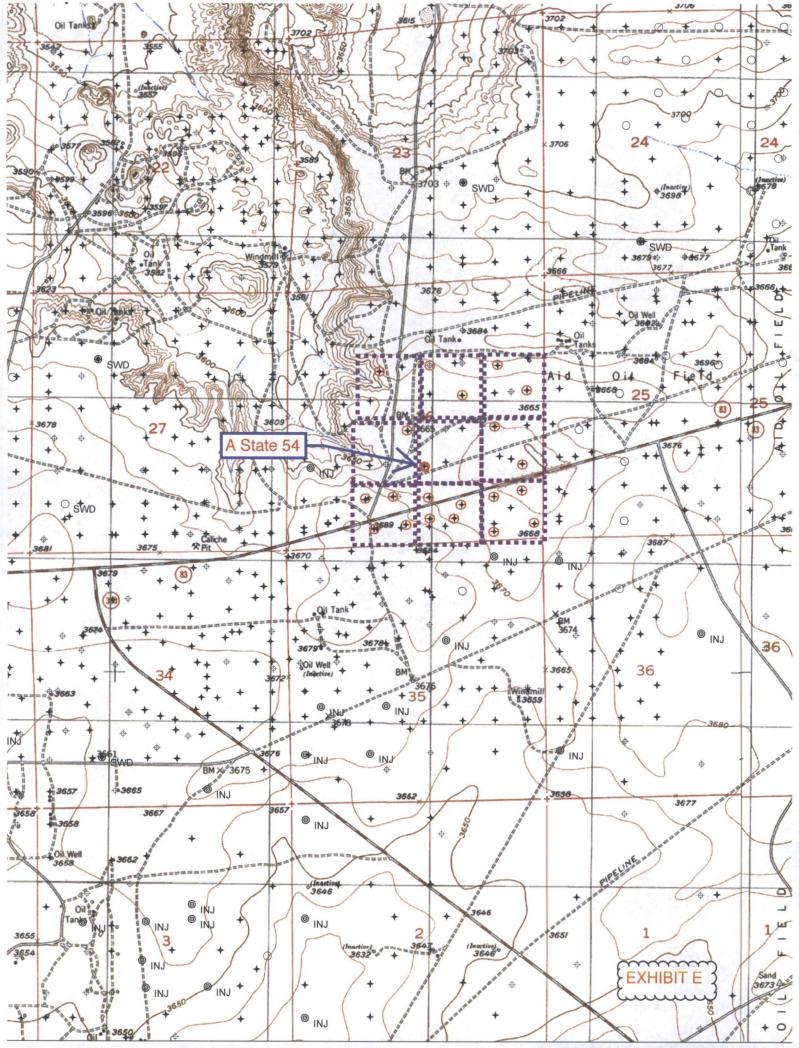

A standard location must be at least 330' from the quarter-quarter line. The well bore is 230' from the west quarter-quarter line (see C-102 as EXHIBIT D). It is 100' too far west. It is 255' from the south quarter-quarter line. It is 75' too far south. It is 343' from the southwest corner of the quarter-quarter.

II. Form C-102 showing the well and 40 acre pro ration unit (NWSE Section 26) is attached as Exhibit D.

Exhibit E shows the existing Yeso acreage dedications (dashed lines). The well encroaches 100' too far west and 75' too far south toward the E2SW4 and SWSE Section 26. The encroachments are part of the same state lease.

Apache operates all Yeso wells in the NWSE Section 26 and eight bordering or cornering quarter-quarters. There is common ownership in the Yeso in the affected quarter-quarters. Closest Yeso well is Apache's D State 4 (30-015-32649), which is 632' south at 950 FSL & 2310 FEL 26-17s-28e.

III. The state oil and gas lease boundary is shown on EXHIBIT B. The well encroaches to the south, southwest, and west. The encroachments are part of the same lease. Eight existing Yeso pro ration units (see Exhibit E) touch the proposed pro ration unit. All eight are Apache operated. There is common ownership of the Yeso working interest in the quarter-quarter (NWSE Section 26) in which the well is located, the quarter-quarters (NESW & SWSE Section 26) toward which the well encroaches, and the closest cornering quarterquarters (SESW Section 26). This information is current and correct.

IV. Exhibit E shows the proposed well, proration unit, and all wells. Yeso wells are circled. Apache does not believe directional drilling to a standard location from an existing pad is cost effective for this well.