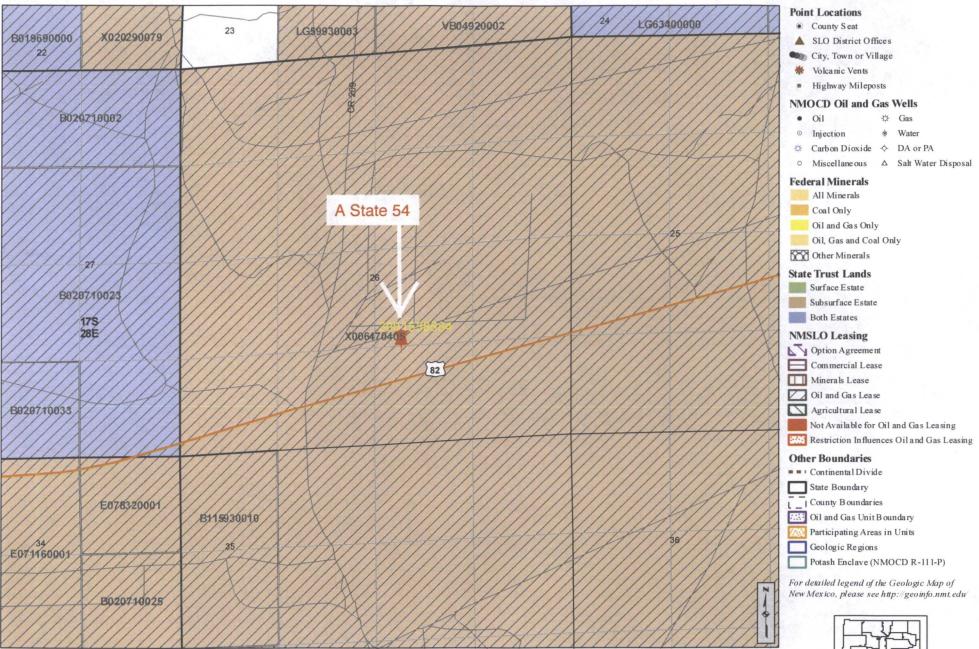

# REQUEST FOR ADMINISTRATIVE APPROVAL NONSTANDARD LOCATION APACHE CORPORATION'S A STATE 54 1575' FSL & 2410' FEL SECTION 26, T. 17 S., R. 28 E., EDDY COUNTY, NM API 30-015-385484

I. The proposed oil well (see APD as Exhibit A) is on private surface (Bogle Ltd. Company c/o COG) and NM State Land Office oil and gas lease X006470405 (8,746.59 acres). The well is 2,209' from the closest lease line (Exhibit B). The proposed oil well is nonstandard for the Artesia; Glorieta-Yeso (Pool 96830) due to pipelines and an overhead power line (Exhibit C).

Apache requests a nonstandard location due to land uses. The well was planned to be staked 1650 FSL & 2310 FEL. However, pipelines to the east and pipelines and an overhead power line to the north prevented that location.

III. The state oil and gas lease boundary is shown on EXHIBIT B. The well encroaches to the south, southwest, and west. The encroachments are part of the same lease. Eight existing Yeso pro ration units (see Exhibit E) touch the proposed pro ration unit. All eight are Apache operated. There is common ownership of the Yeso working interest in the quarter-quarter (NWSE Section 26) in which the well is located, the quarter-quarters (NESW & SWSE Section 26) toward which the well encroaches, and the closest cornering quarterquarters (SESW Section 26). This information is current and correct.