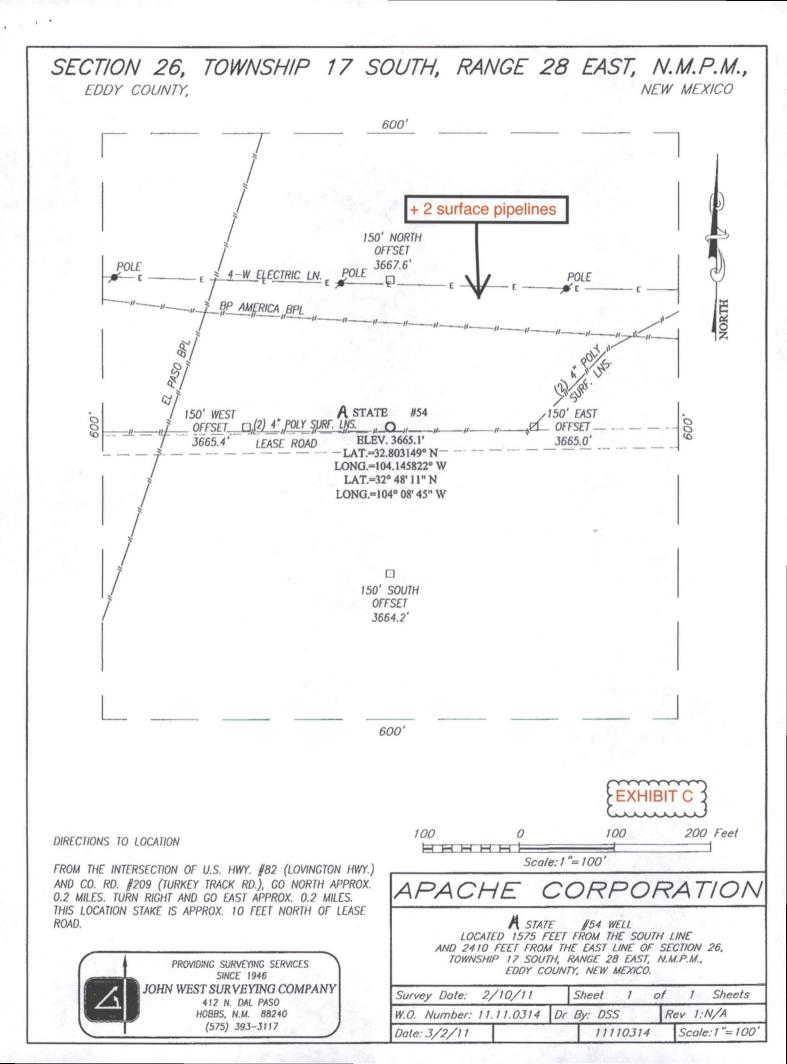

V. Five pipelines and an overhead power line slope prevent a standard location.

VI. Archaeology is not an issue.

VII. The well was planned to be staked 1650 FSL & 2310 FEL. However, an overhead power line and five pipelines prevent a standard location.