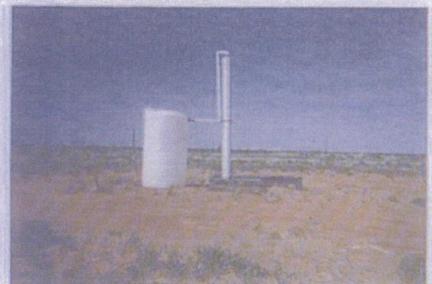

#### EME A-8 Boot

Undisturbed Box & Boot Before NORM Removal (2/18/2003)

30 x 30 x 11-ft-deep Excavation (Sept. 2003)

New Junction Box in Foreground, Moved 60 ft West (Aug. 2003)

Seeding Disturbed Surface (10/15/2003)