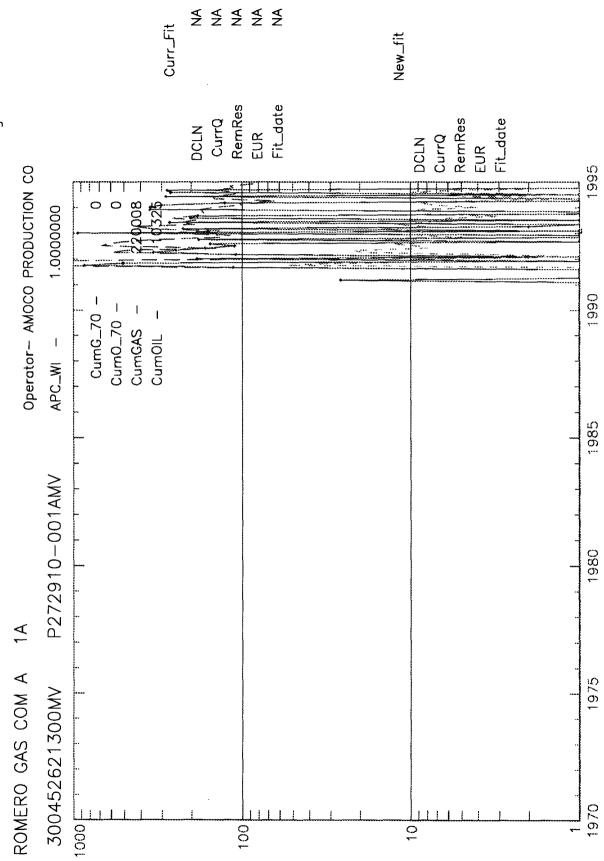

The Mesaverde produced an average stabilized rate of 80 MCFD and 8 BCPD. The Chacra zone produced at an average rate of about 60 MCFD and 0 BCPD.

(5) A production decline curve for both zones showing that for a period of at least one year a steady rate of decline has been established for each zone which will permit a reasonable allocation of the commingled production to each zone for statistical purposes.

Otero Chacra Completion: Blanco Mesaverde Completion: Historical production curve attached. Historical production curve attached.

(6) Estimated bottomhole pressure for each zone. A current (within 30 days) measured bottom hole pressure for each zone capable of flowing.