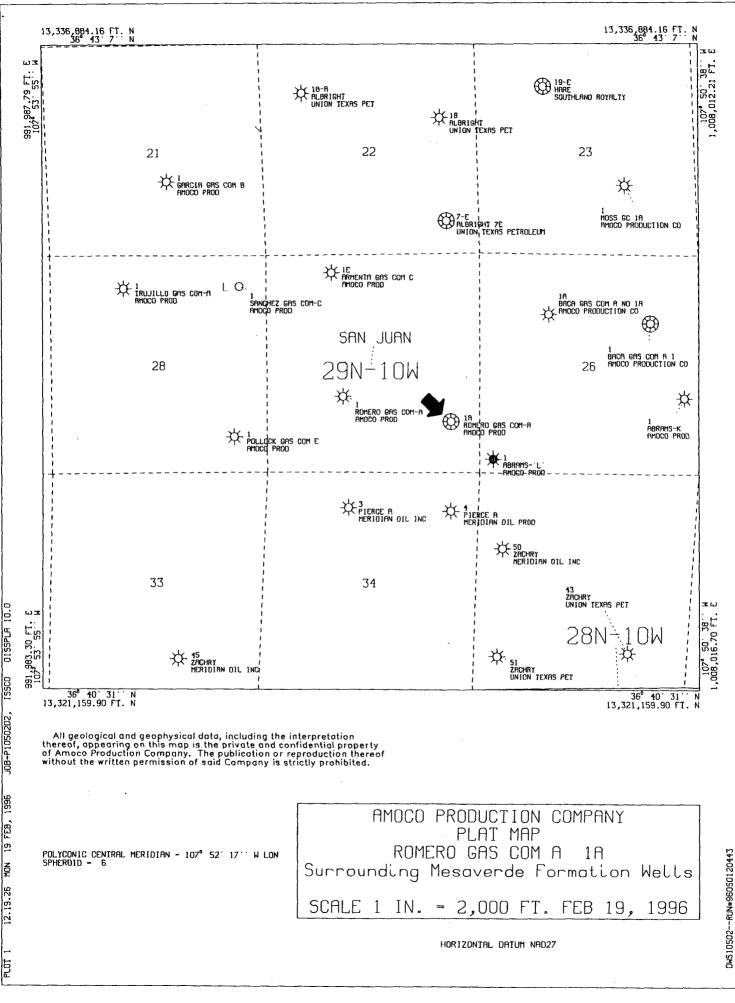

Attached to aid in your review are plats showing the location of the well and offset wells in the same formation, a historical and recent production plot and a C-102 for each formation. This spacing unit does not include state or federal acreage.

(3) A plat of the area showing the acreage dedicated to the well and the ownership of all offsetting leases.

Attached

(4) A current (within 30 days) 24-hour productivity test on Division Form C-116 showing the amount of oil, gas and water produced from each zone.