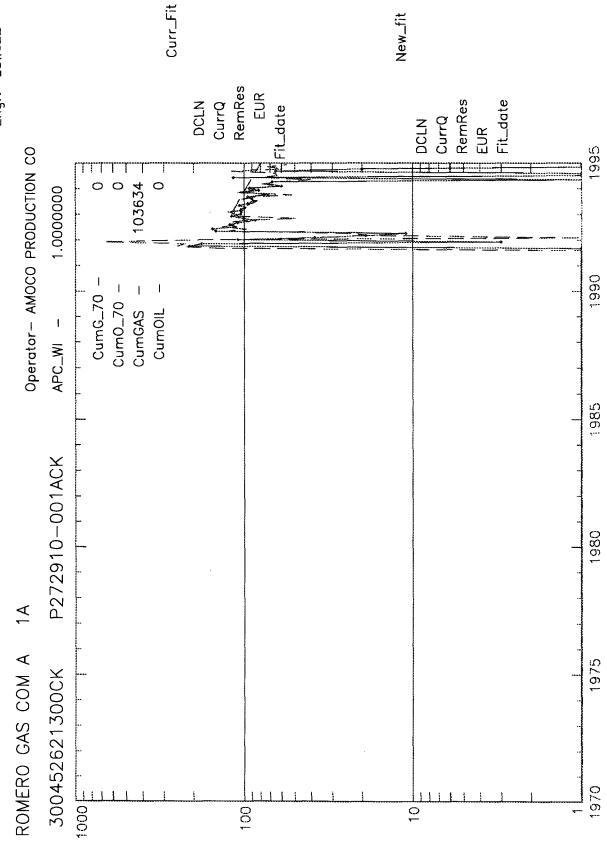

The Mesaverde produced an average stabilized rate of 80 MCFD and 8 BCPD. The Chacra zone produced at an average rate of about 60 MCFD and 0 BCPD.

(5) A production decline curve for both zones showing that for a period of at least one year a steady rate of decline has been established for each zone which will permit a reasonable allocation of the commingled production to each zone for statistical purposes.

Otero Chacra Completion: Blanco Mesaverde Completion: Historical production curve attached. Historical production curve attached.

(6) Estimated bottomhole pressure for each zone. A current (within 30 days) measured bottom hole pressure for each zone capable of flowing.