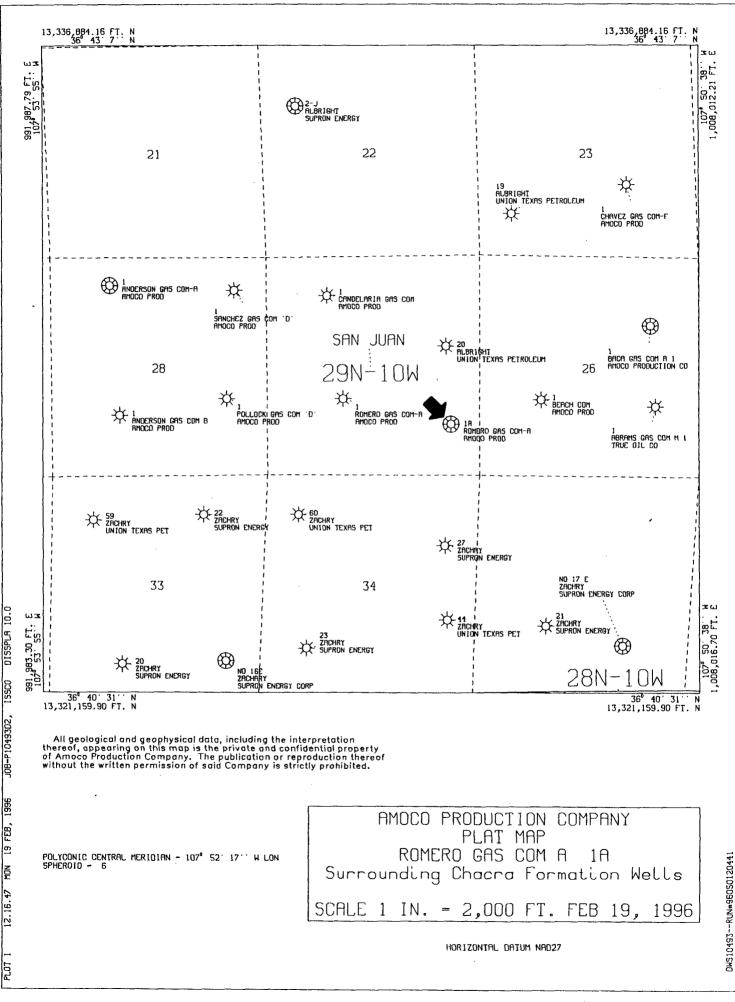

Attached to aid in your review are plats showing the location of the well and offset wells in the same formation, a historical and recent production plot and a C-102 for each formation. This spacing unit does not include state or federal acreage.

(3) A plat of the area showing the acreage dedicated to the well and the ownership of all offsetting leases.

Attached

(4) A current (within 30 days) 24-hour productivity test on Division Form C-116 showing the amount of oil, gas and water produced from each zone.