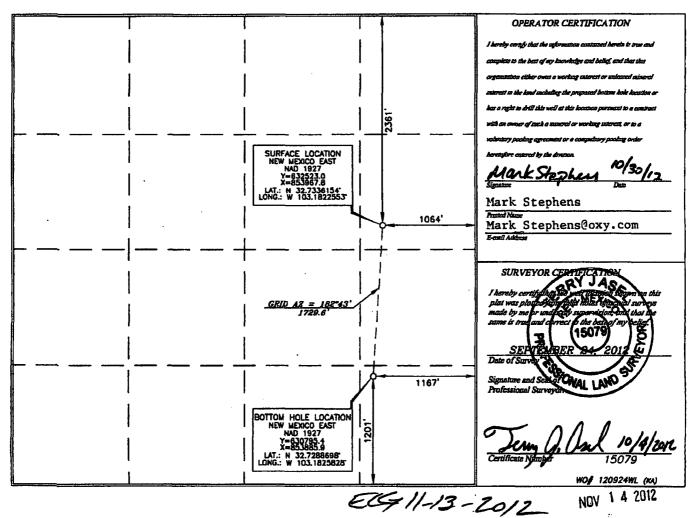

Attention: Ms. Jami Bailey, CPG Division Director

Re: Form C-108

North Hobbs G/SA Unit No. 945 (API No. 30-025-40859) Surface Location: 2361' FNL & 1064' FEL (H), Section 19, T-18S, R-38E Bottomhole Location: 1201' FSL & 1167' FEL (P), Section 19, T-18S, R-38E Lea County, New Mexico

#### North Hobbs G/SA Unit No. 945 (API No. 30-025-40859)

Surface Location: 2361' FNL & 1064' FEL (Unit H) Section 19, T-18S, R-38E Bottomhole Location: 1201' FSL & 1167' FEL (Unit P) Section 19, T-18S, R-38E

#### Pool Code Pool Name API Number 30-025-40859 31920 Hobbs; Grayburg-San Andres Well Number Property Code Property Name 945 19520 NORTH HOBBS G/SA UNIT OGRID No. Elevation Operator Name 157984 OCCIDENTAL PERMIAN LTD. 3581.1' Surface Location UL or lot no. Section Township Range Lot Ida Feet from the North/South Line Feet from the East/West line County 18 SOUTH 38 EAST, N.M.P.M. 2361' NORTH 1064' EAST LEA H 19 Bottom Hole Location If Different From Surface UL or lot so. Section Township Range Lot Idn Feet from the North/South line Feet from the East/West line County 19 18 SOUTH 38 EAST. N.M.P.M. 1201 SOUTH 1167 EAST LEA P Consolidation Code Dedicated Acres Joint or Infill Order No. 40 Ι.