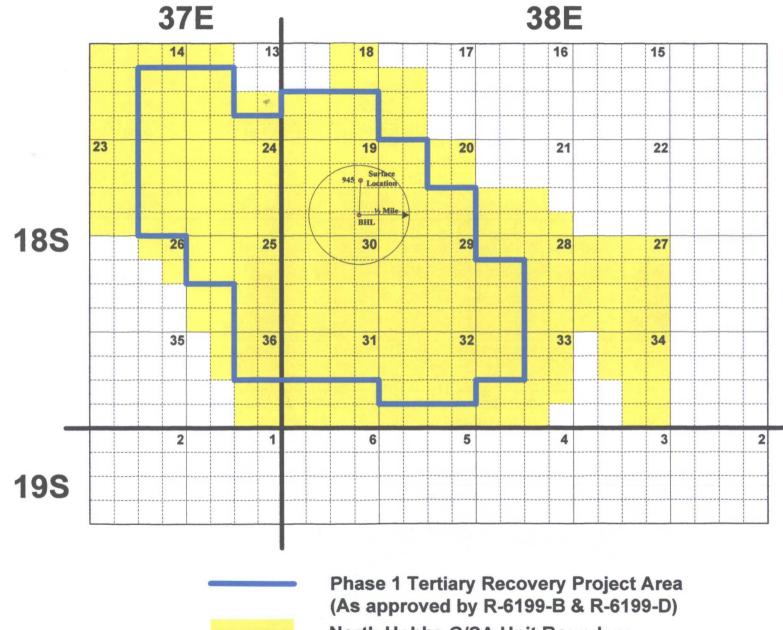

Dear Ms. Bailey,

By Order No. R-6199-B dated 10/22/2001, the Division authorized Occidental Permian Ltd. ("Occidental") to institute a CO2 tertiary recovery project within a portion of the North Hobbs Grayburg San Andres Unit ("Unit") by the injection of water, CO2 and produced gas into the Grayburg and San Andres formations, Hobbs Grayburg-San Andres Pool. The area within the Unit designated for tertiary recovery operations was defined by this order and designated the "Phase I Area" (see attached map).

By this application, Occidental is seeking authority to inject water, CO2 and produced gas within the North Hobbs G/SA Unit Well No. 945 which is to be drilled in January, 2013. Approval of the application will allow Occidental to complete an efficient injection/production pattern within the Phase I Area.

- II. Occidental Permian Ltd. (157984)
  P.O. Box 4294
  Houston, Texas 77210
  Contact Party: David Catanach-Agent (505) 690-9453
- III. Injection well data sheet/wellbore schematic diagram is attached.
- IV. This is an expansion of the North Hobbs Grayburg San Andres Unit Tertiary Recovery Project approved by Division Order No. R-6199-B dated 10/22/2001.
- V. A map showing all wells/leases within a 2-mile radius of the North Hobbs G/SA Unit Well No. 945 is attached. Also attached is a more detailed map showing the <sup>1</sup>/<sub>2</sub>-mile Area of Review ("AOR") for the North Hobbs G/SA Unit Well No. 945.
- VI. Most of the AOR well data relative to this well was presented to the Division in Case No. 12722 on September 6, 2001 or in subsequent administrative applications. The attached AOR well list shows: i) a list of wells that were presented in Case No. 12722 or in subsequent administrative applications. Since well construction data was previously submitted for these wells, it is not presented in this application; ii) a list of wells and well construction data for those wells that were drilled subsequent to 2001; and iii) a list of wells and plugging schematics for AOR wells that were presented in Case No. 12722, but have since been plugged. This well data indicates that all subsequently drilled wells and all subsequently plugged wells within the AOR are constructed and/or plugged so as to preclude migration of fluid from the proposed injection interval.
- VII. 1. The Average Injection Rate: N/A. The maximum injection rate is anticipated to be approximately 9,000 BWPD/15,000 MCFGPD\*. (\* In accordance with Order No. R-6199-B)
  - 2. This will be a closed system.