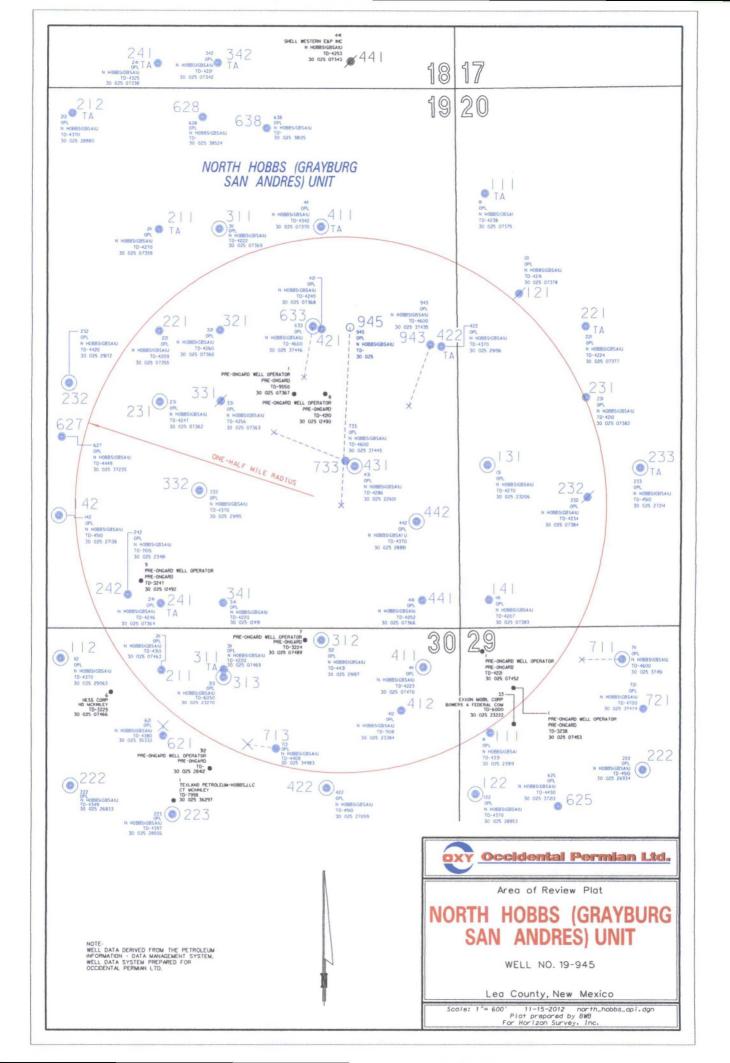

- II. Occidental Permian Ltd. (157984)
  P.O. Box 4294
  Houston, Texas 77210
  Contact Party: David Catanach-Agent (505) 690-9453
- III. Injection well data sheet/wellbore schematic diagram is attached.
- IV. This is an expansion of the North Hobbs Grayburg San Andres Unit Tertiary Recovery Project approved by Division Order No. R-6199-B dated 10/22/2001.
- V. A map showing all wells/leases within a 2-mile radius of the North Hobbs G/SA Unit Well No. 945 is attached. Also attached is a more detailed map showing the <sup>1</sup>/<sub>2</sub>-mile Area of Review ("AOR") for the North Hobbs G/SA Unit Well No. 945.
- VI. Most of the AOR well data relative to this well was presented to the Division in Case No. 12722 on September 6, 2001 or in subsequent administrative applications. The attached AOR well list shows: i) a list of wells that were presented in Case No. 12722 or in subsequent administrative applications. Since well construction data was previously submitted for these wells, it is not presented in this application; ii) a list of wells and well construction data for those wells that were drilled subsequent to 2001; and iii) a list of wells and plugging schematics for AOR wells that were presented in Case No. 12722, but have since been plugged. This well data indicates that all subsequently drilled wells and all subsequently plugged wells within the AOR are constructed and/or plugged so as to preclude migration of fluid from the proposed injection interval.
- VII. 1. The Average Injection Rate: N/A. The maximum injection rate is anticipated to be approximately 9,000 BWPD/15,000 MCFGPD\*. (\* In accordance with Order No. R-6199-B)
  - 2. This will be a closed system.

- 3. The Average Surface Injection Pressure: N/A Maximum Surface Injection Pressures: Produced Water: 1100 psi \*\* CO2: 1250 psi \*\* CO2 / Produced Gas: 1770 psi \*\* <will not exceed 2400 psi bottomhole pressure> (\*\* In accordance with Order No. R-6199-B)
- 4. Source Water: San Andres Produced Water. (Mitchell Analytical Laboratory analysis attached)
- 5. Injection is to occur into the Grayburg and San Andres formations, Hobbs Grayburg-San Andres Pool.
- VIII. Extensive Grayburg-San Andres geologic data and extensive information regarding underground sources of drinking water has previously been presented to the Division.
  - IX. Acid treatment of injection interval may be performed subsequent to completion of drilling operations (approximately 2000 gal. of 15% HCL).
  - X. Logs will be filed subsequent to completion of drilling operations
  - XI. Attached is a water analysis from a fresh water well located in Section 19, T-18 South, Range 38 East.
- XII. Affirmative statement is attached.
- XIII. Proof of notice is attached.