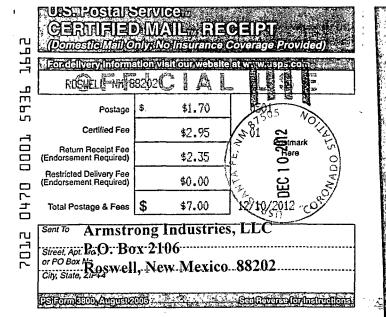

Township 18 South, Range 38 East, NMPM, Lea County, New Mexico. Occidental is seeking authority to inject water, CO2 and produced gas within this well in order to complete an efficient injection/production pattern within the North Hobbs Grayburg San Andres Unit Tertiary Recovery Project previously approved by Division Order No. R-6199-B.

You are being provided a copy of the application as an offset operator or the surface owner of the land on which the injection well is located.

Objections must be filed with the Oil Conservation Division, 1220 South St. Francis Drive, Santa Fe, New Mexico 87505, within 15 days.

If you should have any questions, please contact me at (505) 690-9453.

Sincerely, ouid atank

David Catanach-Agent Occidental Permian Ltd. P.O. Box 4294 Houston, Texas 77210





-

|        | in 12                                             | 110/12                 | - Long                | 20              |                                        |                                        |              |
|--------|---------------------------------------------------|------------------------|-----------------------|-----------------|----------------------------------------|----------------------------------------|--------------|
|        | Injection Permit Checklis                         | t First Email Date:    | Final Reply Dat       | e:              | Final Notice Date:                     | 5101                                   |              |
|        | Issued Permit: Type:WFX/PMX/                      | 6                      | Bermit Date           | .