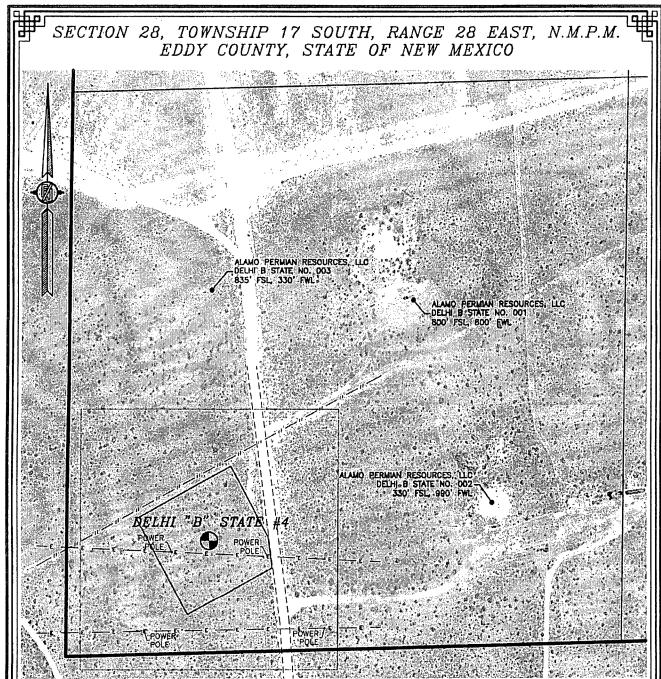

260' FSL & 330' FWL (Unit M)

Section 28, T-17 South, R-28 East, NMPM

Eddy County, New Mexico

Dear Ms. Bailey:

Pursuant to Division Rule 19.15.15.13, Alamo Permian Resources, LLC, ("Alamo") respectfully requests administrative approval of an unorthodox oil well location for its proposed Delhi "B" State #4. This well will initially be drilled as a development oil well in the Red Lake; Queen-Grayburg-SA Pool 51300 at an unorthodox well location 260 feet from the South line and 330 feet from the West line (Unit M) of Section 28, Township 17 South, Range 28 East, NMPM, Eddy County, New Mexico. The well will be dedicated to an existing 40-acre spacing and proration unit in the Red Lake; Queen-Grayburg-SA Pool comprising the SW/SW of Section 28.

As shown on the attached aerial map, there are buried gas lines, overhead electric power lines, and a caliche road within the SW/SW of Section 28 that preclude drilling at a legal distance from the South line of this 40-acre tract. Relocating this well East to the other side of the road is unacceptable because this would place the well too close to the Delhi "B" State #2. Relocating the well to the North of the buried pipelines is unacceptable because this would place the well too close to the Delhi "B" State #3. The proposed unorthodox location is necessary in order to maintain a safe distance from the buried gas line, electric lines, and Alamo's existing Delhi "B" State #2 and Delhi "B" State #3 wells.

Attached is a Form C-102 showing the proposed well and an aerial map showing the buried gas lines, electrical lines, and road in the spacing unit. Also attached are copies of the executed unorthodox well location objection waivers from the offset operators to the adjoining spacing units.