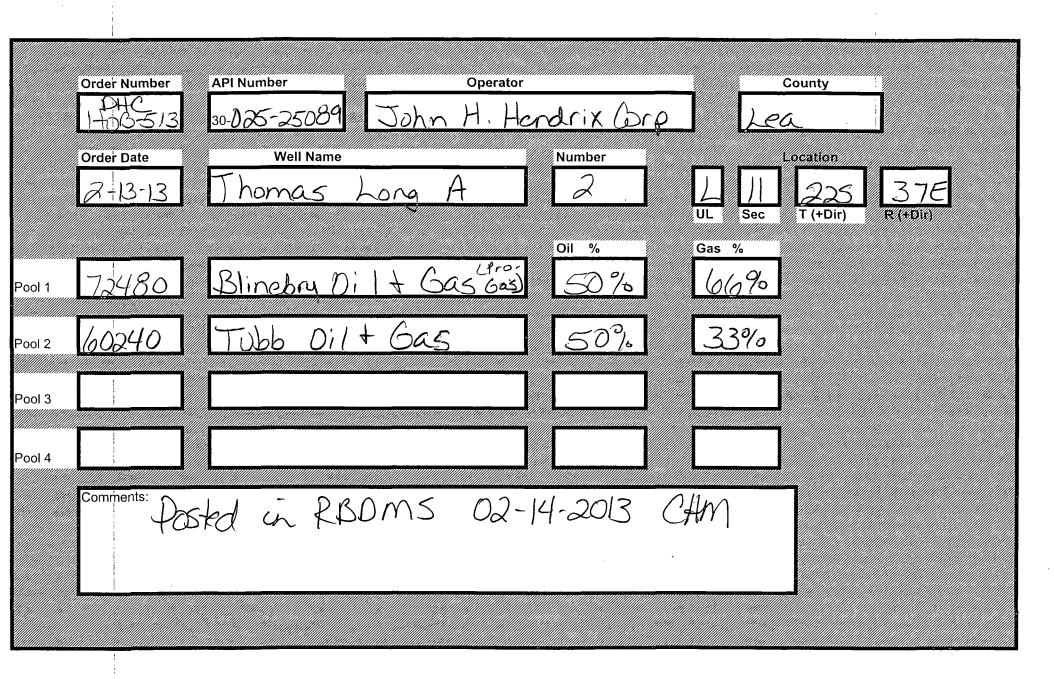

30-025-25089 DHC-HOB-513

| DOWNHOLE COMMINGLE CALCULATIONS:                                                              | )                 |
|-----------------------------------------------------------------------------------------------|-------------------|
| OPERATOR: John H. Hendrix Corp                                                                |                   |
| PROPERTY NAME: Thomas Long A                                                                  |                   |
| WNULSTR: 2-L-11-225-37E                                                                       |                   |
| SECTION I: Blinebry Oil + Gas (In Gas) ALLOWABLE AMOUNT POOL NO. 2 TUBB Oil + Gas 142 284 MCF |                   |
| POOL NO. 2 TUBB 0:14 Gas 142 284 MCF                                                          |                   |
| POOL NO. 3 MCF                                                                                |                   |
| POOL NO. 4 POOL TOTALS 742 284 MCF                                                            |                   |
| SECTION II: Blinebry Oil + Gas (Pro Gas) 50%                                                  | <u>Gas</u><br>66% |
| POOL NO. 2 Tubb 01/ + Gas 50% 01/42=11                                                        | 33%               |
| POOL NO. 3                                                                                    |                   |
| POOL NO. 4                                                                                    |                   |
| OIL GAS  SECTION III: 42 = 284  50% 7 42 = 284                                                |                   |
| SECTION IV: $50 \times 284 = 142 \times 1427$ $50 \times 284 = 142 \times 1427$               |                   |
|                                                                                               |                   |