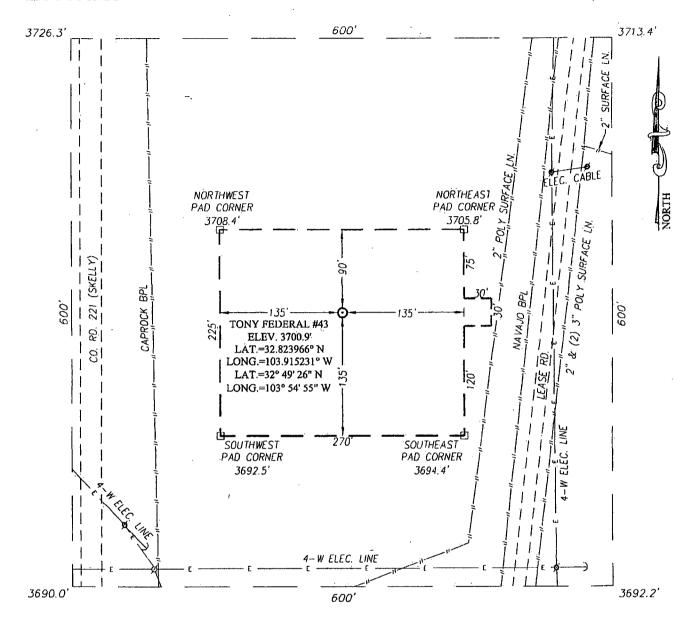

## WELL LOCATION AND ACREAGE DEDICATION PLAT

| Property Name Tony Federal | Well Number                        |  |  |
|----------------------------|------------------------------------|--|--|
| Tony Federal               | 1                                  |  |  |
| Tony Federal               |                                    |  |  |
| Operator Name              | Elevation                          |  |  |
| pache Corporation          | 3701'                              |  |  |
| ŀ                          | pache Corporation Surface Location |  |  |

| UL or lot no. | Section | Township | Range   | Lot Idn | Feet from the | North/South line | Feet from the | East/West line | County |
|---------------|---------|----------|---------|---------|---------------|------------------|---------------|----------------|--------|
| D             | 19      | 17 South | 31 East | 1       | 1140          | North            | 330           | West           | Eddy   |

No Allowable will be assigned to this completion until all interests have been consolidated or a non-standard unit has been approved by the Division

|      | Lot 1: 32,41 AC               |   |   | OPERATOR CERTIFICATION                                                                                                                                                                                                                                                                                      |
|------|-------------------------------|---|---|-------------------------------------------------------------------------------------------------------------------------------------------------------------------------------------------------------------------------------------------------------------------------------------------------------------|
|      | 1140'                         | ` |   | I hereby certify that the information contained herein is true and complete to the best of my knowledge and belief, and that this organization either owns a working interest or unleased mineral interest in the land including the proposed bottomhole location or has a right to drill this well at this |
| ,    | Tony Federal 22<br>(Existing) |   |   | the proposed conomnote tocation or has a right to artit this well at this location pursuant to a contract with an owner of such a mineral or working interest, or to a voluntary pooling agreement or a compulsory pooling order heretofor entered by the Division.                                         |
| 330' | Tony Federal 43               |   |   |                                                                                                                                                                                                                                                                                                             |
|      |                               | 1 | ; | Signature Date  Printed Name                                                                                                                                                                                                                                                                                |
| L    | ot 2: 32.51 AC                |   |   | E-mail Address                                                                                                                                                                                                                                                                                              |
|      |                               |   |   | SURVEYOR CERTIFICATION  I hereby certify that the well location shown on this plat was plotted from field notes of actual surveys made by me or under my supervision, and that the same is true and correct to the best of my belief.                                                                       |
| L    | ot 3: 32,61 AC                |   |   | Date of Survey                                                                                                                                                                                                                                                                                              |
|      |                               |   |   | Signature and Seal of Professional Surveyor:                                                                                                                                                                                                                                                                |
|      |                               |   |   | ·                                                                                                                                                                                                                                                                                                           |
| L    | ot 4: 32.71 AC                |   |   | Certificate Number                                                                                                                                                                                                                                                                                          |