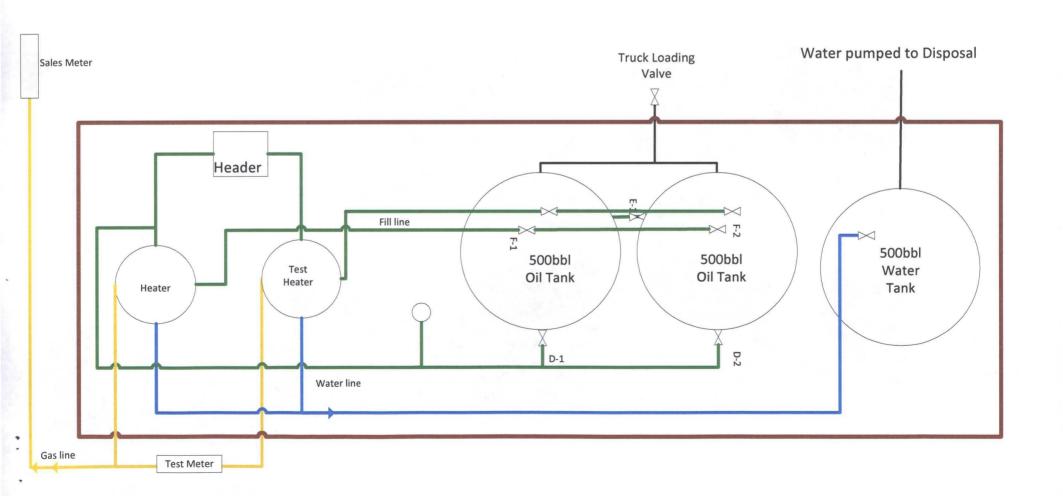

the Corbin; Abo formation. The FEE MA-B #4 & #5 wells currently produce from the Maljamar; Grayburg—San Andres formation. Production will be commingled at the tank battery located in the SE/4 NE/4 of Sec. 31, T17S, R33E.

Currently the interests in these wells are different due to owners going non-consent in the #4 & #5 wells, however after payout all of the interests in all wells will be identical.

Allocation for the oil and gas will be done on a monthly basis using well tests and gas metering.

Please do not hesitate to contact me should you require any further information.

Sincerely,

**Mack Energy Corporation** 

otaci banders

**Land Department** 

North



Fee MA B TB
SENE Sec. 31 T17S R33E
Surface Commingle
Facility

Mack Energy Corporation 11344 Lovington Hwy Artesia, NM 88210





# RECEIVED OCD

P.O. Box 960 Artesia, NM 88211-0960 Office (575) 748-1288 Fax (575) 746-9539

레 계 28 🗗 1: 38

January 25, 2013

Oil Conservation Division Attn: Will Jones 1220 South St. Francis Dr. Santa Fe, NM 87505

Dear Sir:

Mack Energy Corporation is requesting administrative approval from the NMOCD for approval of surface commingling of production on our Fee MA B lease. Production from the Corbin; Abo and Maljamar; Graybug-San Andres will be commingled at a central tank battery located in the SE/4 NE/4 Sec. 31 T17S R33E. There are currently 4 producing wells within this lease. Wells 2 & 3(Corbin; Abo), wells 4 & 5(Maljamar; GB-SA).

Currently ownership is different in these pools due to some of the interest holders electing to go Non Consent in the #4 & #5 wells. After pay-out in