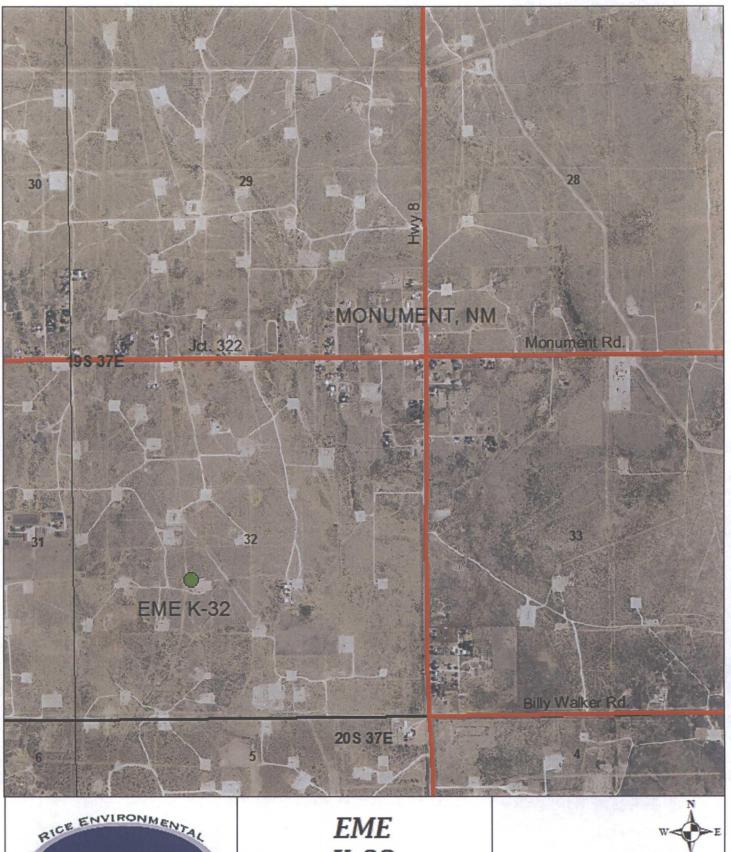

The junction box site location map, final report, laboratory analysis, disposal manifests and current photodocumentation are attached.

enclosures

Site Location Map

RICE *Operating Company* (ROC) 112 West Taylor Hobbs, NM 88240 Phone: (575) 393-9174 Fax: (575) 397-1471

K-32

**ULK SECTION 32** T-19-S R-37-E LEA COUNTY, NM

RICE *Operating Company* (ROC) 112 West Taylor Hobbs, NM 88240 Phone: (575) 393-9174 Fax: (575) 397-1471