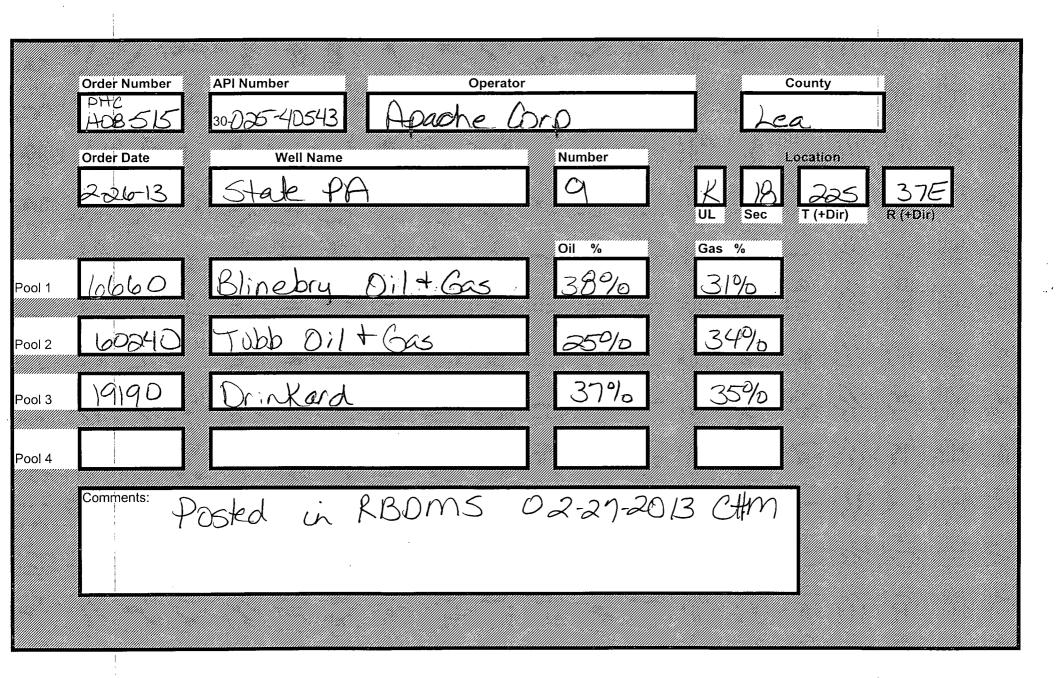

3D-D25-40543 DHC-HOB-515

| DOWNHOLE COMMINGLE CALCULATIONS:                                                                         | DH                | - HUO-               | 515              |
|----------------------------------------------------------------------------------------------------------|-------------------|----------------------|------------------|
| OPERATOR: Apache Corp:                                                                                   |                   |                      |                  |
| PROPERTY NAME: State PA                                                                                  |                   |                      |                  |
| WNULSTR: 9-K-18-225-37E                                                                                  |                   |                      |                  |
| SECTION I: Blinebry Oil + Gas                                                                            | ALLOWAB           | LE AMOUNT<br>428 MCF |                  |
| POOL NO. 2 TUBB DI1+ Gas                                                                                 | 142               | 284 <sub>MCF</sub>   |                  |
| POOL NO. 3 Drinkard                                                                                      | 142               | <u>862</u> MCF       |                  |
| POOL NO. 4POOL TO                                                                                        | TALS 391          | 1564 <sup>MCF</sup>  |                  |
| SECTION II: Blinebry Oil & Gas                                                                           | 0il<br>38%        | <u> </u>             | <u>319</u> 6     |
| POOL NO. 2 Tubb Dil 7 Gas                                                                                | 25%               |                      |                  |
| POOL NO.3 Dinkard                                                                                        | 37%x391           | = 144,67             |                  |
| POOL NO. 4                                                                                               | 2145              | 7                    |                  |
| OIL<br>SECTION III: 142 = 383, 78                                                                        | GAS               |                      | _                |
| SECTION IV: $38\% \times 384 = 145.92 < 19$<br>$35\% \times 384 = 96$<br>$37\% \times 384 = 142.08 < 19$ | 467<br>167<br>427 |                      | <del>-</del><br> |
|                                                                                                          |                   |                      |                  |