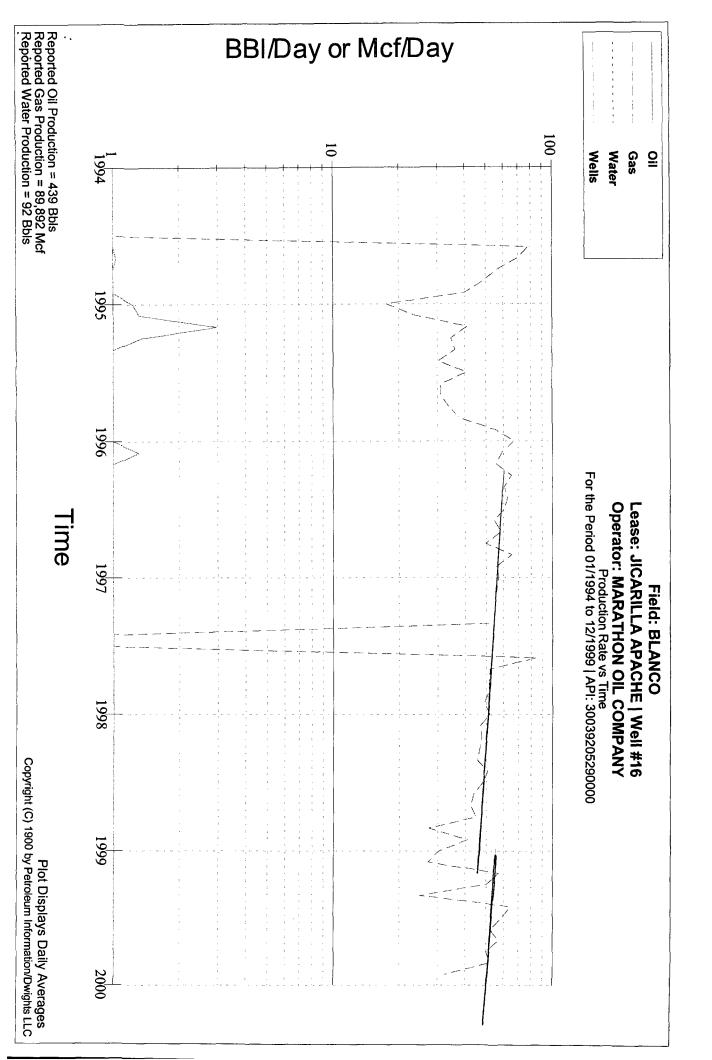

Attention: Mr. Jerry Fletcher

Re: Form C-107-A Jicarilla Apache No. 16

Dear Mr. Fletcher:

I have reviewed your application to downhole commingle Blanco-Mesaverde, Basin-Dakota and Otero-Chacra Gas Pool production within the Jicarilla Apache No. 16, and have determined that additional information will be required prior to processing this application. Your application seeks to allocate 45 percent of the gas to the Blanco-Mesaverde Gas Pool, 40 percent of the gas to the Basin-Dakota Gas Pool, and 15 percent of the gas to the Otero-Chacra Gas Pool. The only production data contained in your application are production plots from the Blanco-Mesaverde and Basin-Daktoa Gas Pools. In addition, the Form C-102 for the Basin-Dakota Gas Pool is missing, and the Form C-102 for the Blanco-Mesaverde Gas Pool is not correct.

All four pools represent marginal production. The well was drilled and completed in the Basin Dakota pool in early 1972, and the Blanco Mesa Verde in 1994. Plans are to perforate the Menefee and Otero Chacra and downhole commingle all four pools.