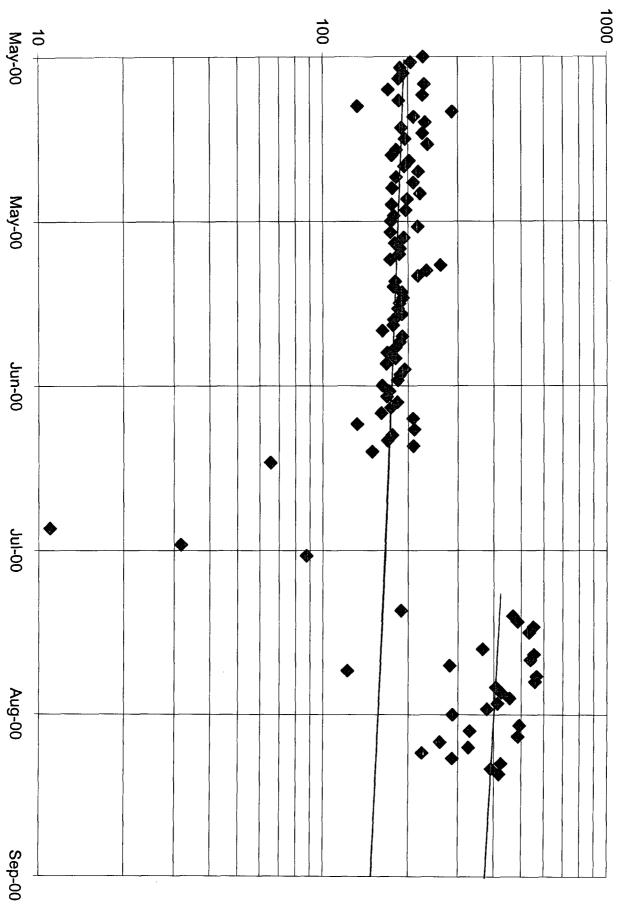

Page No. Jicarilla Of Subject Comingling Allocation Percentages Date 9/12/200 By File WSL Jicarilla Apache # 3 Pre-workover Otero Chara production = Z2MCFD > 23/10 = 20% Estimated stabilized total rate ≤ 110 MCFD Estimated Blanco South Pitured Cliffs rate = 88 MCFD > 88/10 = 80% 110 22 88 Total Jicarilla Apache #12 Pre-Workover Basin Dakota production = 140 MCFD 430 Pre-workover Planco Messarode production = 30 MCFD + estimated Mensfee addition of 100 MCFD 130 Estimoted stubilized total rate = 430 MCFD Estimated otero drara rate ≤ 160 MJD 160 430 > 37. 71% Total 430 Mesaworde -130 -140 -Dakota 160 Chart Jicorillar Apache #16 Are-workover Basin Dakota production = 85 MCFD fre-workarer Blanco Mosquede production  $\cong$  50 MOD + estimated Merefee addition of 75 MOD 125 = 33.78 1 370 MOD Estimated stabilized total rate Estimated Otero Chacra rate 2 160 MJD Total 370 Mesaworde 125 Dakot 85