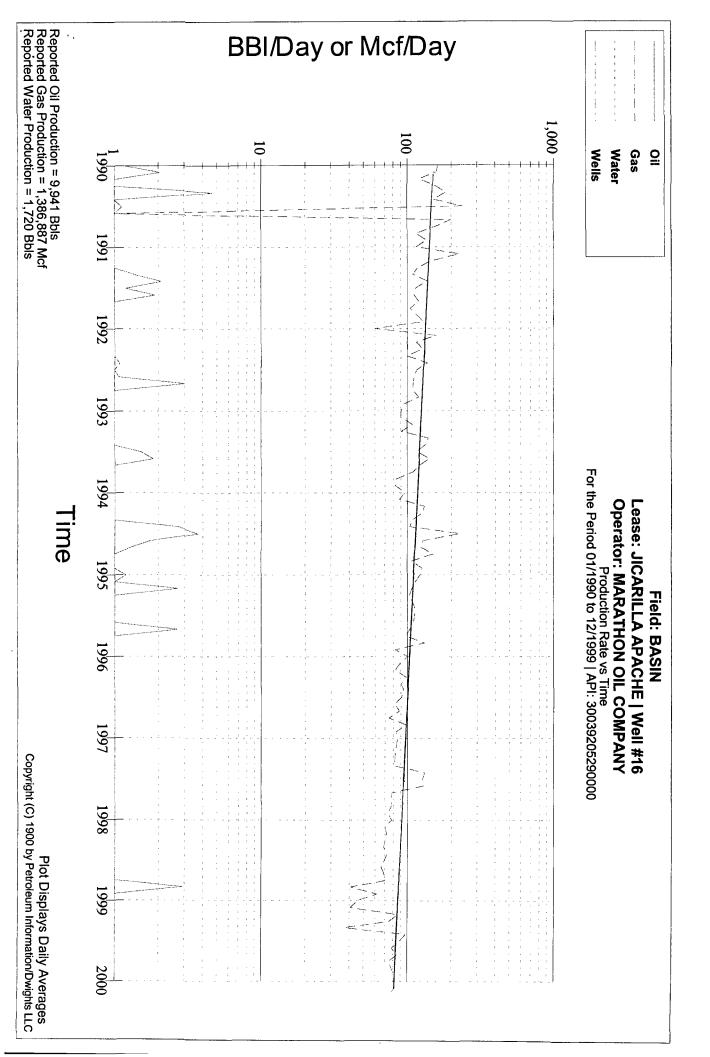

Attention: Mr. Jerry Fletcher

Re: Form C-107-A Jicarilla Apache No. 16

Dear Mr. Fletcher:

I have reviewed your application to downhole commingle Blanco-Mesaverde, Basin-Dakota and Otero-Chacra Gas Pool production within the Jicarilla Apache No. 16, and have determined that additional information will be required prior to processing this application. Your application seeks to allocate 45 percent of the gas to the Blanco-Mesaverde Gas Pool, 40 percent of the gas to the Basin-Dakota Gas Pool, and 15 percent of the gas to the Otero-Chacra Gas Pool. The only production data contained in your application are production plots from the Blanco-Mesaverde and Basin-Daktoa Gas Pools. In addition, the Form C-102 for the Basin-Dakota Gas Pool is missing, and the Form C-102 for the Blanco-Mesaverde Gas Pool is not correct.

All four pools represent marginal production. The well was drilled and completed in the Basin Dakota pool in early 1972, and the Blanco Mesa Verde in 1994. Plans are to perforate the Menefee and Otero Chacra and downhole commingle all four pools.