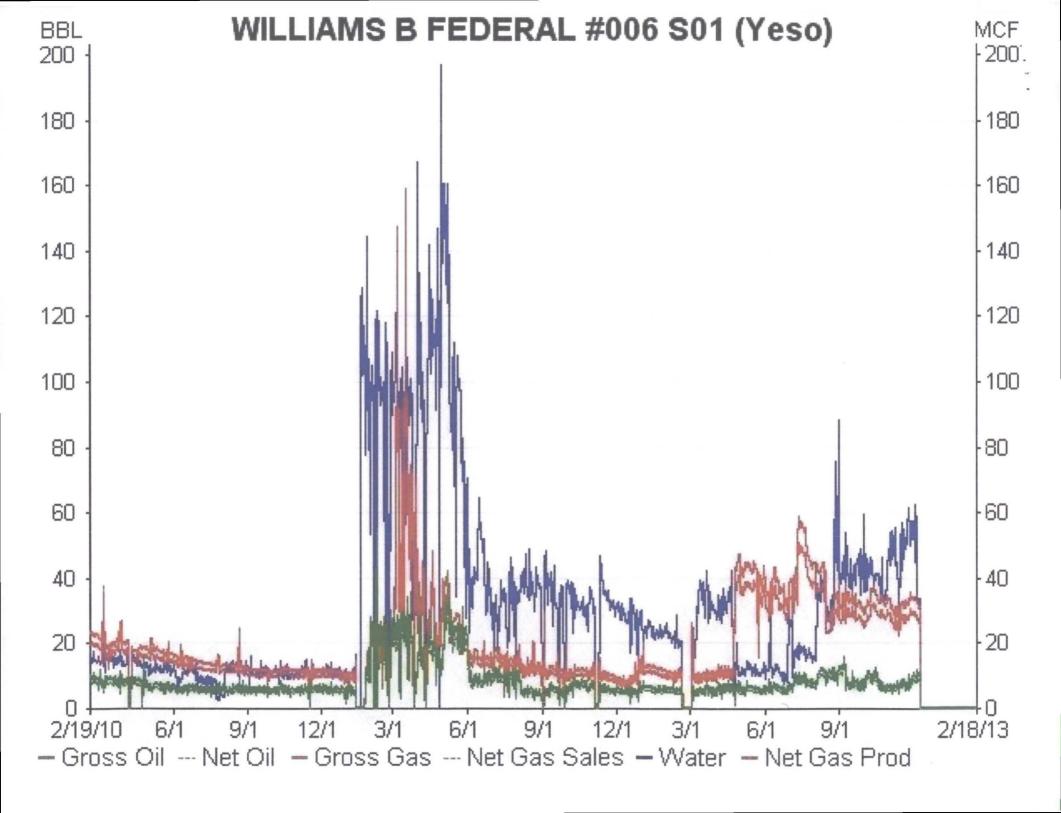

Lime Rock is requesting approval to commingle the two pools upon completion of rig operations to remove the RBP at 3350'. The allocation will be calculated by subtracting the total well production after about two months of commingled production from the current (San Andres) production of 10 BOPD and 45 MCF/D. We plan to submit these calculations and the resulting allocation to the district office after the well has been on line for about 2 months.