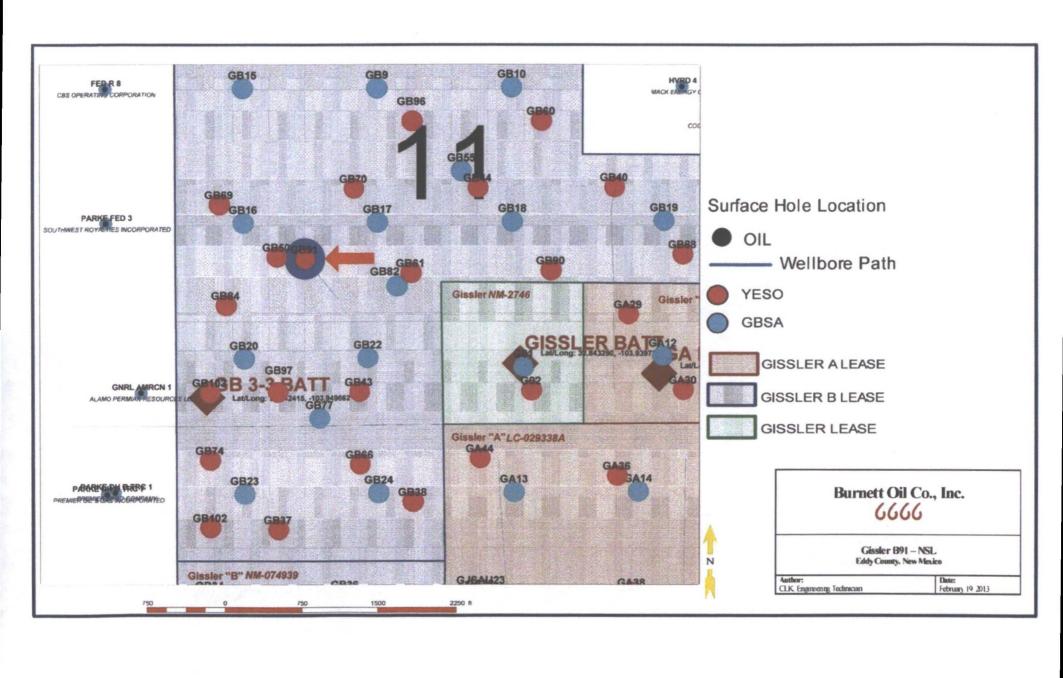

Mr. Brooks:

Burnett Oil Co., Inc. respectfully requests an exception without notice and hearing to NMOCD Rule 104 for the Gissler B #91 (Loco Hills Glorieta Yeso).

This location is 275 feet unorthodox at the surface to the North and 24 Unorthodox to the West and only affects. Burnett and no other lease holders. The working interests of Section 11, Units K, L and M are the same. I have attached a map showing the Burnett leases in this area as well as a copy of our C-102.