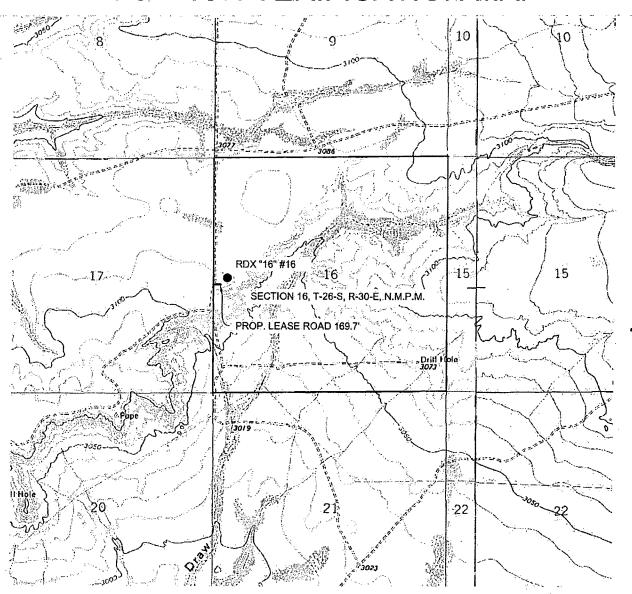

# LOCATION VERIFICATION MAP

SCALE: 1" = 2000"

SECTION 16, T-26-S, R-30-E, N.M.P.M.

COUNTY: EDDY

STATE: NM

DESCRIPTION: 2,610' FSL & 330' FWL

OPERATOR: RKI EXPLORATION & PRODUCTION

WELL NAME: RDX "16" #16

#### DRIVING DIRECTIONS:

Beginning at US 285 at the Texas-New Mexico State line go Northerly 3.7 miles to CR 725 (Longhorn Road). On CR 725 go Northeasterly around a bend, and across Pecos River for approx. 4.2 miles to a "Y". Take left fork going Northeasterly (Pipeline Rd.) for approx. 6.2 miles to a lease road 4-way. Turn right and go South on lease road for approx. 1.51 miles from which the location flag is  $\pm$  170.00 feet East.