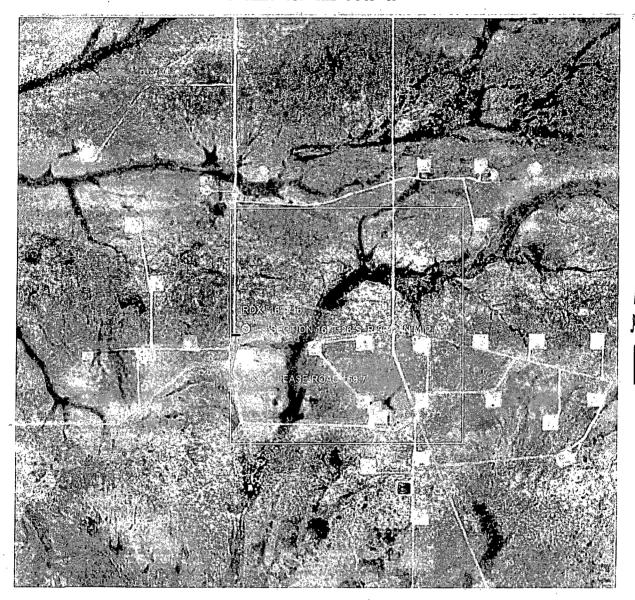

# **AERIAL MAP**

SCALE: 1" = 2000"

SECTION 16, T-26-S, R-30-E, N.M.P.M.

COUNTY: EDDY

STATE: NM

DESCRIPTION: 2,610' FSL & 330' FWL

OPERATOR: RKI EXPLORATION & PRODUCTION

WELL NAME: RDX "16" #16

### **DRIVING DIRECTIONS:**

Beginning at US 285 at the Texas-New Mexico State line go Northerly 3.7 miles to CR 725 (Longhorn Road). On CR 725 go Northeasterly around a bend, and across Pecos River for approx. 4.2 miles to a "Y". Take left fork going Northeasterly (Pipeline Rd.) for approx. 6.2 miles to a lease road 4-way. Turn right and go South on lease road for approx. 1.51 miles from which the location flag is ± 170.00 feet East.