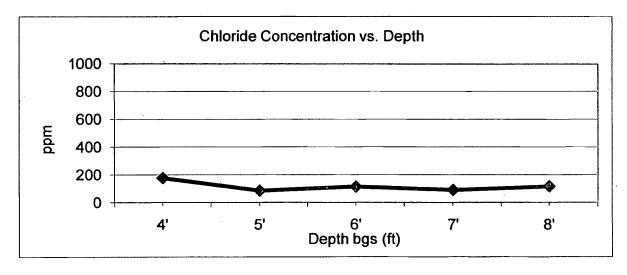

#### Background

In 2010, ROC initiated work on the former N-13 junction box. The site is located in UL/N, Sec. 13, T20S, R36E. NM OSE records indicate that groundwater would likely be encountered at a depth of approximately 29 +/- feet. The site was delineated using a backhoe to collect soil samples at regular intervals, creating a 5x2x8 ft deep excavation. Each sample was field titrated for chlorides and field screened using a PID for hydrocarbons, resulting in low chloride concentrations. The 8 ft sample was sent to a commercial laboratory for analysis of chloride and TPH, resulting in a chloride concentration of 16 mg/kg and concentrations of gasoline range organics (GRO) and diesel range organics (DRO) below detectable limits. The excavated soil was returned to the excavation and contoured to the surrounding area. On 11/24/2010, the site was seeded with a blend of native vegetation. A junction box is no longer needed at the site. Vegetation has rebounded at the site, so no re-vegetation efforts are needed.

#### RICE OPERATING COMPANY JUNCTION BOX FINAL REPORT

|                                                                      |                                  |                |                |                | BOX LOC         | ATION             |             |                       |                      |                    |
|----------------------------------------------------------------------|----------------------------------|----------------|----------------|----------------|-----------------|-------------------|-------------|-----------------------|----------------------|--------------------|
|                                                                      | SWD SYSTEM                       | JUNCTION       | UNIT           | SECTION        | TOWNSHIP        | RANGE             | COUNT       |                       | IMENSIONS -          | FEET<br>Depth      |
|                                                                      | Eunice-Monument-<br>Eumont (EME) | Jct. N-13      | N              | 13             | 208             | 36E               | Lea         | Length                | Eliminated           | Deptin             |
|                                                                      | LAND TYPE: E                     | BLM            | STATE X        | FEE LA         | NDOWNER         |                   |             | OTHER                 |                      |                    |
| Depth to Groundwater 29 feet NMOCD SITE ASSESSMENT RANKING SCORE: 20 |                                  |                |                |                |                 |                   |             |                       |                      |                    |
|                                                                      | Date Started                     | 11/24          | /2010          | Date Co        | mpleted         | 11/24/201         | <u> </u>    | CD Witness            | no                   |                    |
|                                                                      | Soil Excavated                   | 3.0            | cubic yar      | ds Exc         | cavation Le     | ength 5           | v           | Vidth 2               | Depth                | 8 feet             |
|                                                                      | Soil Disposed                    | 0              | cubic yar      | ds Of          | fsite Facility  |                   | n/a         | Location              | n/a                  | <u> </u>           |
| FINA                                                                 | AL ANALYTI                       | CAL RE         | SULTS:         | Samp           | le Date         | 11/24/20          | 010         | Sample De             | pth                  | 8 ft.              |
|                                                                      |                                  |                |                |                |                 |                   |             |                       |                      |                    |
|                                                                      |                                  |                |                | procedures     | s pursuant to   | NMOCD g           | uidelines.  |                       | _                    |                    |
|                                                                      | Sample<br>Location               | PID (fie       |                | RO<br>/kg      | DRO<br>mg/kg    | Chloride<br>mg/kg | ₽           | LOCATION              | IDE FIELD T<br>DEPTH |                    |
| so                                                                   | URCE 8' GRAB                     |                |                | 0.0            | <10.0           | 16                |             | background            | 6"                   | <u>ma/ka</u><br>58 |
|                                                                      |                                  |                |                | <u> </u>       |                 |                   |             |                       | ´4'                  | 177                |
|                                                                      |                                  |                |                |                |                 |                   |             | vertical delineation  | 5'                   | 85                 |
| Gene                                                                 | ral Description                  | of Remedia     | al Action:     | This junction  | box and line    | were elimina      | ted         | trench at the         | 6'                   | 114                |
| during                                                               | the pipeline replac              | ement/upgra    | ade program.   | After the for  | rmer junction   | box was           |             | junction (source)     | 7'                   | 90                 |
| remove                                                               | ed, an investigation             | n was condu    | cted using a   | backhoe to c   | ollect soil sar | nples at          | <del></del> |                       | 8'                   | 116                |
| regular                                                              | intervals producin               | ig a 5x2x8-ft- | -deep excava   | tion: Chlorid  | e field tests p | performed         |             |                       |                      | <del></del>        |
| on eac                                                               | h sample yielded l               | ow concentra   | ations similar | to that of the | background      | I. Organic va     | pors were   | measured using a      | PID, which al        | so                 |
| yielded                                                              | low concentration                | s. The deep    | est sample,    | 8 ft. BGS wa   | s sent to a co  | ommercial lab     | oratory fo  | r analysis of chloric | de and TPH,          | <u></u>            |
| which o                                                              | confirmed low cond               | entrations.    | The excavate   | ed soil was re | turned to the   | excavation t      | o ground s  | urface and contou     | red to the           |                    |
| surrour                                                              | nding area. On 11                | /24/2010, th   | e site was se  | eded with a t  | olend of nativ  | e vegetation      | and is exp  | ected to return to a  | productive ca        | apacity            |
| at a no                                                              | rmal rate.                       |                |                |                | (               |                   |             |                       |                      |                    |
|                                                                      |                                  |                |                |                |                 | enclosures        | : photos, l | ab results, PID (fie  | ld) screenings       | , chloride curv    |
|                                                                      | -                                |                |                |                |                 |                   |             |                       |                      |                    |
|                                                                      | I HEREB                          | Y CERTIFY      | THAT THE       | INFORMA<br>KNO |                 | VE IS TRUE        |             | MPLETE TO TH          | IE BEST OF           | MY                 |
| SITE S                                                               | UPERVISOR                        | Dak Harris     | s SIG          | NATURE         | NAN H           | WING.             |             | COMPANY               | RICE OPERA           | TING COMPANY       |
|                                                                      | EPORT<br>SEMBLED BY              | Zach Cond      | er             | INITIAL        | 3,C             |                   |             |                       |                      |                    |
| PROJE                                                                | CT LEADERL                       | arry Bruce Bal | ker Jr. SIG    | NATURE _ كُمّ  | lary B          | ruce Ba           | her fr      | DATE                  | 2-15                 | - //               |
|                                                                      | ,                                |                |                |                | J               |                   |             |                       |                      |                    |