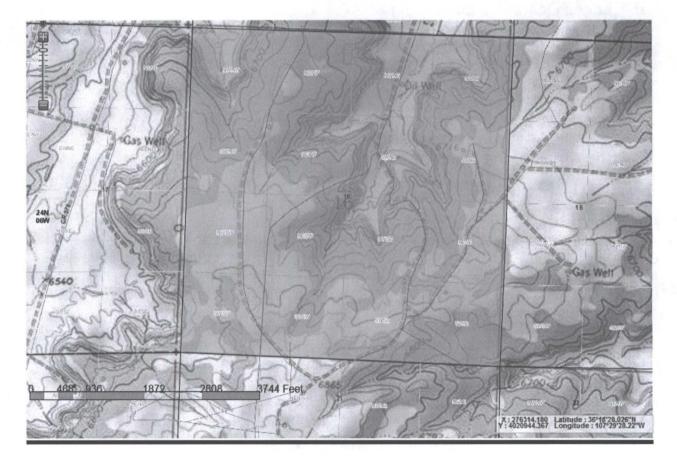

Logos seeks an exception from the applicable well location rules for the following reasons: The surface of the lands in the immediate vicinity is predominated by mesas and arroyos. These circumstances are demonstrated by the attached, USGS topographic map (Exhibit C).