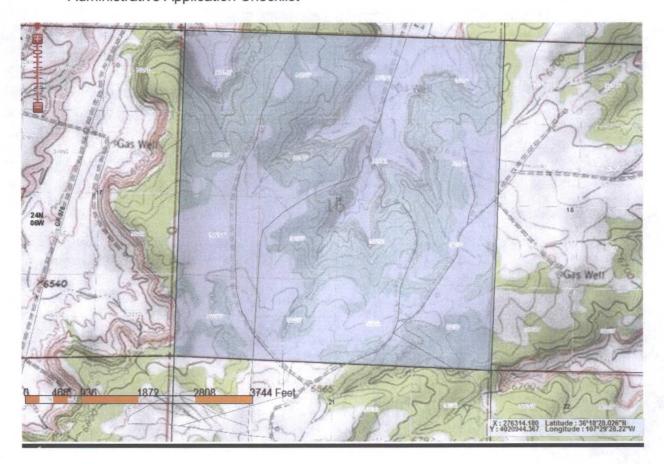

Logos seeks an exception from the applicable well location rules for the following reasons: The surface of the lands in the immediate vicinity is predominated by mesas and arroyos. These circumstances are demonstrated by the attached, USGS topographic map (Exhibit C).

### Enclosures:

USGS Topographical Map List of Operators in the Section Exhibit A - APD Exhibit B - C-102 Administrative Application Checklist

List of Operators encroached upon (offset) or within the same section (S16 and NW/4 Section 15-T24N, R6W)- NCRA 7A