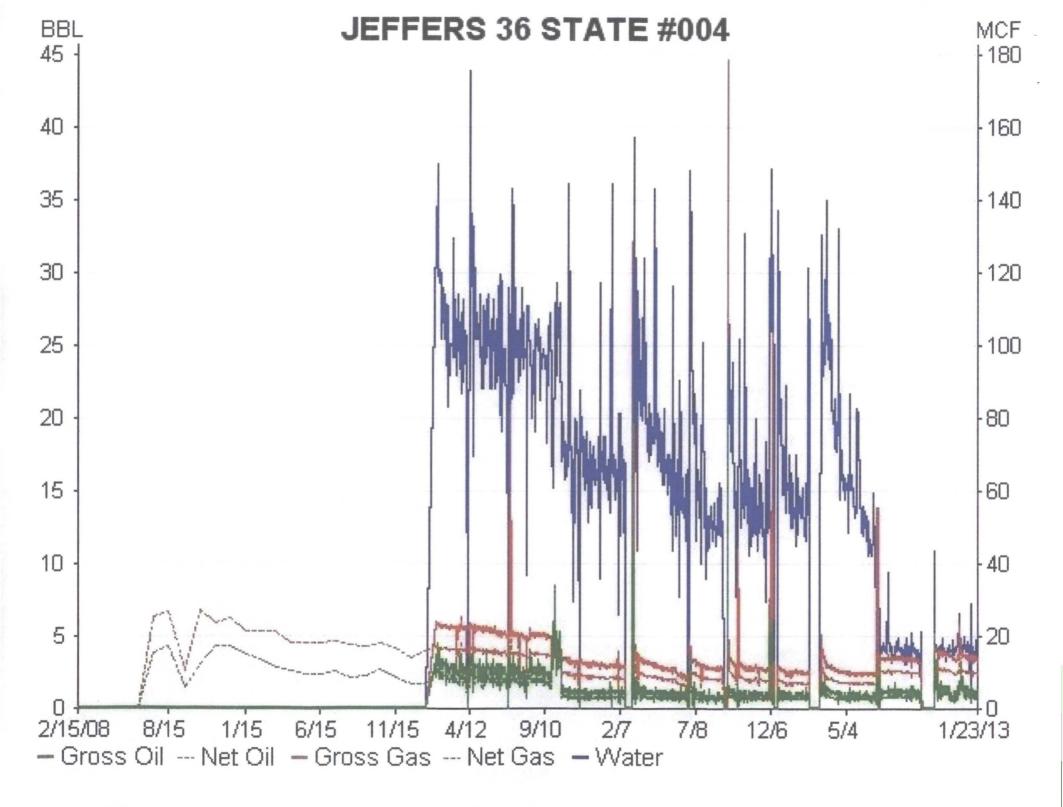

OGRID No. 281994 Property Code 309865 API No. 30-015-34626 Lease Type: Federal X\_State Fee

Well No.

| DATA ELEMENT                                                                                                                                                                                   | UPPER ZONE                                   | INTERMEDIATE ZONE | LOWER ZONE                 |
|------------------------------------------------------------------------------------------------------------------------------------------------------------------------------------------------|----------------------------------------------|-------------------|----------------------------|
| Pool Name                                                                                                                                                                                      | RED LAKE; Queen-<br>Grayburg-San Andres      |                   | RED LAKE: Glorieta-Yeso NE |
| Pool Code                                                                                                                                                                                      | 51300                                        |                   | 96836                      |
| Top and Bottom of Pay Section<br>(Perforated or Open-Hole Interval)                                                                                                                            | 1884'-2868'                                  |                   | 3152'-3481'                |
| Method of Production<br>(Flowing or Artificial Lift)                                                                                                                                           | Pumping                                      |                   | Plan to Pump               |
| Bottomhole Pressure<br>(Note: Pressure data will not be required if the bottom<br>perforation in the lower zone is within 150% of the<br>depth of the top perforation in the upper zone)       | 690 psi                                      |                   | 851 psi                    |
| Oil Gravity or Gas BTU<br>(Degree API or Gas BTU)                                                                                                                                              | 34.8                                         |                   | 38.32                      |
| Producing, Shut-In or<br>New Zone                                                                                                                                                              | Producing                                    |                   | Prospective                |
| Date and Oil/Gas/Water Rates of<br>Last Production.<br>(Note: For new zones with no production history.<br>applicant shall be required to attach production<br>estimates and supporting data.) | Date:<br>RATES: 1 BOPD<br>13 MCF/D<br>6 BWPD | Date:<br>Rates:   | Date:<br>Rates:            |
| Fixed Allocation Percentage<br>(Note: If allocation is based upon something other<br>than current or past production, supporting data or<br>explanation will be required.)                     | Oil Gas                                      | Oil Gas<br>% %    | Oil Gas                    |

| ADDITIONAL DATA<br>Are all working, royalty and overriding royalty interests identical in all commingled zones?                                                                                               | Yes          | No X        |
|---------------------------------------------------------------------------------------------------------------------------------------------------------------------------------------------------------------|--------------|-------------|
| If not, have all working, royalty and overriding royalty interest owners been notified by certified mail?                                                                                                     | Yes <u>X</u> | _ No        |
| Are all produced fluids from all commingled zones compatible with each other?                                                                                                                                 | Yes <u>X</u> | No          |
| Will commingling decrease the value of production?                                                                                                                                                            | Yes          | No <u>X</u> |
| If this well is on, or communitized with, state or federal lands, has either the Commissioner of Public Lands<br>or the United States Bureau of Land Management been notified in writing of this application? | Yes <u>X</u> | _No         |
| NMOCD Reference Case No. applicable to this well:                                                                                                                                                             |              |             |
| Attachments                                                                                                                                                                                                   |              |             |