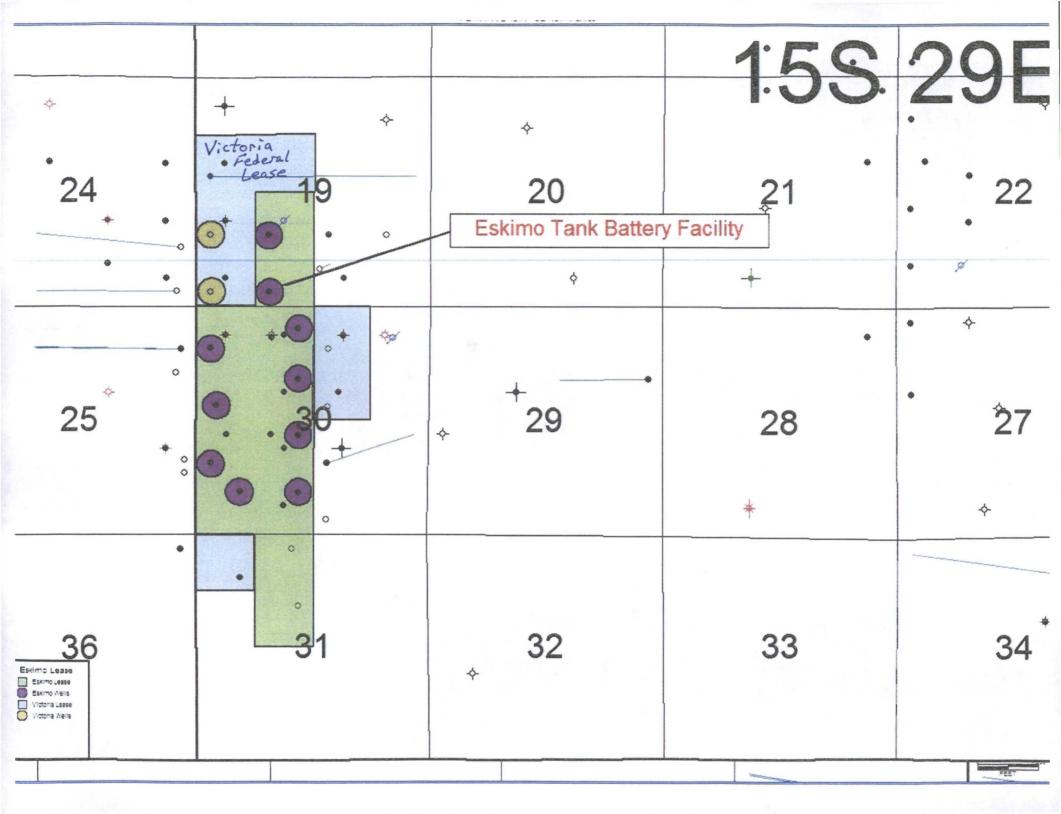

#### Dear Sir:

Mack Energy Corporation is requesting administrative approval from the NMOCD for approval of surface commingling of production on our Victoria Federal Lease NMNM-4434 and our Eskimo State Lease L-0729. Both Leases produce from the Round Tank; San Andres pool(52770) and will be commingled at a central tank battery located in the SE/4 SW/4 Sec. 19 T15S R29E. There are currently 10 producing wells within the Eskimo State lease. We anticipate drilling the Victoria Federal #1 soon.

RE:

SURFACE COMMINGLE / OFF LEASE STORAGE

**VICTORIA FEDERAL & ESKIMO STATE** 

**SECTION 19, T15S, R29E** 

**CHAVES COUNTY, NEW MEXICO** 

Mack Energy Corporation respectfully requests approval to surface commingle production from our Victoria Federal Lease and the Eskimo State Lease. Once the Victoria Federal #1 well is drilled it will produce from the San Andres formation. The Eskimo State wells also produce from the San Andres formation. Production from both leases will be commingled at the tank battery located in the SE/4 SW/4 of Sec. 19, T15S, R29E.

# (E) Additional information

- (1) Diagram attached.
- (2) Plat attached.
- (3) Victoria Federal NMNM-4434
- 1. Victoria Federal #1, API 30-005-64089 Round Tank; San Andres 330 FSL 330 FWL, Sec. 19 T15S R29E. NOT DRILLED.
- 2. Victoria Federal #2, API 30-005-64088 Round Tank; San Andres 1650 FSL 330 FWL, Sec. 19 T15S R29E. NOT DRILLED.

Eskimo State Lease L-0729

- 1. Eskimo State #1, API 30-005-64027 Round Tank; San Andres 330 FSL 1650 FWL, Sec. 19 T15S R29E PRODUCING
- 2. Eskimo State #2, API 30-005-64026 Round Tank; San Andres 1650 FSL 1650 FWL, Sec. 19 T15S R29E PRODUCING
- 3. Eskimo State #3, API 30-005-64049 Round Tank; San Andres 505 FNL 2310 FWL, Sec. 30 T15S R29E PRODUCING
- 4. Eskimo State #4, API 30-005-64050 Round Tank; San Andres 1675 FNL 2310 FWL, Sec. 30 T15S R29E PRODUCING
- 5. Eskimo State #5, API 30-005-64051 Round Tank; San Andres 2285 FSL 2310 FWL, Sec. 30 T15S R29E PRODUCING