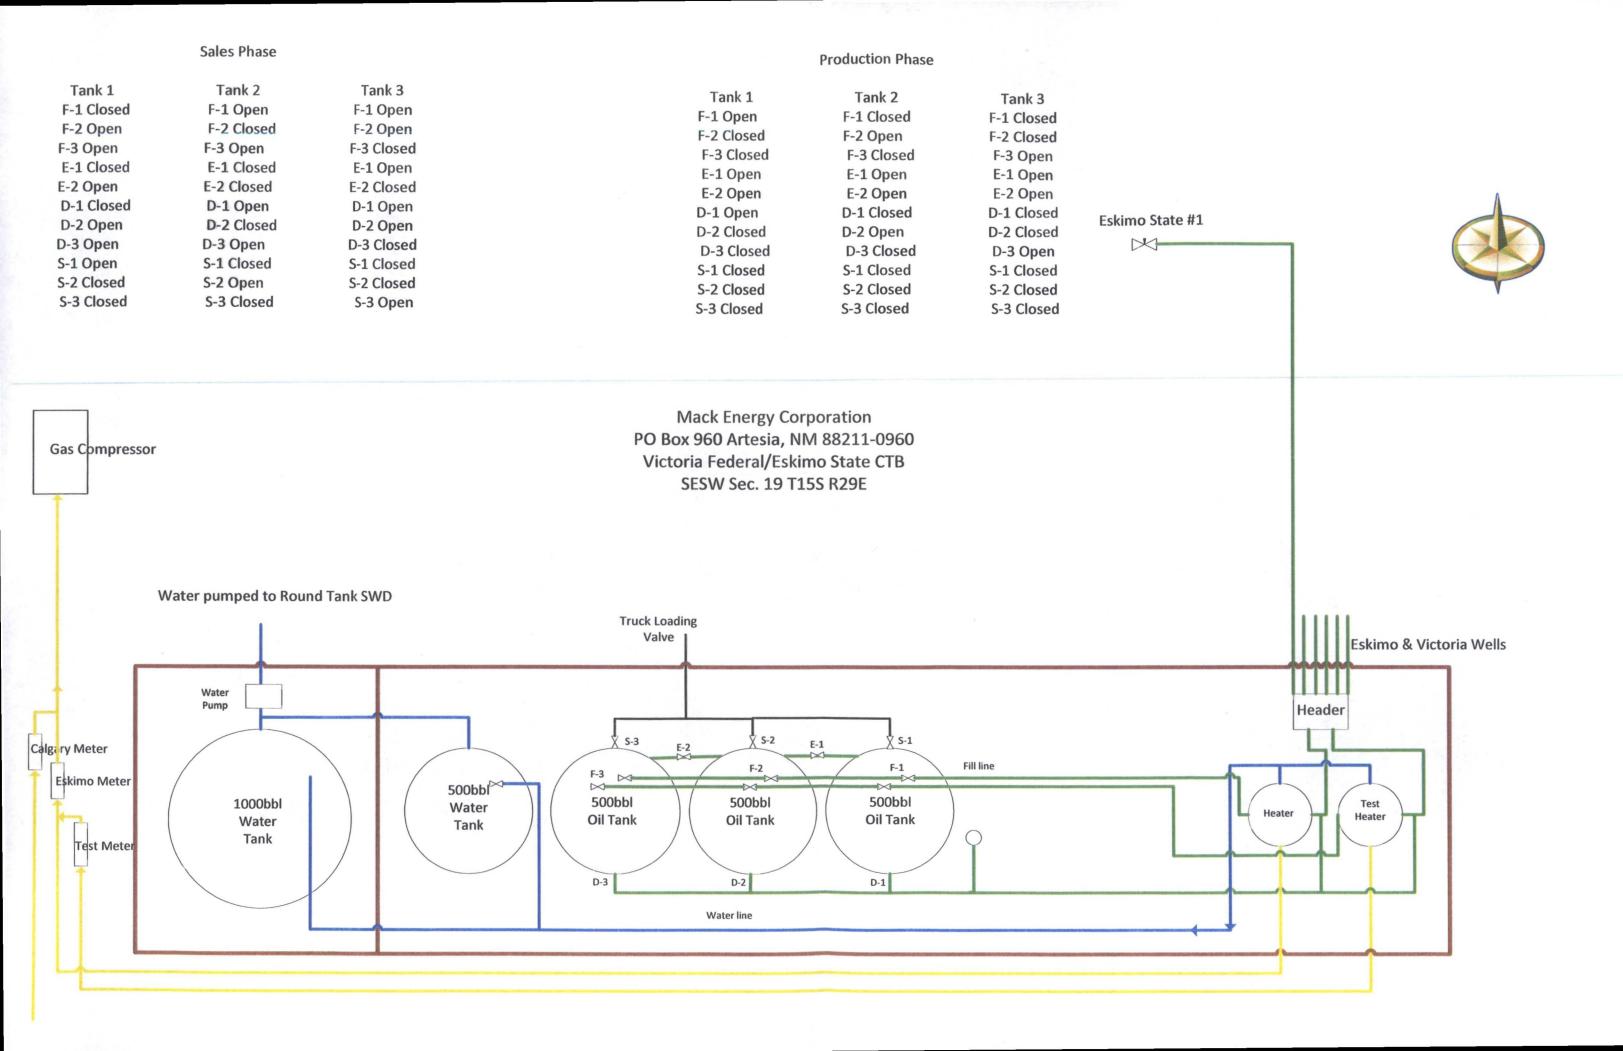

Currently ownership is different, the Victoria Federal lease as stated is a Federal lease. The Eskimo State is a State lease.

Allocation for oil and gas will be done using test heater and gas meter as shown in the facility diagram. Each well will be tested periodically to insure accurate allocation.

The interests in these two leases are identical, except for the royalty interest owner in each lease. The reason being one lease is federal and the other state (but royalty interest is the same).

Allocation for the oil and gas will be done using periodic well tests and a test gas meter.

# (B) Lease Commingling

- (1) Round Tank; San Andres.
- (2) All wells produce from the Round Tank; San Andres pool.
- (3) See attached.
- (4) Allocation will be done using periodic well tests. This facility is equipped with a test heater and tank for oil testing. A test gas meter will be installed to test gas production.