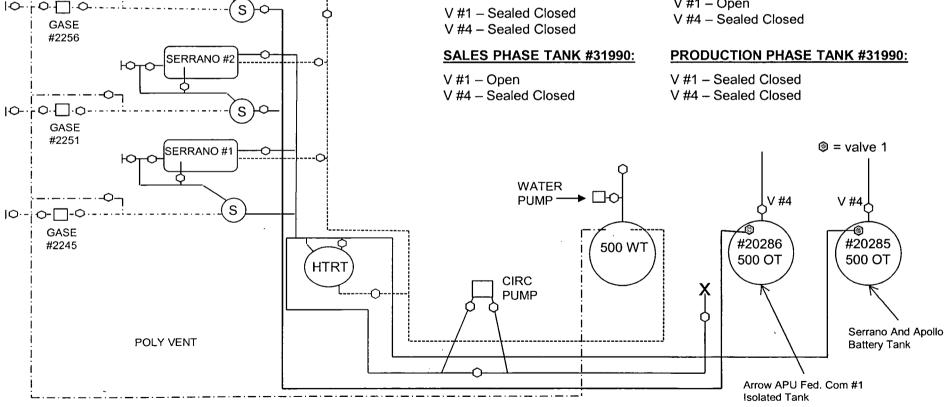

#### OIL CONSERVATION DIVISION

1220 S. St Francis Drive Santa Fe, New Mexico 87505 Submit the original application to the Santa Fe office with one copy to the appropriate District Office.

| APPLICATION FOR SURFACE COMMINGLING (DIVERSE OWNERSHIP)                                                      |                                |                                           |                      |                             |               |  |
|--------------------------------------------------------------------------------------------------------------|--------------------------------|-------------------------------------------|----------------------|-----------------------------|---------------|--|
| OPERATOR NAME: Yates Petroleum Corporation                                                                   |                                |                                           |                      |                             |               |  |
| OPERATOR ADDRESS: 105 South Fourth St. Artesia, NM 88210                                                     |                                |                                           |                      |                             |               |  |
| APPLICATION TYPE:                                                                                            |                                |                                           |                      |                             |               |  |
| ☐ Pool Commingling ☐ Lease Commit                                                                            | ngling Pool and Lease Co       | ommingling                                | Storage and Measu    | rement (Only if not Surfac  | e Commingled) |  |
| LEASE TYPE:    Fee                                                                                           | ☐ State ☑ Fede                 |                                           |                      |                             |               |  |
| Is this an Amendment to existing On Have the Bureau of Land Managem   ☐ Yes ☐ No                             |                                |                                           |                      |                             | ingling       |  |
| (A) POOL COMMINGLING  Please attach sheets with the following information                                    |                                |                                           |                      |                             |               |  |
|                                                                                                              | Gravities / BTU of             | Calculated Gravities /                    |                      | Calculated Value of         |               |  |
| (1) Pool Names and Codes                                                                                     | Non-Commingled<br>Production   | BTU of Commingled<br>Production           |                      | Commingled Production       | Volumes       |  |
|                                                                                                              |                                |                                           |                      |                             |               |  |
|                                                                                                              |                                |                                           |                      |                             |               |  |
|                                                                                                              |                                | _                                         |                      |                             |               |  |
|                                                                                                              |                                | _                                         |                      |                             |               |  |
| (2) Are any wells producing at top allo                                                                      | avables? DVss Dv               |                                           |                      |                             |               |  |
| (3) Has all interest owners been notified.  (4) Measurement type:   Metering                                 | ed by certified mail of the pr | oposed commingling?                       | □Yes □No.            |                             |               |  |
| (5) Will commingling decrease the va                                                                         |                                | □No If "yes", descri                      | ibe why commingl     | ing should be approved      |               |  |
|                                                                                                              | (D) I D (                      | CD COLD EDUCE D                           |                      |                             |               |  |
|                                                                                                              |                                | SE COMMINGLIN<br>ts with the following in |                      |                             |               |  |
| (1) Pool Name and Code.                                                                                      | Trease actuent since           | to with the longwing i                    | in on macion         |                             |               |  |
| (2) Is all production from same source                                                                       |                                |                                           |                      |                             |               |  |
| <ul><li>(3) Has all interest owners been notified</li><li>(4) Measurement type:  Metering</li></ul>          |                                | posed commingling?                        | □Yes □N              | lo                          |               |  |
| (4) Weasurement type                                                                                         | ☐ Other (Specify)              |                                           |                      |                             |               |  |
|                                                                                                              |                                |                                           |                      |                             |               |  |
|                                                                                                              | , , ,                          | LEASE COMMIN                              |                      |                             |               |  |
| (1) Complete Sections A and E.                                                                               | Please attach shee             | ts with the following i                   | ntormation           |                             |               |  |
| (1) Complete sections A and E.                                                                               | <u>.</u>                       |                                           |                      |                             |               |  |
|                                                                                                              | (D) OFF-LEASE ST               | ORAGE and MEA                             | SUREMENT             |                             |               |  |
|                                                                                                              | Please attached she            | ets with the following                    |                      |                             |               |  |
| <ul><li>(1) Is all production from same source</li><li>(2) Include proof of notice to all interest</li></ul> |                                | lo                                        |                      |                             |               |  |
| (2) include proof of notice to an interest                                                                   | est owners.                    |                                           |                      |                             |               |  |
| (E)                                                                                                          | ADDITIONAL INFO                | DRMATION (for all                         | application t        | vpes)                       |               |  |
|                                                                                                              |                                | ts with the following i                   |                      |                             |               |  |
| (1) A schematic diagram of facility, in                                                                      |                                |                                           |                      |                             |               |  |
| <ul><li>(2) A plat with lease boundaries show</li><li>(3) Lease Names, Lease and Well Nu</li></ul>           |                                | ions. Include lease number                | ers if Federal or St | ate lands are involved.     |               |  |
| (3) Lease Names, Lease and Well Numbers, and API Numbers.                                                    |                                |                                           |                      |                             |               |  |
| I hereby certify that the information above is true and complete to the best of my knowledge and belief.     |                                |                                           |                      |                             |               |  |
| SIGNATURE: Chiaw                                                                                             | Chelles T                      | ITLE:_Production Analy                    | st                   | DATE: <u>3</u>              | 8/13          |  |
| TYPE OR PRINT NAME <u>Miriam Mo</u>                                                                          | rales                          |                                           | TEI                  | LEPHONE NO.: <u>(575) 7</u> | 48-1471       |  |
|                                                                                                              |                                |                                           |                      |                             |               |  |