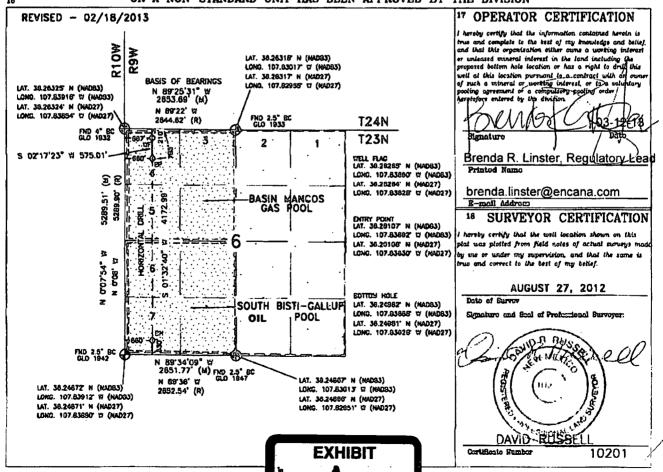

Dear Ms. Bailey:

Enanca plans to drill its Good Times D06-2309 01H as a horizontal well in the W/2 of Section 6, T-23-N, R-9-W in San Juan County, New Mexico, from a surface location in Unit D to a bottom hole location in Unit M. See Exhibit A (C-102). The W/2 of Section 6 is a single federal lease (NM 08005). The NW/4 of said Section 6 is located in the Basin-Mancos Gas Pool (Pool Code 97232) and subject to Special Rules created under Order R-12984. The SW/4 of Section 6 is located in the South Bisti Gallup Pool (Pool Code 5860) and subject to Special Rules created under Order R-8090. The existing Big Yazee No. 1 vertical well in the NE/4 of Section 6 was permitted in 2005 in the South Bisti Gallup Pool by Dugan Production Company prior to the adoption of the Basin-Mancos Gas Pool, and currently has dedicated to it an 80.45 acre spacing unit comprised of the W/2 NE/4 of Section 6. 30ac w/ 370 setbacks

Since the South Bisti Gallup Pool is an unlisted oil pool under Order R-12984, the portion of the proposed wellbore in the NW/4 must comply with the Special Rules for the Basin-Mancos Gas Pool. See Appendix A to Order R-12984 (special rules) at Rule 1. These special rules require 320-acre spacing units and 660 foot setbacks from the outer boundary of the spacing units. Id. at Rule 2. In contrast, the Special Rules for the South Bisti Gallup Pool require 80-acre spacing units and 330 foot setbacks from the outer boundary of the spacing units. See Appendix A to Order R-8090 (special rules) at Rules 2 and 4 (as amended). The completed interval for Encana's proposed well will remain 660 feet from the North and West lines of Section 6 and the bottom-hole of the well will remain 330 feet from the South line. See Exhibit

A. Accordingly, the proposed well will remain at a standard location under the applicable Special Pool Rules for each quarter section.

To efficiently develop this acreage and to form a 320-acre project area for this proposed horizontal well, Encana requires approval of the following:

State of New Mexico
Energy, Minerals & Natural Resources Department

Form C-102 Revised August 1, 2011

Submit one copy to appropriate
District Office

OIL CONSERVATION DIVISION 1220 South St. Francis Dr. Santa Fe, NM 67505

X AMENDED REPORT

#### WELL LOCATION AND ACREAGE DEDICATION PLAT

| API Number     | <sup>0</sup> Peol Codo | Pool Namo                |             |
|----------------|------------------------|--------------------------|-------------|
|                | 5860/97232             | SOUTH BISTI-GALLUP/BASIN | MANCOS      |
| *Property Code | <sup>0</sup> Propert   | <sup>0</sup> Vall Humber |             |
|                | GOOD TIMES I           | 006-2309                 | 01H         |
| OGRID No.      | <sup>o</sup> Oporato   | r Namo                   | O Blovation |
| 282327         | ENCANA OIL & GAS       | (USA) INC.               | 6802'       |

10 Surface Location

| UL or lot bo. | 6<br>6  | 23N      | Range<br>9W | Lot Idn | Poet from the 210' | North/South line NORTH | Feet from the 667' | Rest/Test Line<br>WEST | SAN JUAN |
|---------------|---------|----------|-------------|---------|--------------------|------------------------|--------------------|------------------------|----------|
|               |         |          | 11 Bott     | om Hole | Location I         | f Different Fro        | om Surface         |                        |          |
| UL or lot no. | Section | Township | Range       | lot Ida | Fost from the      | North/South line       | Feet from the      | Eact/Vect line         | County   |
| M             | 6       | 23N      | 9W          | 7       | 330'               | SOUTH                  | 660'               | WEST                   | SAN JUAN |

NO ALLOWABLE WILL BE ASSIGNED TO THIS COMPLETION UNTIL ALL INTERESTS HAVE BEEN CONSOLIDATED
OR A NON-STANDARD UNIT HAS BEEN APPROVED BY THE DIVISION