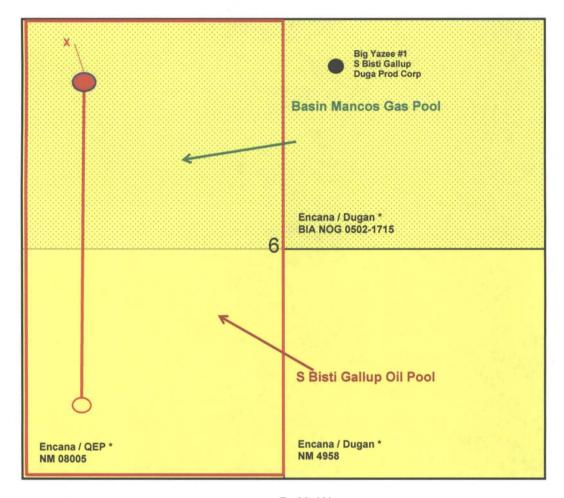

Dear Ms. Bailey:

Enanca plans to drill its Good Times D06-2309 01H as a horizontal well in the W/2 of Section 6, T-23-N, R-9-W in San Juan County, New Mexico, from a surface location in Unit D to a bottom hole location in Unit M. See Exhibit A (C-102). The W/2 of Section 6 is a single federal lease (NM 08005). The NW/4 of said Section 6 is located in the Basin-Mancos Gas Pool (Pool Code 97232) and subject to Special Rules created under Order R-12984. The SW/4 of Section 6 is located in the South Bisti Gallup Pool (Pool Code 5860) and subject to Special Rules created under Order R-8090. The existing Big Yazee No. 1 vertical well in the NE/4 of Section 6 was permitted in 2005 in the South Bisti Gallup Pool by Dugan Production Company prior to the adoption of the Basin-Mancos Gas Pool, and currently has dedicated to it an 80.45 acre spacing unit comprised of the W/2 NE/4 of Section 6. 30ac w/ 370 setbacks

## Encana Oil & Gas (USA) Inc.

Application for Non Standard Spacing Unit
Basin Mancos Gas Pool
Downhole Commingling South Bisti Oil Pool / Basin Mancos Gas Pool
Good Times D06 2309 01H

23

R 09 W

\*Ownership shown represents 100% oil and gas leasehold working interest in the Gallup formation (which is the subject of this Application) underlying each respective tract depicted.