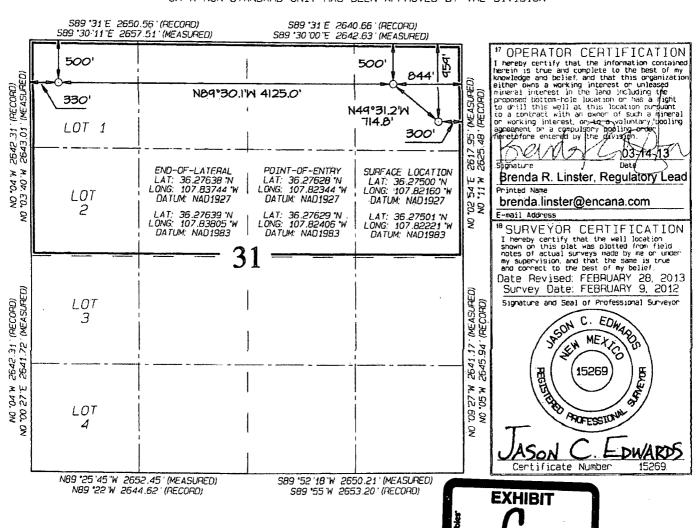

The following exhibits are provided with this application:

**Exhibit A** contains the C-102 plats currently on file with the Division for two existing vertical wells in the NW/4 and the NE/4 of Section 31;

**Exhibit B** is the proposed amended C-102 form changing the orientation of the 80-acre spacing unit for the existing Fabulous Feb Well No. 1 in the NW/4 of Section 31;

**Exhibit C** contains the proposed Form C-102s for the two horizontal wells applicants seek to drill in the N/2 of Section 31 (the Escrito A31-2409 01H in the N/2 N/2 and the Escrito H31-2409 01H in the S/2 N/2).

**Exhibit D** is a plat showing the leases in Section 31 and within one-half mile of the N/2 of Section 31.

**Exhibit E** is a list of the operators in and within one-half mile of the N/2 of Section 31 pursuant to Rule 4 of the Special Rules for the Basin Mancos Gas Pool. A copy of this application with all attachments has been sent by certified mail to each of these affected parties advising them that if they have an objection they must file it in writing with the division within 20 days from the date the division receives this application.