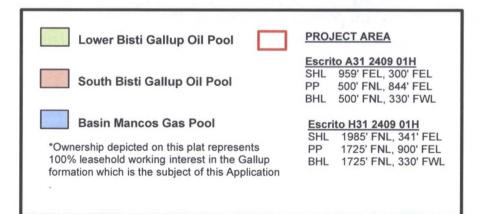

The following exhibits are provided with this application:

**Exhibit A** contains the C-102 plats currently on file with the Division for two existing vertical wells in the NW/4 and the NE/4 of Section 31;

**Exhibit B** is the proposed amended C-102 form changing the orientation of the 80-acre spacing unit for the existing Fabulous Feb Well No. 1 in the NW/4 of Section 31;

**Exhibit C** contains the proposed Form C-102s for the two horizontal wells applicants seek to drill in the N/2 of Section 31 (the Escrito A31-2409 01H in the N/2 N/2 and the Escrito H31-2409 01H in the S/2 N/2).

**Exhibit D** is a plat showing the leases in Section 31 and within one-half mile of the N/2 of Section 31.

**Exhibit E** is a list of the operators in and within one-half mile of the N/2 of Section 31 pursuant to Rule 4 of the Special Rules for the Basin Mancos Gas Pool. A copy of this application with all attachments has been sent by certified mail to each of these affected parties advising them that if they have an objection they must file it in writing with the division within 20 days from the date the division receives this application.