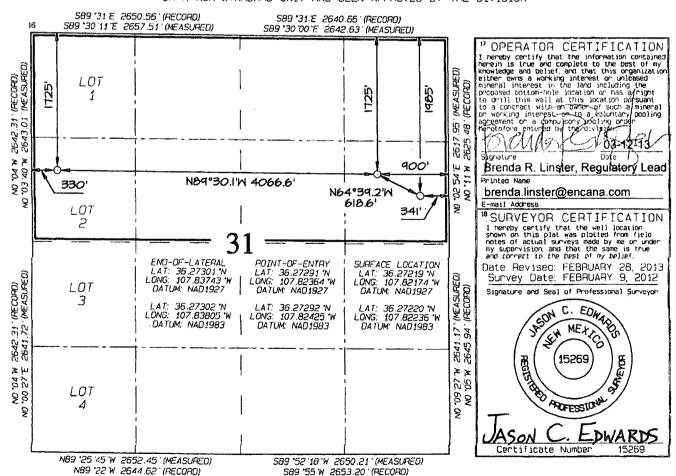

**Exhibit D** is a plat showing the leases in Section 31 and within one-half mile of the N/2 of Section 31.

**Exhibit E** is a list of the operators in and within one-half mile of the N/2 of Section 31 pursuant to Rule 4 of the Special Rules for the Basin Mancos Gas Pool. A copy of this application with all attachments has been sent by certified mail to each of these affected parties advising them that if they have an objection they must file it in writing with the division within 20 days from the date the division receives this application.